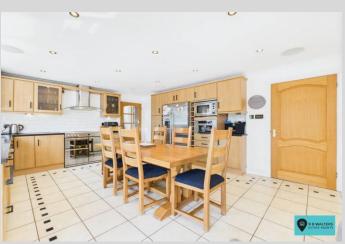

The ground floor has a large living room and additional games/playroom with a further office and kitchen/dining room. There is also a utility and cloakroom whilst upstairs two of the bedrooms have ensuite facilities and there are a two more double bedrooms and family bathroom. Outside the extensive parking area can comfortably accommodate 6/7 vehicles and there is a large garage currently used as a gym. The rear garden enjoys a good degree of privacy and has a sunny South facing aspect.

#### Entrance Hall

Living Room

15' 11" x 13' 1" (4.85m x 3.98m)

Kitchen/Diner

20' 2" x 13' 1" (6.14m x 3.98m)

**Utility Room** 

13' 2" x 5' 1" (4.01m x 1.55m)

Games Room

19' 6" x 13' 2" (5.94m x 4.01m)

**Office** 

9' 5" x 8' 2" (2.87m x 2.49m)

Cloakroom

7' 3" x 5' 2" (2.21m x 1.57m)

First Floor Landing