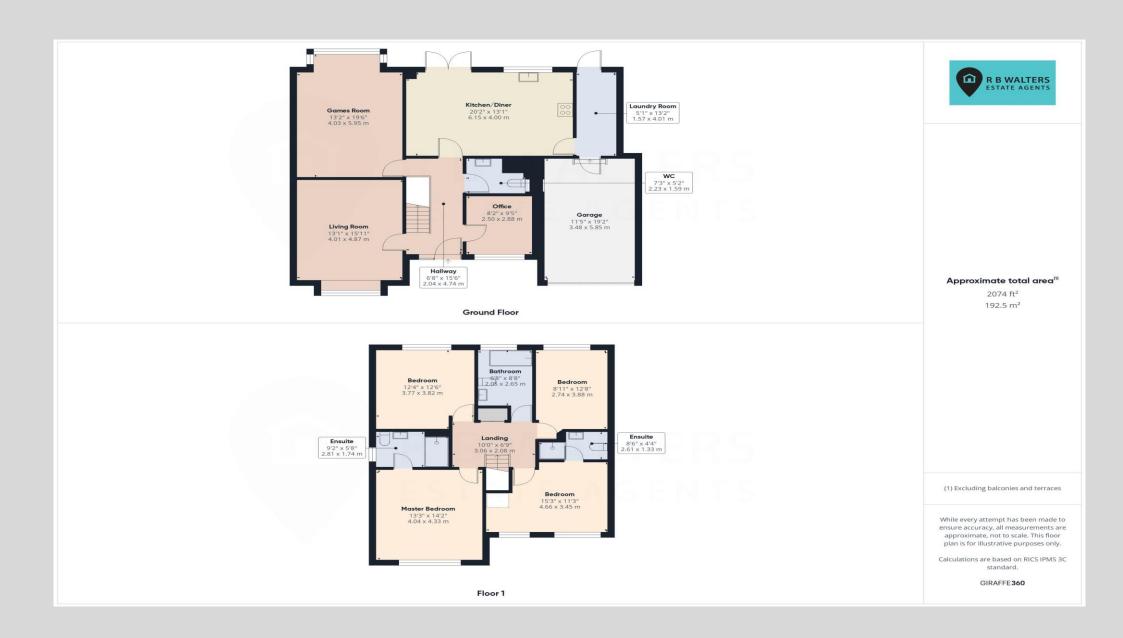

The ground floor has a large living room and additional games/playroom with a further office and kitchen/dining room. There is also a utility and cloakroom whilst upstairs two of the bedrooms have ensuite facilities and there are a two more double bedrooms and family bathroom. Outside the extensive parking area can comfortably accommodate 6/7 vehicles and there is a large garage currently used as a gym. The rear garden enjoys a good degree of privacy and has a sunny South facing aspect.

#### Entrance Hall

Living Room

15' 11" x 13' 1" (4.85m x 3.98m)

Kitchen/Diner

20' 2" x 13' 1" (6.14m x 3.98m)

**Utility Room** 

13' 2" x 5' 1" (4.01m x 1.55m)

Games Room

19' 6" x 13' 2" (5.94m x 4.01m)

**Office** 

9' 5" x 8' 2" (2.87m x 2.49m)

Cloakroom

7' 3" x 5' 2" (2.21m x 1.57m)

First Floor Landing

# Master Bedroom

14' 2" x 13' 3" (4.31m x 4.04m)

# Ensuite

9' 2" x 5' 8" (2.79m x 1.73m)

#### Bedroom

15' 3" x 11' 3" (4.64m x 3.43m)

# Ensuite

8' 6" x 4' 4" (2.59m x 1.32m)

#### Bedroom

12' 6" x 12' 4" (3.81m x 3.76m)

#### Bedroom

12' 8" x 8' 11" (3.86m x 2.72m)

#### Bathroom

8' 8'' x 6' 8'' (2.64m x 2.03m)

Outside

# Garage

19' 2'' x 11' 5'' (5.84m x 3.48m)

South Facing Rear Garden

R B Walters Estate Agents Office Tel: 01452 260993