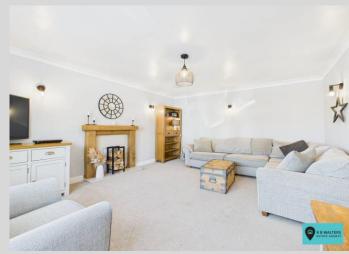

The ground floor has a large living room and additional games/playroom with a further office and kitchen/dining room. There is also a utility and cloakroom whilst upstairs two of the bedrooms have ensuite facilities and there are a two more double bedrooms and family bathroom. Outside the extensive parking area can comfortably accommodate 6/7 vehicles and there is a large garage currently used as a gym. The rear garden enjoys a good degree of privacy and has a sunny South facing aspect.

#### Entrance Hall

Living Room

15' 11" x 13' 1" (4.85m x 3.98m)

Kitchen/Diner

20' 2" x 13' 1" (6.14m x 3.98m)

**Utility Room** 

13' 2" x 5' 1" (4.01m x 1.55m)

Games Room