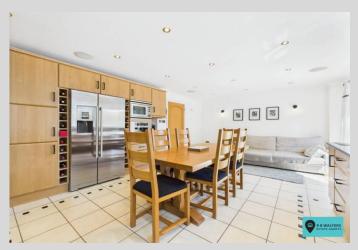

The ground floor has a large living room and additional games/playroom with a further office and kitchen/dining room. There is also a utility and cloakroom whilst upstairs two of the bedrooms have ensuite facilities and there are a two more double bedrooms and family bathroom. Outside the extensive parking area can comfortably accommodate 6/7 vehicles and there is a large garage currently used as a gym. The rear garden enjoys a good degree of privacy and has a sunny South facing aspect.

#### Entrance Hall

Living Room

15' 11" x 13' 1" (4.85m x 3.98m)

Kitchen/Diner

20' 2" x 13' 1" (6.14m x 3.98m)

**Utility Room** 

13' 2" x 5' 1" (4.01m x 1.55m)

Games Room

19' 6" x 13' 2" (5.94m x 4.01m)

**Office** 

9' 5" x 8' 2" (2.87m x 2.49m)

Cloakroom

7' 3" x 5' 2" (2.21m x 1.57m)

First Floor Landing