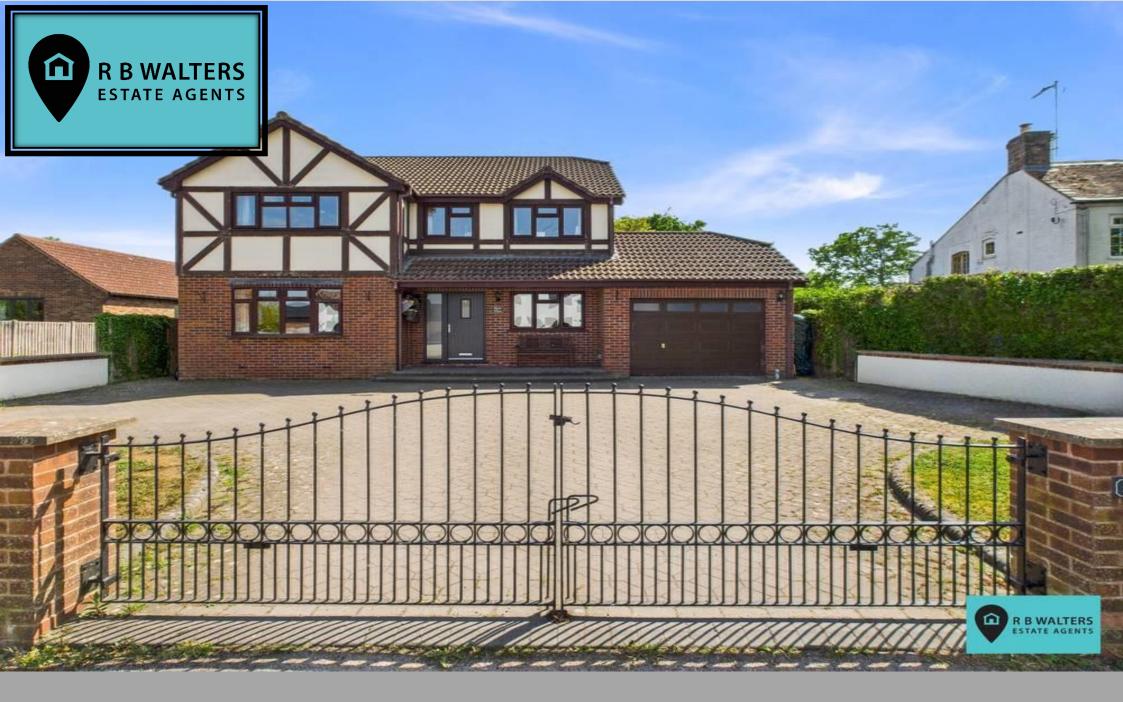

Approached through iron gates and just a stones throw from the banks of the River Severn this well-proportioned detached house provides substantial accommodation for a larger family with plenty of space for those who need to work from home.

The ground floor has a large living room and additional games/playroom with a further office and kitchen/dining room. There is also a utility and cloakroom whilst upstairs two of the bedrooms have ensuite facilities and there are a two more double bedrooms and family bathroom. Outside the extensive parking area can comfortably accommodate 6/7 vehicles and there is a large garage currently used as a gym. The rear garden enjoys a good degree of privacy and has a sunny South facing aspect.

# Driveway Parking for Multiple Vehicles