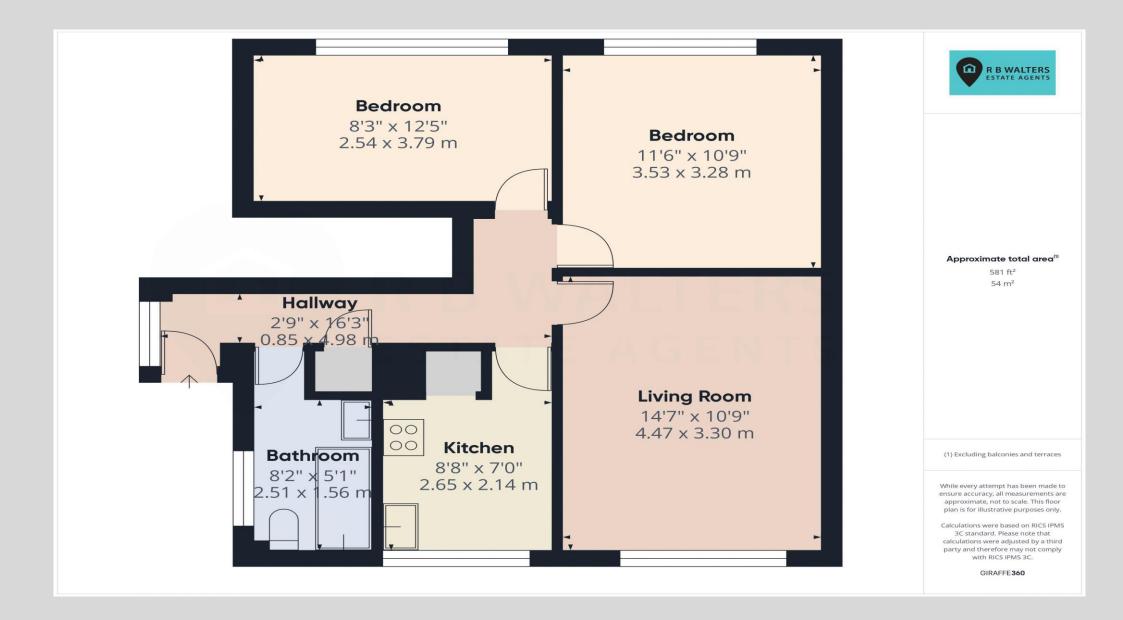

## **Entrance Hall**

*Living Room* 14' 7" x 10' 9" (4.44m x 3.27m)

*Kitchen* 8' 8" x 7' 0" (2.64m x 2.13m)

**Bedroom** 11' 6" x 10' 9" (3.50m x 3.27m)

**Bedroom** 12' 5'' x 8' 3'' (3.78m x 2.51m)

**Bathroom** 8' 2'' x 5' 1'' (2.49m x 1.55m)