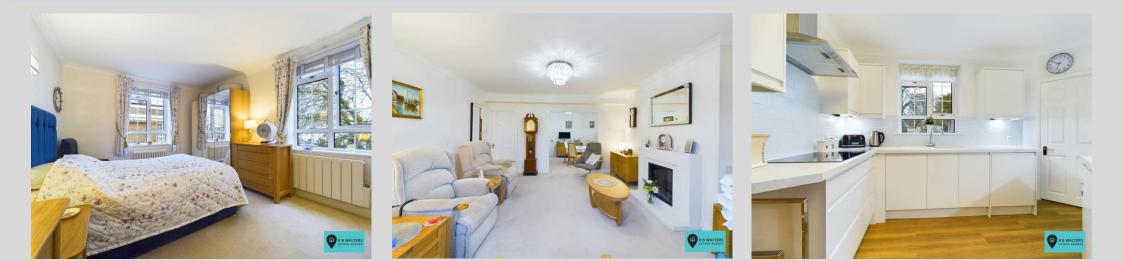

The light and airy accommodation is spacious throughout and provides flexibility to offer 3 bedrooms or a separate study/office for home working, a lounge and dining room, shower room and additional cloakroom whilst the kitchen was refitted about 3 years ago and has integrated fridge and freezer, cooker and washing machine. Outside the communal gardens are well maintained and there is resident parking as well as nearby town centre car parks where permits are available.

#### **Entrance Hall**

*Living Room* 17' 0'' x 14' 0'' (5.18m x 4.26m)

**Dining Room** 10' 10'' x 10' 8'' (3.30m x 3.25m)

**Kitchen** 13' 3" x 10' 3" (4.04m x 3.12m)

## Cloakroom

**Bedroom** 13' 10'' x 10' 10'' (4.21m x 3.30m)

**Bedroom** 13' 11'' x 9' 11'' (4.24m x 3.02m)

**Bedroom** 10' 2" x 8' 10" (3.10m x 2.69m)

Bathroom

**OUTSIDE** 

-----

Resident Parking