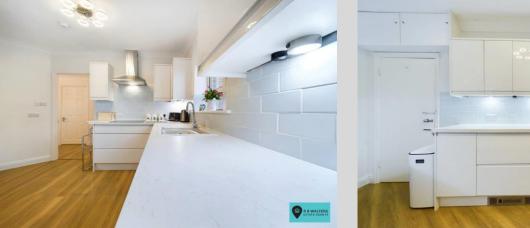

The light and airy accommodation is spacious throughout and provides flexibility to offer 3 bedrooms or a separate study/office for home working, a lounge and dining room, shower room and additional cloakroom whilst the kitchen was refitted about 3 years ago and has integrated fridge and freezer, cooker and washing machine. Outside the communal gardens are well maintained and there is resident parking as well as nearby town centre car parks where permits are available.

#### **Entrance Hall**

*Living Room* 17' 0'' x 14' 0'' (5.18m x 4.26m)

**Dining Room** 10' 10'' x 10' 8'' (3.30m x 3.25m)

**Kitchen** 13' 3" x 10' 3" (4.04m x 3.12m)