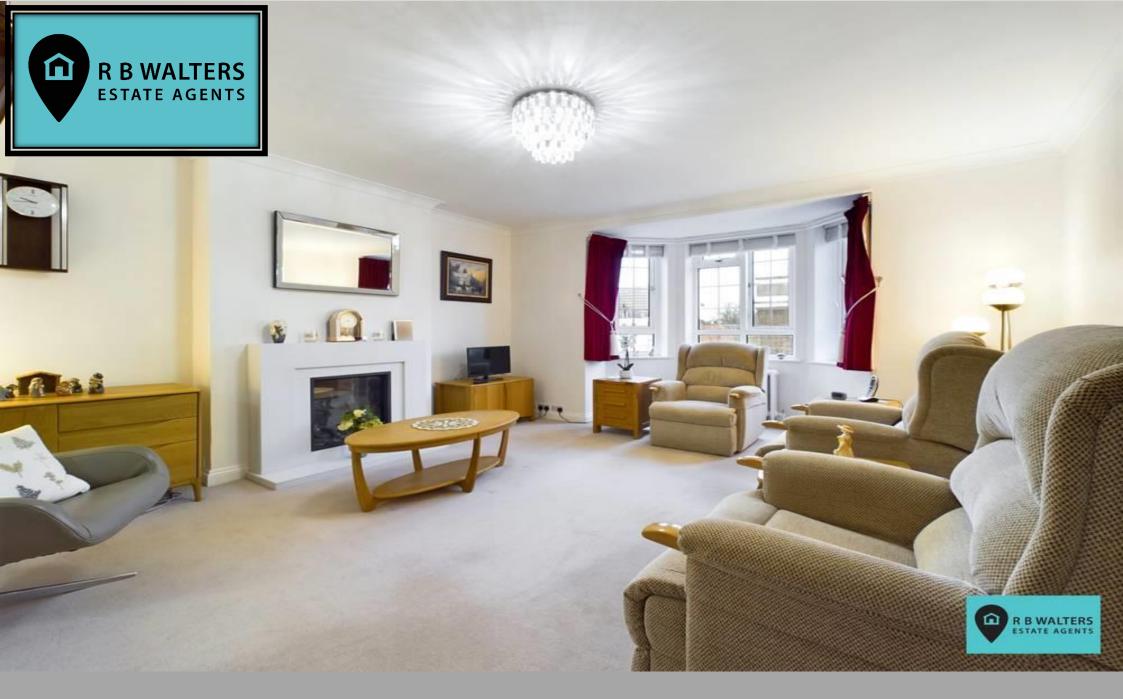

The light and airy accommodation is spacious throughout and provides flexibility to offer 3 bedrooms or a separate study/office for home working, a lounge and dining room, shower room and additional cloakroom whilst the kitchen was refitted about 3 years ago and has integrated fridge and freezer, cooker and washing machine. Outside the communal gardens are well maintained and there is resident parking as well as nearby town centre car parks where permits are available.

#### **Entrance Hall**

*Living Room* 17' 0'' x 14' 0'' (5.18m x 4.26m)

**Dining Room** 10' 10'' x 10' 8'' (3.30m x 3.25m)

**Kitchen** 13' 3" x 10' 3" (4.04m x 3.12m)