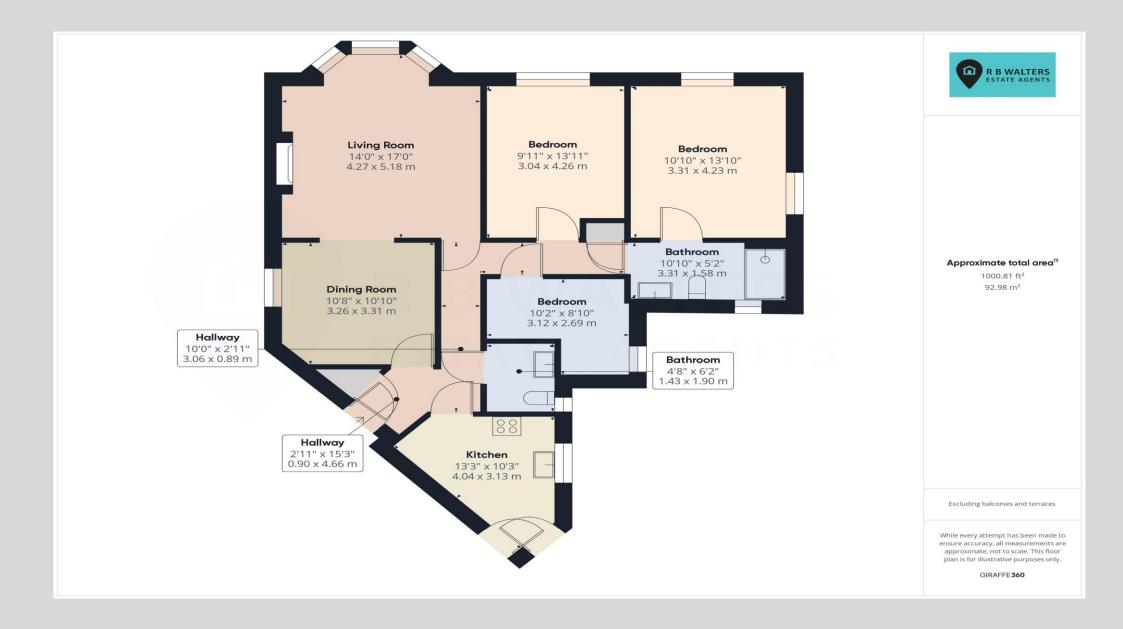

#### **Entrance Hall**

*Living Room* 17' 0'' x 14' 0'' (5.18m x 4.26m)

**Dining Room** 10' 10'' x 10' 8'' (3.30m x 3.25m)

**Kitchen** 13' 3" x 10' 3" (4.04m x 3.12m)

## Cloakroom

**Bedroom** 13' 10'' x 10' 10'' (4.21m x 3.30m)

**Bedroom** 13' 11'' x 9' 11'' (4.24m x 3.02m)

**Bedroom** 10' 2" x 8' 10" (3.10m x 2.69m)

Bathroom

**OUTSIDE** 

-----

Resident Parking