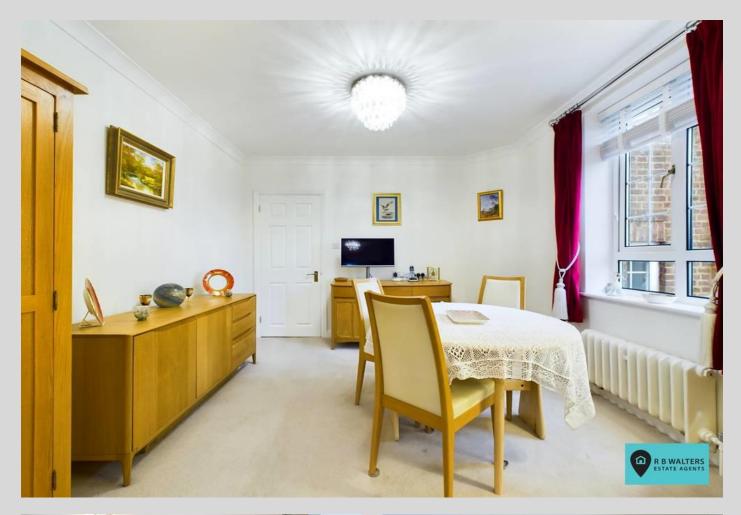

#### **Entrance Hall**

*Living Room* 17' 0'' x 14' 0'' (5.18m x 4.26m)

**Dining Room** 10' 10'' x 10' 8'' (3.30m x 3.25m)

**Kitchen** 13' 3" x 10' 3" (4.04m x 3.12m)