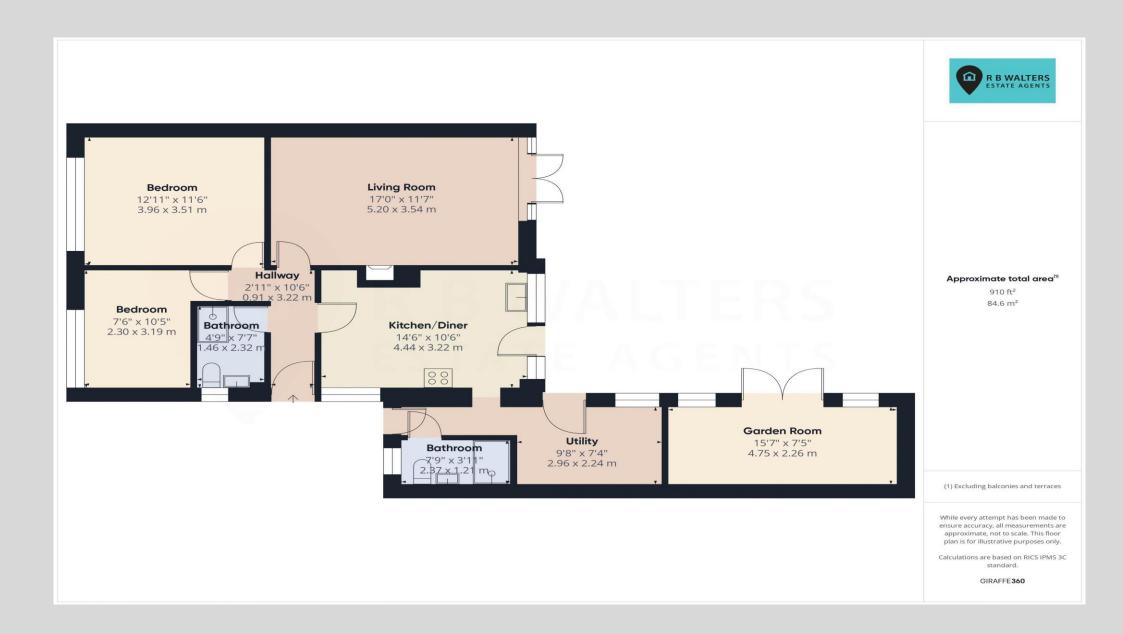

## Entrance Hall

Living Room

17' 0" x 11' 7" (5.18m x 3.53m)

Kitchen/Diner

14' 6" x 10' 6" (4.42m x 3.20m)

**Utility Room** 

9' 8" x 7' 4" (2.94m x 2.23m)

Shower Room

7' 9" x 3' 11" (2.36m x 1.19m)

**Bedroom** 

12' 11" x 11' 6" (3.93m x 3.50m)

Bedroom

10' 5" x 7' 6" (3.17m x 2.28m)

Shower Room

 $7'\,7''\,x\,4'\,9''\,(2.31m\,x\,1.45m)$ 

Front Gravelled Garden

Driveway and Car Port

Rear Garden

**Garden Room** 15' 7" x 7' 5" (4.75m x 2.26m)

R B Walters Estate Agents Office Tel: 01452 260993