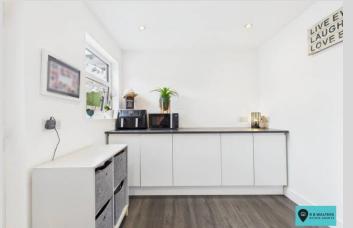

## Entrance Hall

Living Room

17' 0" x 11' 7" (5.18m x 3.53m)

Kitchen/Diner

14' 6" x 10' 6" (4.42m x 3.20m)

**Utility Room** 

9' 8" x 7' 4" (2.94m x 2.23m)

Shower Room