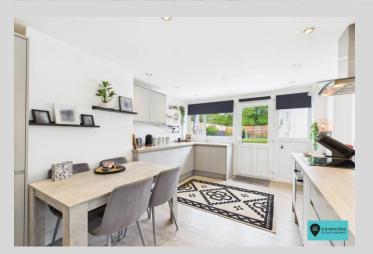

## Entrance Hall

Living Room

17' 0" x 11' 7" (5.18m x 3.53m)

Kitchen/Diner

14' 6" x 10' 6" (4.42m x 3.20m)

**Utility Room** 

9' 8" x 7' 4" (2.94m x 2.23m)

Shower Room