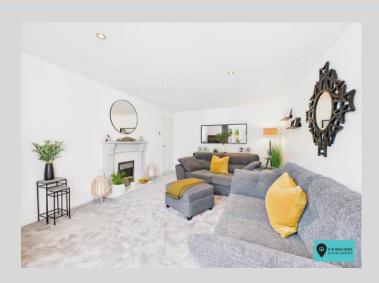

## Entrance Hall

Living Room

17' 0" x 11' 7" (5.18m x 3.53m)

Kitchen/Diner

14' 6" x 10' 6" (4.42m x 3.20m)

**Utility Room** 

9' 8" x 7' 4" (2.94m x 2.23m)

Shower Room