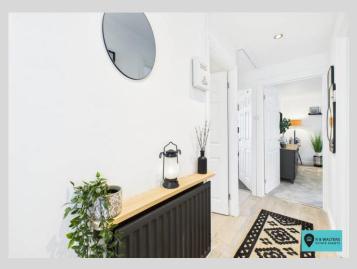

## Entrance Hall

Living Room

17' 0" x 11' 7" (5.18m x 3.53m)

Kitchen/Diner

14' 6" x 10' 6" (4.42m x 3.20m)

**Utility Room** 

9' 8" x 7' 4" (2.94m x 2.23m)

Shower Room