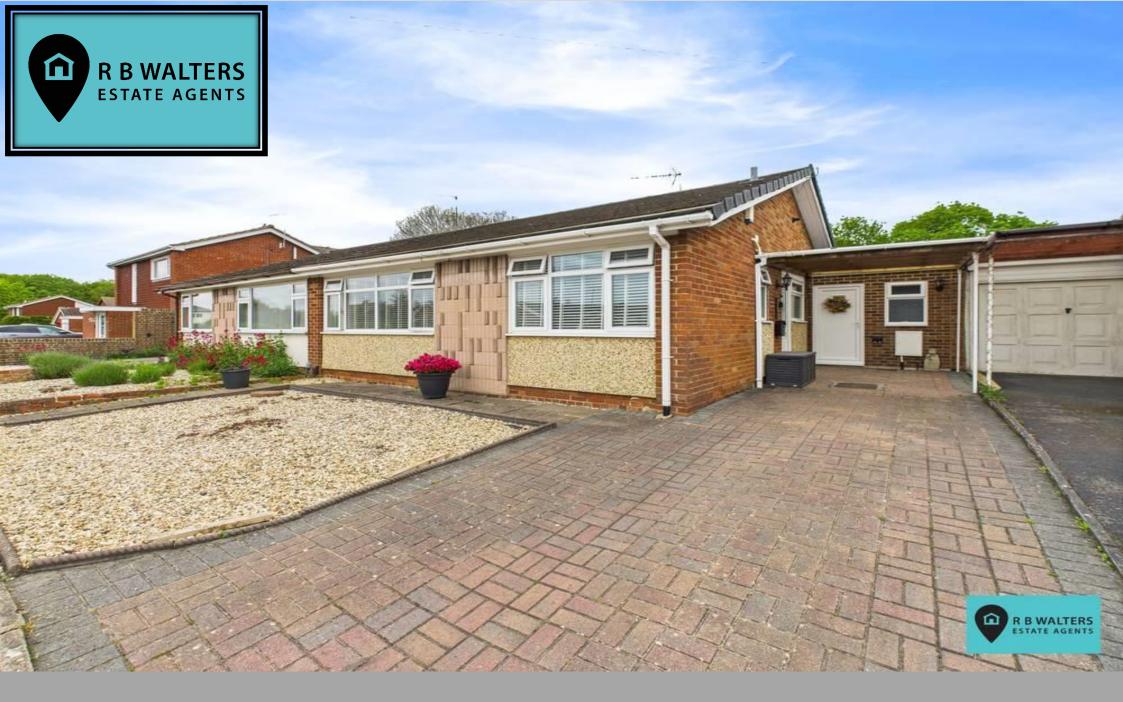

Pitt Mill Gardens, Hucclecote, Gloucester, Gloucestershire, GL3 3ND.

Beautifully styled and presented bungalow with completely private and landscaped garden, additional garden room, 2 bathrooms and utility.

This semi-detached bungalow has been significantly improved by the current owner and now presents a wonderful opportunity for anyone looking to simply move in and have nothing to do other than to make it home. Tastefully decorated throughout ensuring a feeling of light and space is enjoyed in every room the property has two bedrooms, two bathrooms, living room, kitchen, utility room and additional garden room/office or studio which has been fully insulated with power and light. There is off road parking with potential to easily increase the capabilities of this and the landscaped rear garden enjoys total privacy from any neighbouring properties.

Driveway and Car Port

Rear Garden

**Garden Room** 15' 7" x 7' 5" (4.75m x 2.26m)

R B Walters Estate Agents Office Tel: 01452 260993