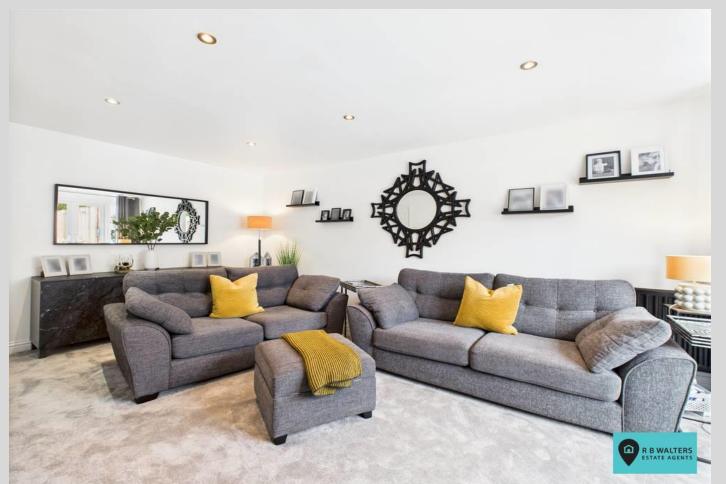

This semi-detached bungalow has been significantly improved by the current owner and now presents a wonderful opportunity for anyone looking to simply move in and have nothing to do other than to make it home. Tastefully decorated throughout ensuring a feeling of light and space is enjoyed in every room the property has two bedrooms, two bathrooms, living room, kitchen, utility room and additional garden room/office or studio which has been fully insulated with power and light. There is off road parking with potential to easily increase the capabilities of this and the landscaped rear garden enjoys total privacy from any neighbouring properties.

## Entrance Hall

Living Room

17' 0" x 11' 7" (5.18m x 3.53m)

Kitchen/Diner

14' 6" x 10' 6" (4.42m x 3.20m)

**Utility Room** 

9' 8" x 7' 4" (2.94m x 2.23m)

Shower Room