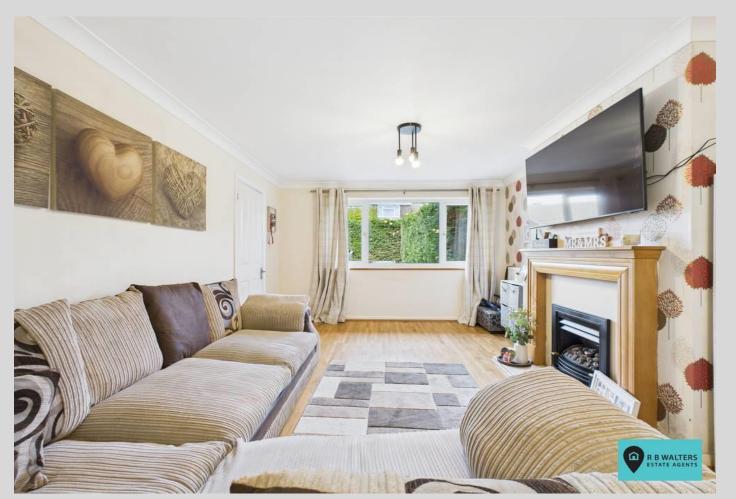

# Lounge

14' 7" x 11' 1" (4.44m x 3.38m)

# Dining Area

7' 4" x 7' 0" (2.23m x 2.13m)