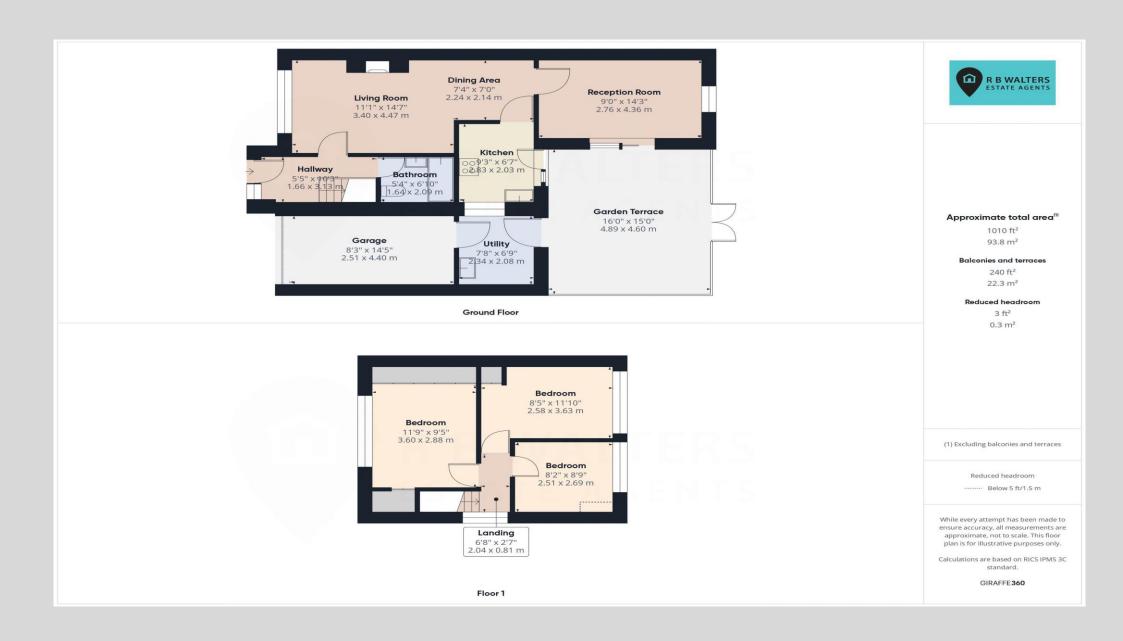

# Entrance Hall

# Lounge

14' 7" x 11' 1" (4.44m x 3.38m)

# Dining Area

7' 4" x 7' 0" (2.23m x 2.13m)

### Kitchen

9' 3" x 6' 7" (2.82m x 2.01m)

### Reception Room

14' 3" x 9' 0" (4.34m x 2.74m)

# Laundry Room

7' 8" x 6' 9" (2.34m x 2.06m)

## **Bathroom**

6' 10" x 5' 4" (2.08m x 1.62m)

First Floor Landing

11' 9" x 9' 5" (3.58m x 2.87m)

# Bedroom

11' 10" x 8' 5" (3.60m x 2.56m)

# Bedroom

8' 9" x 8' 2" (2.66m x 2.49m)

Outside

Driveway Parking

Garage

14' 5" x 8' 3" (4.39m x 2.51m)

Rear Garden

R B Walters Estate Agents Office Tel: 01452 260993