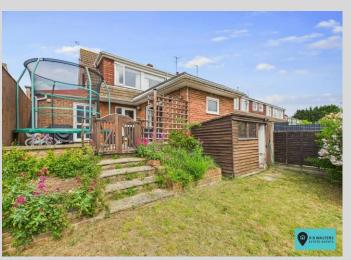

The driveway provides parking for 2/3 cars and has an electric car charging point and there is a garage. The rear garden has a small area of lawn and raised patio.

# Bedroom

8' 9" x 8' 2" (2.66m x 2.49m)

Outside

Driveway Parking

Garage

14' 5" x 8' 3" (4.39m x 2.51m)

Rear Garden

R B Walters Estate Agents Office Tel: 01452 260993