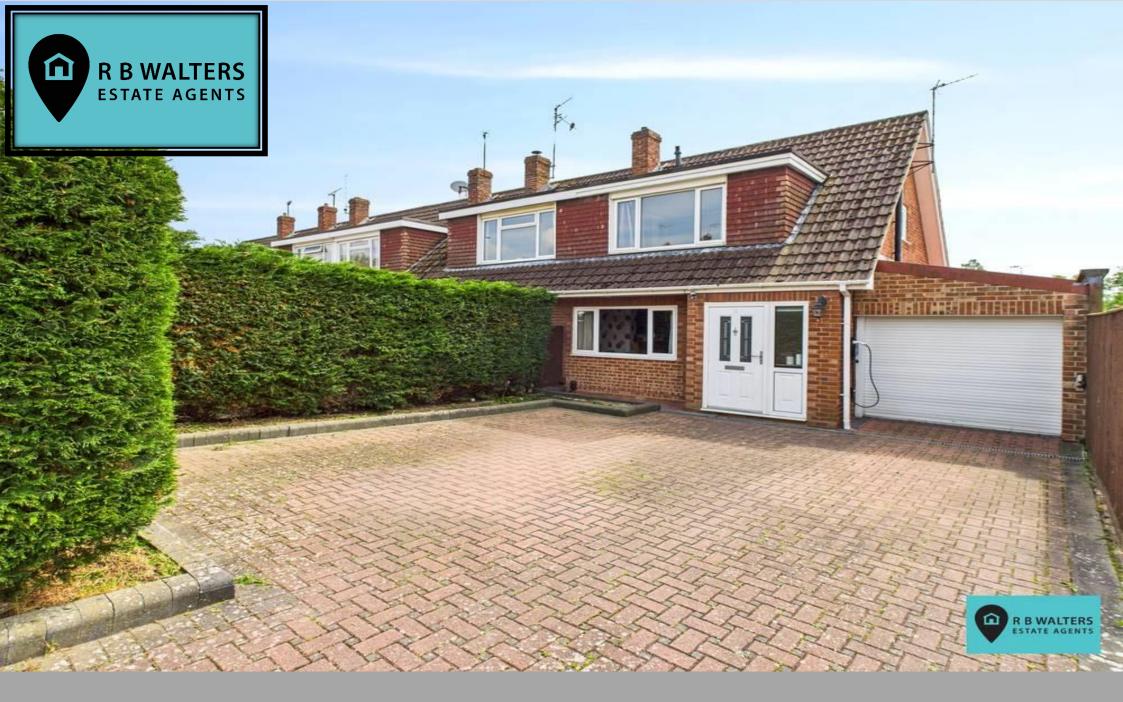

Petworth Close, Tuffley, Gloucester, Gloucestershire, GL4 0TG.

£260,000

This well-presented property has been extended on the ground floor and now offers spacious living accommodation with a useful utility room and off-road parking for several cars.

In a popular residential area with easy access to daily amenities and good schools for all ages this semidetached house has a good size extension to the rear which now offers substantial additional accommodation which is particularly useful for a family home. The ground floor also has a lounge/dining room, kitchen, utility room and bathroom whilst upstairs there are 3 generous bedrooms.

The driveway provides parking for 2/3 cars and has an electric car charging point and there is a garage. The rear garden has a small area of lawn and raised patio.