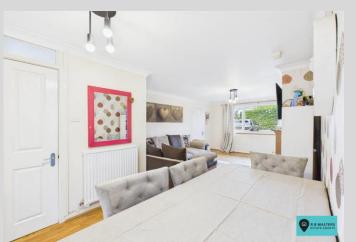

an electric car charging point and there is a garage. The rear garden has a small area of lawn and raised patio.

# **Services**

Mains Gas Central Heating

Mains Electric

Mains Drainage (Not Metered)

Mains Water

Fibre Broadband to the Cabinet Available

# © ALWARIAN



# Entrance Hall

# Lounge

14' 7" x 11' 1" (4.44m x 3.38m)

# Dining Area

7' 4" x 7' 0" (2.23m x 2.13m)

### Kitchen

9' 3" x 6' 7" (2.82m x 2.01m)

### Reception Room

14' 3" x 9' 0" (4.34m x 2.74m)

# Laundry Room

7' 8" x 6' 9" (2.34m x 2.06m)

## **Bathroom**

6' 10" x 5' 4" (2.08m x 1.62m)

First Floor Landing







11' 9" x 9' 5" (3.58m x 2.87m)

# Bedroom

11' 10" x 8' 5" (3.60m x 2.56m)

# Bedroom

8' 9" x 8' 2" (2.66m x 2.49m)

Outside

Driveway Parking

Garage

14' 5" x 8' 3" (4.39m x 2.51m)

Rear Garden







R B Walters Estate Agents Office Tel: 01452 260993