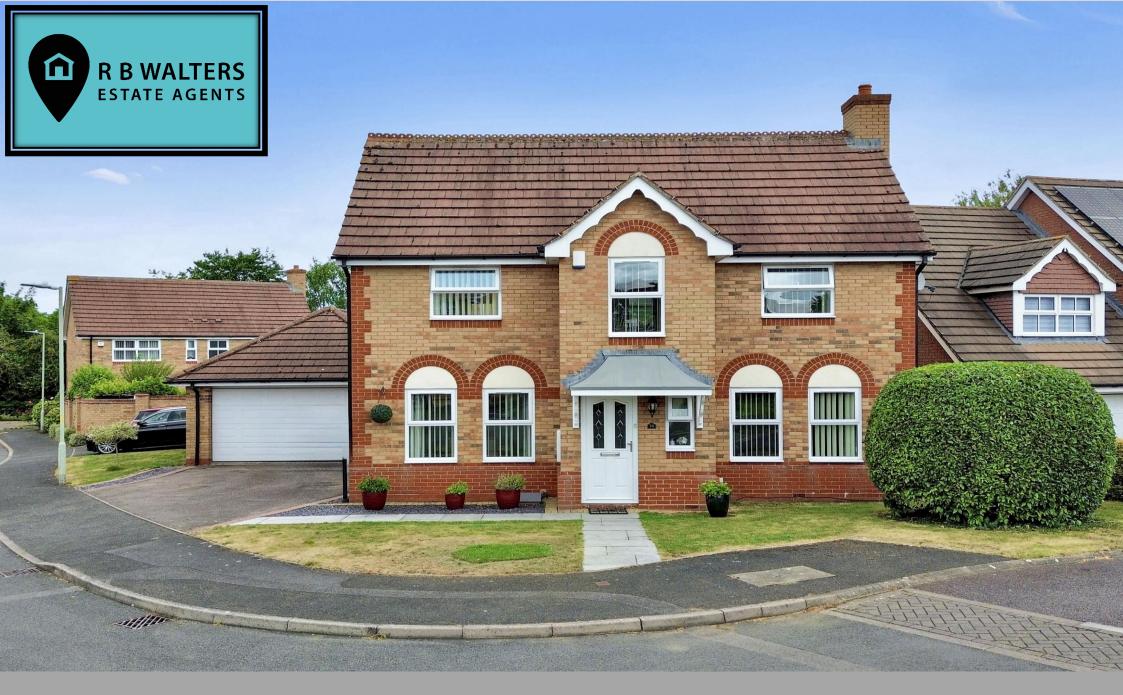

58, Newstead Road, Barnwood, Gloucester, Gloucestershire, GL4 3TQ.

Offers in the Region Of

Beautifully positioned family home with double garage at the end of this sought after no through road in a popular location close to good schools.

For those who appreciate a welcoming hallway you will enjoy stepping inside this well presented detached house and there is much more to like and see as you wander around. The accommodation has been exceptionally maintained by the current owners with stylish flooring, doors and blinds throughout.

The ground floor has a good size lounge, separate dining room, kitchen, utility room and cloakroom, whilst upstairs there are four generous bedrooms, the master having an en suite shower and also a family bathroom. Outside the driveway provides parking for 3 or 4 cars and leads to the double garage with electric roller door. The rear garden is completely private and well maintained with a good size patio, lawn and side access as well as direct access to the garage.