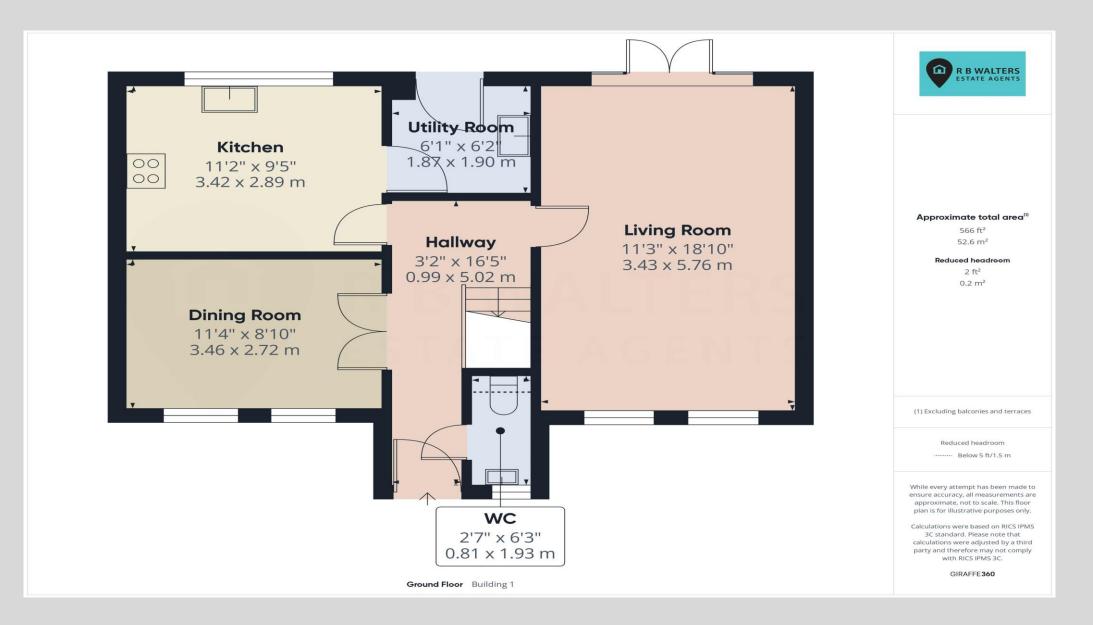

The ground floor has a good size lounge, separate dining room, kitchen, utility room and cloakroom, whilst upstairs there are four generous bedrooms, the master having an en suite shower and also a family bathroom. Outside the driveway provides parking for 3 or 4 cars and leads to the double garage with electric roller door. The rear garden is completely private and well maintained with a good size patio, lawn and side access as well as direct access to the garage.

### Cloakroom

*Lounge* 18' 10'' x 11' 3'' (5.74m x 3.43m)

**Dining Room** 11' 4" x 8' 10" (3.45m x 2.69m)

*Kitchen* 11' 2" x 9' 5" (3.40m x 2.87m)

**Utility Room** 6' 2'' x 6' 1'' (1.88m x 1.85m)