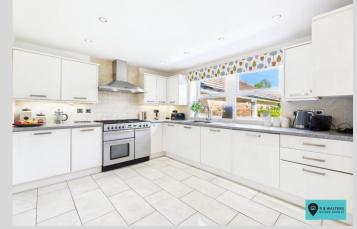

The ground floor has a good size lounge, separate dining room, kitchen, utility room and cloakroom, whilst upstairs there are four generous bedrooms, the master having an en suite shower and also a family bathroom. Outside the driveway provides parking for 3 or 4 cars and leads to the double garage with electric roller door. The rear garden is completely private and well maintained with a good size patio, lawn and side access as well as direct access to the garage.

### Cloakroom

*Lounge* 18' 10'' x 11' 3'' (5.74m x 3.43m)

**Dining Room** 11' 4" x 8' 10" (3.45m x 2.69m)

*Kitchen* 11' 2" x 9' 5" (3.40m x 2.87m)

**Utility Room** 6' 2'' x 6' 1'' (1.88m x 1.85m)