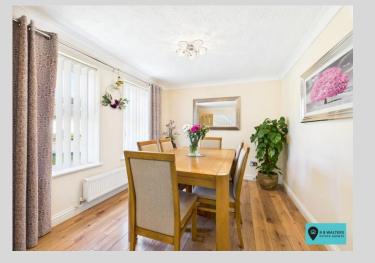

The ground floor has a good size lounge, separate dining room, kitchen, utility room and cloakroom, whilst upstairs there are four generous bedrooms, the master having an en suite shower and also a family bathroom. Outside the driveway provides parking for 3 or 4 cars and leads to the double garage with electric roller door. The rear garden is completely private and well maintained with a good size patio, lawn and side access as well as direct access to the garage.

### Cloakroom

*Lounge* 18' 10'' x 11' 3'' (5.74m x 3.43m)

**Dining Room** 11' 4" x 8' 10" (3.45m x 2.69m)

*Kitchen* 11' 2" x 9' 5" (3.40m x 2.87m)

**Utility Room** 6' 2'' x 6' 1'' (1.88m x 1.85m)