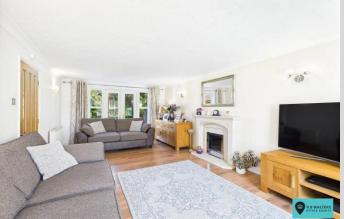

The ground floor has a good size lounge, separate dining room, kitchen, utility room and cloakroom, whilst upstairs there are four generous bedrooms, the master having an en suite shower and also a family bathroom. Outside the driveway provides parking for 3 or 4 cars and leads to the double garage with electric roller door. The rear garden is completely private and well maintained with a good size patio, lawn and side access as well as direct access to the garage.

### Cloakroom

*Lounge* 18' 10'' x 11' 3'' (5.74m x 3.43m)

**Dining Room** 11' 4" x 8' 10" (3.45m x 2.69m)

*Kitchen* 11' 2" x 9' 5" (3.40m x 2.87m)

**Utility Room** 6' 2'' x 6' 1'' (1.88m x 1.85m)