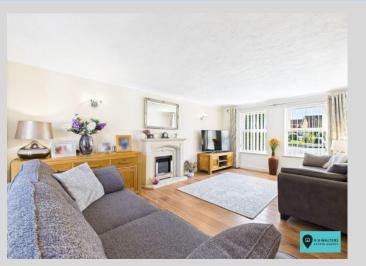

The ground floor has a good size lounge, separate dining room, kitchen, utility room and cloakroom, whilst upstairs there are four generous bedrooms, the master having an en suite shower and also a family bathroom. Outside the driveway provides parking for 3 or 4 cars and leads to the double garage with electric roller door. The rear garden is completely private and well maintained with a good size patio, lawn and side access as well as direct access to the garage.

### Cloakroom

*Lounge* 18' 10'' x 11' 3'' (5.74m x 3.43m)

**Dining Room** 11' 4" x 8' 10" (3.45m x 2.69m)

*Kitchen* 11' 2" x 9' 5" (3.40m x 2.87m)

**Utility Room** 6' 2'' x 6' 1'' (1.88m x 1.85m)