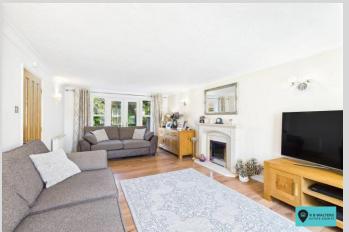

ge with electric roller door. The rear garden is completely private and well maintained with a good size patio, lawn and side access as well as direct access to the garage.

Located within walking distance of Barnwood Park school, the Arboretum and within easy access of the City centre, hospital, train and bus stations as well as the M5 motorway.

## Services

Mains Gas Central Heating

Mains Electric

Mains Water (metered)

Mains Drainage

Fibre Broadband to the Cabinet Available



#### Entrance Hall

#### Cloakroom

#### Lounge

18' 10" x 11' 3" (5.74m x 3.43m)

#### **Dining Room**

11' 4" x 8' 10" (3.45m x 2.69m)

#### Kitchen

11' 2" x 9' 5" (3.40m x 2.87m)

#### Utility Room

6' 2" x 6' 1" (1.88m x 1.85m)

#### First Floor Landing

## Bedroom

10' 7" x 9' 10" (3.22m x 2.99m)











# En Suite Shower

7' 7" x 3' 3" (2.31m x 0.99m)

# Bedroom

11'6" x 8'7" (3.50m x 2.61m)

# Bedroom

11' 6" x 7' 2" (3.50m x 2.18m)

# Bedroom

9' 8" x 6' 9" (2.94m x 2.06m)

## Bathroom

8' 4" x 6' 5" (2.54m x 1.95m)

Outside

Driveway Parking 3/4 Cars

# Double Garage

18' 1'' x 17' 10'' (5.51m x 5.43m)

Rear Garden



R B Walters Estate Agents Office Tel: 01452 260993