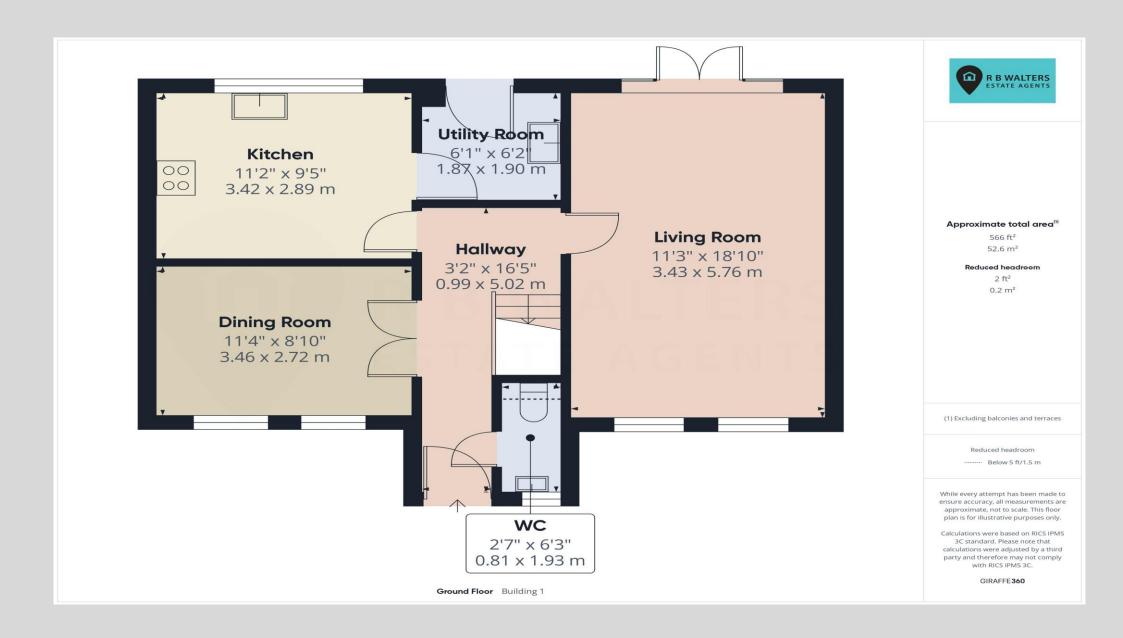

The ground floor has a good size lounge, separate dining room, kitchen, utility room and cloakroom, whilst upstairs there are four generous bedrooms, the master having an en suite shower and also a family bathroom. Outside the driveway provides parking for 3 or 4 cars and leads to the double garage with electric roller door. The rear garden is completely private and well maintained with a good size patio, lawn and side access as well as direct access to the garage.

#### Lounge

18' 10" x 11' 3" (5.74m x 3.43m)

#### **Dining Room**

11' 4" x 8' 10" (3.45m x 2.69m)

#### Kitchen

11' 2" x 9' 5" (3.40m x 2.87m)

#### Utility Room

6' 2" x 6' 1" (1.88m x 1.85m)

## Bathroom

8' 4" x 6' 5" (2.54m x 1.95m)

Outside

Driveway Parking 3/4 Cars