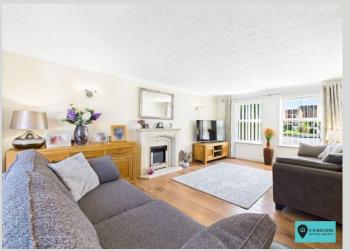

e garage with electric roller door. The rear garden is completely private and well maintained with a good size patio, lawn and side access as well as direct access to the garage.

Located within walking distance of Barnwood Park school, the Arboretum and within easy access of the City centre, hospital, train and bus stations as well as the M5 motorway.

## Services

Mains Gas Central Heating

Mains Electric

Mains Water (metered)

Mains Drainage

Fibre Broadband to the Cabinet Available



#### Entrance Hall

#### Cloakroom

#### Lounge

18' 10" x 11' 3" (5.74m x 3.43m)

#### **Dining Room**

11' 4" x 8' 10" (3.45m x 2.69m)

#### Kitchen

11' 2" x 9' 5" (3.40m x 2.87m)

#### Utility Room

6' 2" x 6' 1" (1.88m x 1.85m)

#### First Floor Landing

## Bedroom

10' 7" x 9' 10" (3.22m x 2.99m)











# En Suite Shower

7' 7" x 3' 3" (2.31m x 0.99m)

# Bedroom

11'6" x 8'7" (3.50m x 2.61m)

# Bedroom

11' 6" x 7' 2" (3.50m x 2.18m)

# Bedroom

9' 8" x 6' 9" (2.94m x 2.06m)

## Bathroom

8' 4" x 6' 5" (2.54m x 1.95m)

Outside

Driveway Parking 3/4 Cars

# Double Garage

18' 1'' x 17' 10'' (5.51m x 5.43m)

Rear Garden



R B Walters Estate Agents Office Tel: 01452 260993