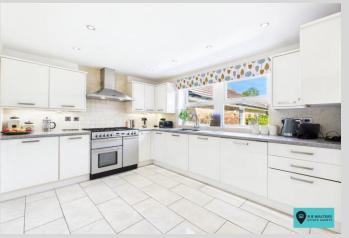

with electric roller door. The rear garden is completely private and well maintained with a good size patio, lawn and side access as well as direct access to the garage.

Located within walking distance of Barnwood Park school, the Arboretum and within easy access of the City centre, hospital, train and bus stations as well as the M5 motorway.

## Services

Mains Gas Central Heating

Mains Electric

Mains Water (metered)

Mains Drainage

Fibre Broadband to the Cabinet Available



#### Entrance Hall

#### Cloakroom

#### Lounge

18' 10" x 11' 3" (5.74m x 3.43m)

#### **Dining Room**

11' 4" x 8' 10" (3.45m x 2.69m)

#### Kitchen

11' 2" x 9' 5" (3.40m x 2.87m)

#### Utility Room

6' 2" x 6' 1" (1.88m x 1.85m)

#### First Floor Landing

## Bedroom

10' 7" x 9' 10" (3.22m x 2.99m)











# En Suite Shower

7' 7" x 3' 3" (2.31m x 0.99m)

# Bedroom

11'6" x 8'7" (3.50m x 2.61m)

# Bedroom

11' 6" x 7' 2" (3.50m x 2.18m)

# Bedroom

9' 8" x 6' 9" (2.94m x 2.06m)

## Bathroom

8' 4" x 6' 5" (2.54m x 1.95m)

Outside

Driveway Parking 3/4 Cars

# Double Garage

18' 1'' x 17' 10'' (5.51m x 5.43m)

Rear Garden



R B Walters Estate Agents Office Tel: 01452 260993