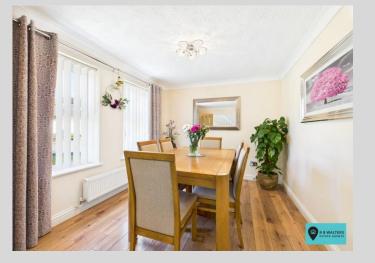

### Cloakroom

*Lounge* 18' 10'' x 11' 3'' (5.74m x 3.43m)

**Dining Room** 11' 4" x 8' 10" (3.45m x 2.69m)

*Kitchen* 11' 2" x 9' 5" (3.40m x 2.87m)

**Utility Room** 6' 2'' x 6' 1'' (1.88m x 1.85m)