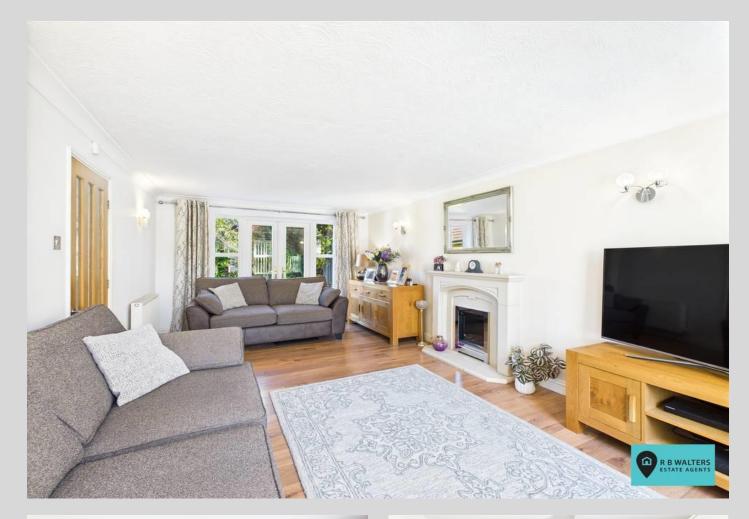

For those who appreciate a welcoming hallway you will enjoy stepping inside this well presented detached house and there is much more to like and see as you wander around. The accommodation has been exceptionally maintained by the current owners with stylish flooring, doors and blinds throughout.

The ground floor has a good size lounge, separate dining room, kitchen, utility room and cloakroom, whilst upstairs there are four generous bedrooms, the master having an en suite shower and also a family bathroom. Outside the driveway provides parking for 3 or 4 cars and leads to the double garage with electric roller door. The rear garden is completely private and well maintained with a good size patio, lawn and side access as well as direct access to the garage.

### Cloakroom

*Lounge* 18' 10'' x 11' 3'' (5.74m x 3.43m)

**Dining Room** 11' 4" x 8' 10" (3.45m x 2.69m)

*Kitchen* 11' 2" x 9' 5" (3.40m x 2.87m)

**Utility Room** 6' 2'' x 6' 1'' (1.88m x 1.85m)