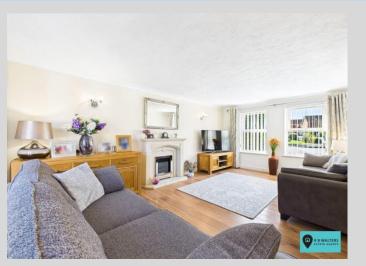

### Cloakroom

*Lounge* 18' 10'' x 11' 3'' (5.74m x 3.43m)

**Dining Room** 11' 4" x 8' 10" (3.45m x 2.69m)

*Kitchen* 11' 2" x 9' 5" (3.40m x 2.87m)

**Utility Room** 6' 2'' x 6' 1'' (1.88m x 1.85m)