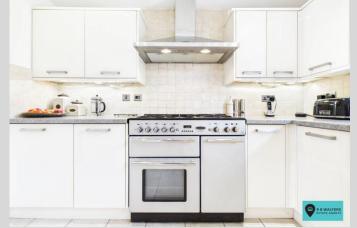

The ground floor has a good size lounge, separate dining room, kitchen, utility room and cloakroom, whilst upstairs there are four generous bedrooms, the master having an en suite shower and also a family bathroom. Outside the driveway provides parking for 3 or 4 cars and leads to the double garage with electric roller door. The rear garden is completely private and well maintained with a good size patio, lawn and side access as well as direct access to the garage.

### Cloakroom

*Lounge* 18' 10'' x 11' 3'' (5.74m x 3.43m)

**Dining Room** 11' 4" x 8' 10" (3.45m x 2.69m)

*Kitchen* 11' 2" x 9' 5" (3.40m x 2.87m)

**Utility Room** 6' 2'' x 6' 1'' (1.88m x 1.85m)