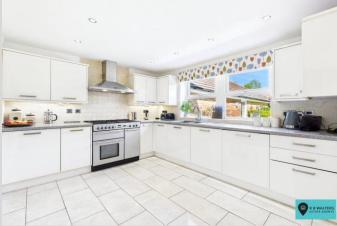

The ground floor has a good size lounge, separate dining room, kitchen, utility room and cloakroom, whilst upstairs there are four generous bedrooms, the master having an en suite shower and also a family bathroom. Outside the driveway provides parking for 3 or 4 cars and leads to the double garage with electric roller door. The rear garden is completely private and well maintained with a good size patio, lawn and side access as well as direct access to the garage.

### Cloakroom

*Lounge* 18' 10'' x 11' 3'' (5.74m x 3.43m)

**Dining Room** 11' 4" x 8' 10" (3.45m x 2.69m)

*Kitchen* 11' 2" x 9' 5" (3.40m x 2.87m)

**Utility Room** 6' 2'' x 6' 1'' (1.88m x 1.85m)