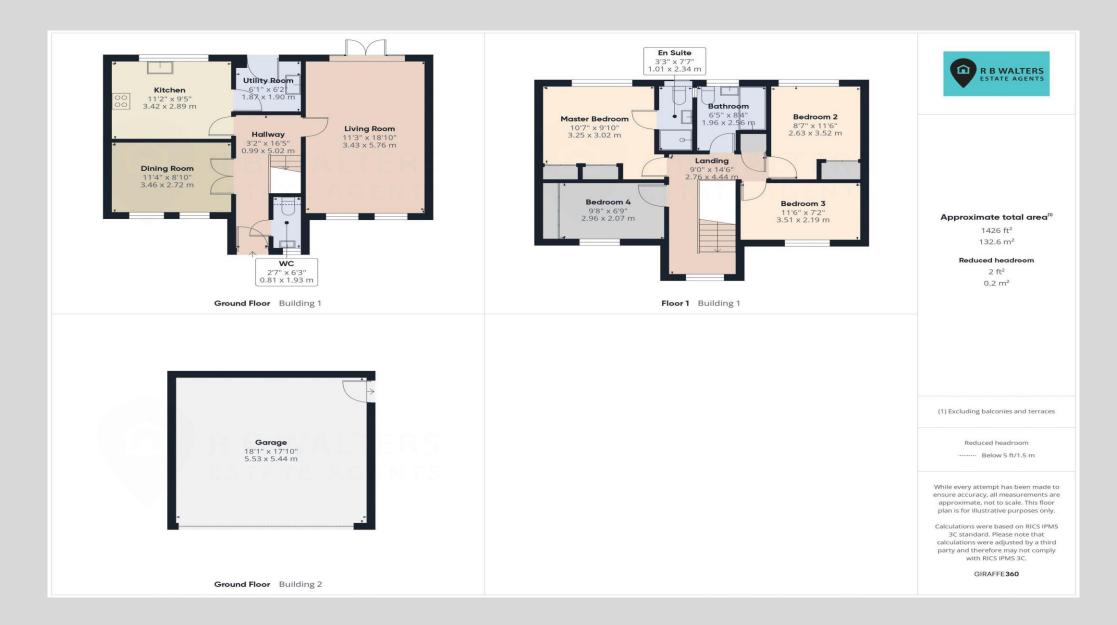

The ground floor has a good size lounge, separate dining room, kitchen, utility room and cloakroom, whilst upstairs there are four generous bedrooms, the master having an en suite shower and also a family bathroom. Outside the driveway provides parking for 3 or 4 cars and leads to the double garage with electric roller door. The rear garden is completely private and well maintained with a good size patio, lawn and side access as well as direct access to the garage.

### Cloakroom

*Lounge* 18' 10'' x 11' 3'' (5.74m x 3.43m)

**Dining Room** 11' 4" x 8' 10" (3.45m x 2.69m)

*Kitchen* 11' 2" x 9' 5" (3.40m x 2.87m)

**Utility Room** 6' 2'' x 6' 1'' (1.88m x 1.85m)

### First Floor Landing

**Bedroom** 10' 7'' x 9' 10'' (3.22m x 2.99m)

*En Suite Shower* 7' 7'' x 3' 3'' (2.31m x 0.99m)

**Bedroom** 11' 6'' x 8' 7'' (3.50m x 2.61m)

**Bedroom** 11' 6'' x 7' 2'' (3.50m x 2.18m)

**Bedroom** 9' 8'' x 6' 9'' (2.94m x 2.06m)

**Bathroom** 8' 4'' x 6' 5'' (2.54m x 1.95m)

Outside

Driveway Parking 3/4 Cars

**Double Garage** 18' 1'' x 17' 10'' (5.51m x 5.43m)