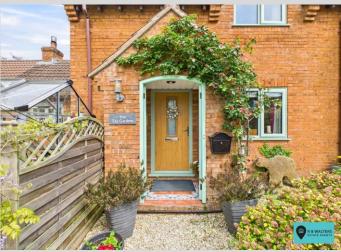

Converted and extended in 2019 this attractive home offers spacious and light accommodation throughout with all bar one of the principal rooms having windows or French doors looking across the water. The attractive entrance gives way to a good size hallway where the ground floor double bedroom and shower room can be accessed. The bedroom could be used as additional living space if required. As you step into the generous lounge it is hard to know where to look first as the feature wood burning stove at one end may just take your gaze away from the outstanding view on a cold, frosty morning. At the far end of the lounge is the kitchen/dining room with window to the rear and French doors leading out to the garden. Upstairs there are two further double bedrooms each with their own en suite facilities.