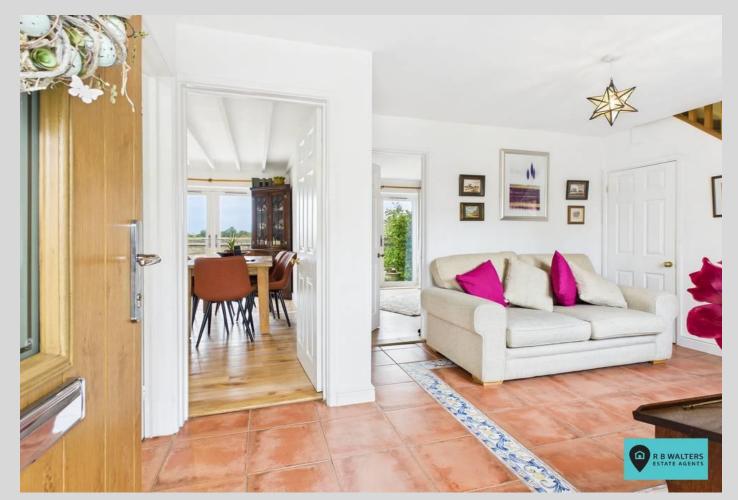

Converted and extended in 2019 this attractive home offers spacious and light accommodation throughout with all bar one of the principal rooms having windows or French doors looking across the water. The attractive entrance gives way to a good size hallway where the ground floor double bedroom and shower room can be accessed. The bedroom could be used as additional living space if required. As you step into the generous lounge it is hard to know where to look first as the feature wood burning stove at one end may just take your gaze away from the outstanding view on a cold, frosty morning. At the far end of the lounge is the kitchen/dining room with window to the rear and French doors leading out to the garden. Upstairs there are two further double bedrooms each with their own en suite facilities.

Living Room

21' 8" x 14' 6" (6.60m x 4.42m)

Kitchen/Diner

14' 2" x 12' 10" (4.31m x 3.91m)

**Ground Floor Bedroom** 

12' 5" x 10' 10" (3.78m x 3.30m)

Shower Room

6' 0" x 4' 7" (1.83m x 1.40m)