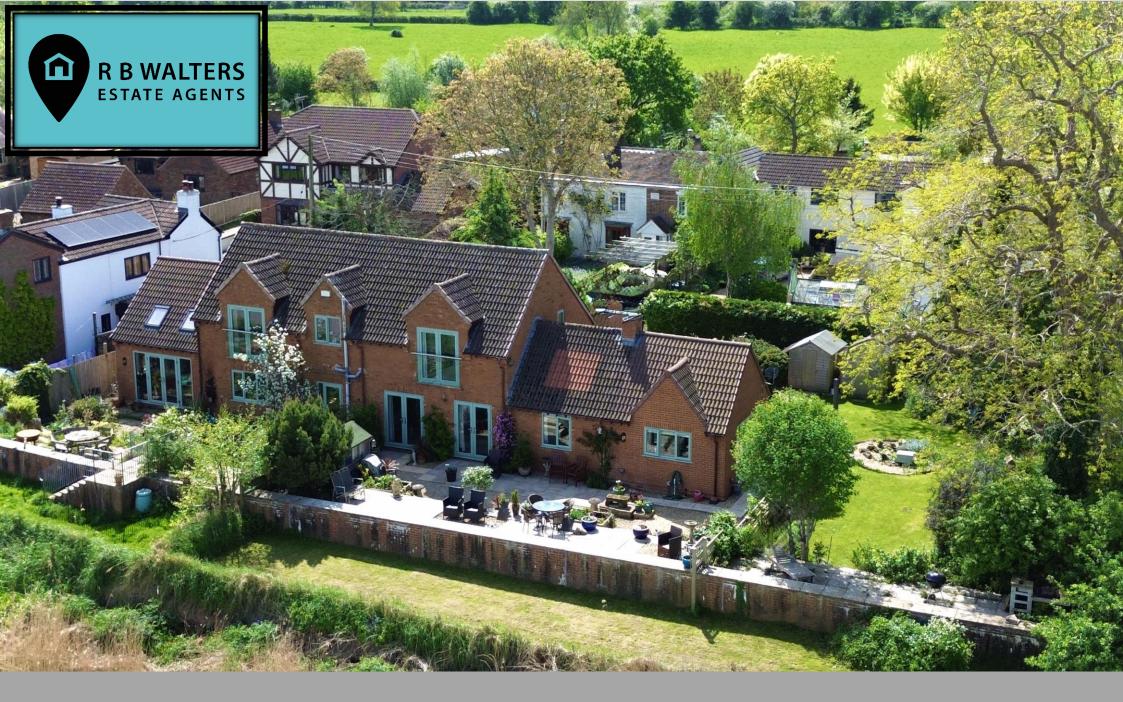

The Tea Gardens, Framilode Passage, Saul, Gloucester, Gloucestershire, GL2 7LF.

£550,000

Located adjacent to the River Severn with a superb raised sun terrace enjoying stunning, uninterrupted 180' degree views of the surrounding countryside this beautifully presented property has good size gardens and provides the option to live all on one floor.

Converted and extended in 2019 this attractive home offers spacious and light accommodation throughout with all bar one of the principal rooms having windows or French doors looking across the water. The attractive entrance gives way to a good size hallway where the ground floor double bedroom and shower room can be accessed. The bedroom could be used as additional living space if required. As you step into the generous lounge it is hard to know where to look first as the feature wood burning stove at one end may just take your gaze away from the outstanding view on a cold, frosty morning. At the far end of the lounge is the kitchen/dining room with window to the rear and French doors leading out to the garden. Upstairs there are two further double bedrooms each with their own en suite facilities.

Outside there is ample parking for multiple vehicles and the main lawned garden is to the side which provides complete privacy. At the rear is a large patio and raised sun terrace from where you can listen to the sounds of the wildlife whilst taking in the mesmeric view and watching the occasional boat drift past. The wall provides defence from risk of flooding and the boundary extends down to the mean water high tide line.