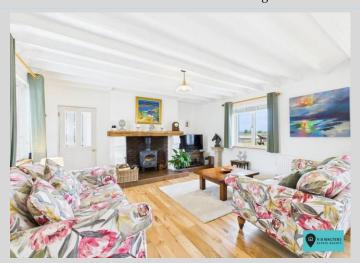

Converted and extended in 2019 this attractive home offers spacious and light accommodation throughout with all bar one of the principal rooms having windows or French doors looking across the water. The attractive entrance gives way to a good size hallway where the ground floor double bedroom and shower room can be accessed. The bedroom could be used as additional living space if required. As you step into the generous lounge it is hard to know where to look first as the feature wood burning stove at one end may just take your gaze away from the outstanding view on a cold, frosty morning. At the far end of the lounge is the kitchen/dining room with window to the rear and French doors leading out to the garden. Upstairs there are two further double bedrooms each with their own en suite facilities.