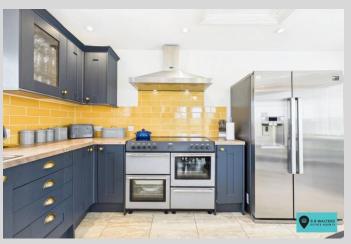

Living Room

21' 8" x 14' 6" (6.60m x 4.42m)

Kitchen/Diner

14' 2" x 12' 10" (4.31m x 3.91m)

**Ground Floor Bedroom** 

12' 5" x 10' 10" (3.78m x 3.30m)

Shower Room

6' 0" x 4' 7" (1.83m x 1.40m)