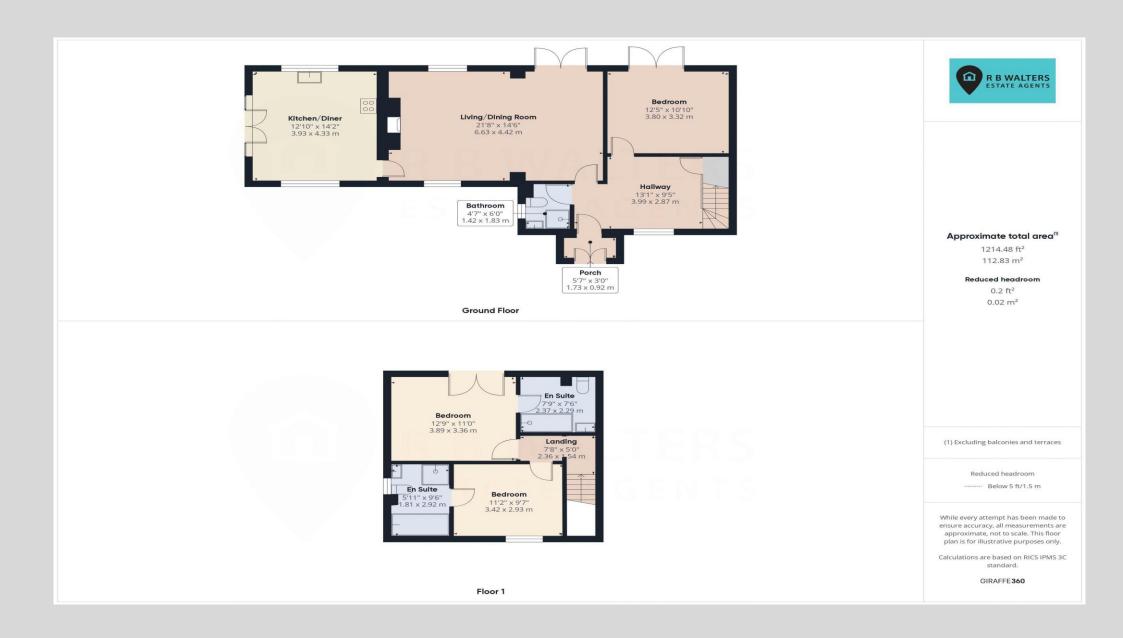

Services

Oil Fired Central Heating

Mains Electric

Mains Water

Private Drainage and Sewerage

Fibre Broadband to the Cabinet Available and Gigaclear Available

Entrance Hall

13' 1" x 9' 5" (3.98m x 2.87m)

Living Room

21' 8" x 14' 6" (6.60m x 4.42m)

Kitchen/Diner

14' 2" x 12' 10" (4.31m x 3.91m)

**Ground Floor Bedroom** 

12' 5" x 10' 10" (3.78m x 3.30m)

Shower Room

6' 0" x 4' 7" (1.83m x 1.40m)

First Floor Landing

Bedroom

12' 9" x 11' 0" (3.88m x 3.35m)

En Suite Shower

7' 9" x 7' 6" (2.36m x 2.28m)

11' 2" x 9' 7" (3.40m x 2.92m)

En Suite Bathroom 9' 6" x 5' 11" (2.89m x 1.80m)

Outside