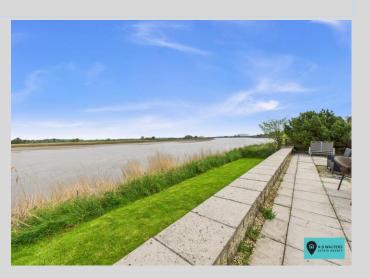

The Tea Gardens, Framilode Passage, Saul, Gloucester, Gloucestershire, GL2 7LF.

£550,000

Located adjacent to the River Severn with a superb raised sun terrace enjoying stunning, uninterrupted 180' degree views of the surrounding countryside this beautifully presented property has good size gardens and provides the option to live all on one floor.

Outside there is ample parking for multiple vehicles and the main lawned garden is to the side which provides complete privacy. At the rear is a large patio and raised sun terrace from where you can listen to the sounds of the wildlife whilst taking in the mesmeric view and watching the occasional boat drift past. The wall provides defence from risk of flooding and the boundary extends down to the mean water high tide line.