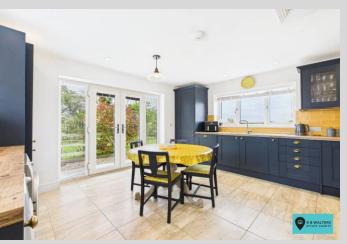

Converted and extended in 2019 this attractive home offers spacious and light accommodation throughout with all bar one of the principal rooms having windows or French doors looking across the water. The attractive entrance gives way to a good size hallway where the ground floor double bedroom and shower room can be accessed. The bedroom could be used as additional living space if required. As you step into the generous lounge it is hard to know where to look first as the feature wood burning stove at one end may just take your gaze away from the outstanding view on a cold, frosty morning. At the far end of the lounge is the kitchen/dining room with window to the rear and French doors leading out to the garden. Upstairs there are two further double bedrooms each with their own en suite facilities.

Living Room

21' 8" x 14' 6" (6.60m x 4.42m)

Kitchen/Diner

14' 2" x 12' 10" (4.31m x 3.91m)

**Ground Floor Bedroom** 

12' 5" x 10' 10" (3.78m x 3.30m)

Shower Room

6' 0" x 4' 7" (1.83m x 1.40m)