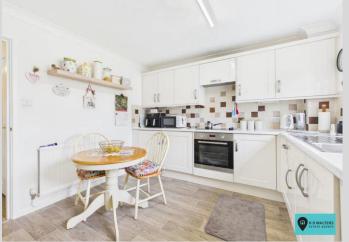

The property has a good size lounge, kitchen/breakfast room, two bedrooms and a bathroom whilst outside there is a garage with parking in front and well-maintained communal gardens.

#### **Entrance Hall**

*Living Room* 16' 4'' x 10' 3'' (4.97m x 3.12m)

*Kitchen/Diner* 10' 5'' x 10' 1'' (3.17m x 3.07m)

**Bedroom** 12' 8'' x 10' 3'' (3.86m x 3.12m)

**Bedroom** 11' 4" x 6' 7" (3.45m x 2.01m)