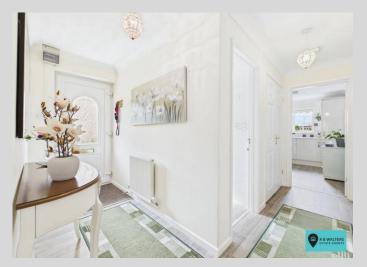

#### **Entrance Hall**

*Living Room* 16' 4'' x 10' 3'' (4.97m x 3.12m)

*Kitchen/Diner* 10' 5'' x 10' 1'' (3.17m x 3.07m)

**Bedroom** 12' 8'' x 10' 3'' (3.86m x 3.12m)

**Bedroom** 11' 4" x 6' 7" (3.45m x 2.01m)