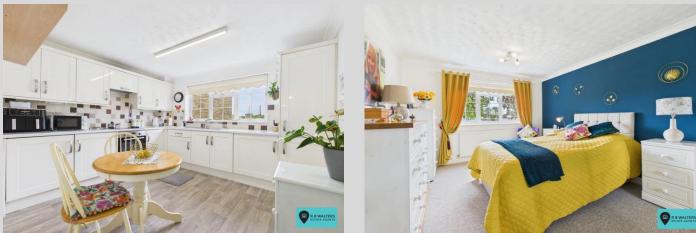

The property has a good size lounge, kitchen/breakfast room, two bedrooms and a bathroom whilst outside there is a garage with parking in front and well-maintained communal gardens.

#### **Entrance Hall**

*Living Room* 16' 4'' x 10' 3'' (4.97m x 3.12m)

*Kitchen/Diner* 10' 5'' x 10' 1'' (3.17m x 3.07m)

**Bedroom** 12' 8'' x 10' 3'' (3.86m x 3.12m)

**Bedroom** 11' 4" x 6' 7" (3.45m x 2.01m)