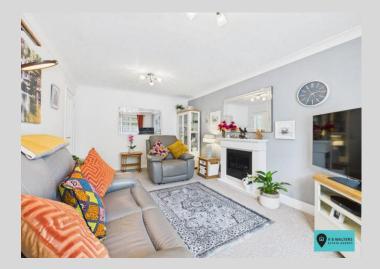

The property has a good size lounge, kitchen/breakfast room, two bedrooms and a bathroom whilst outside there is a garage with parking in front and well-maintained communal gardens.

#### **Entrance Hall**

*Living Room* 16' 4'' x 10' 3'' (4.97m x 3.12m)

*Kitchen/Diner* 10' 5'' x 10' 1'' (3.17m x 3.07m)

**Bedroom** 12' 8'' x 10' 3'' (3.86m x 3.12m)

**Bedroom** 11' 4" x 6' 7" (3.45m x 2.01m)