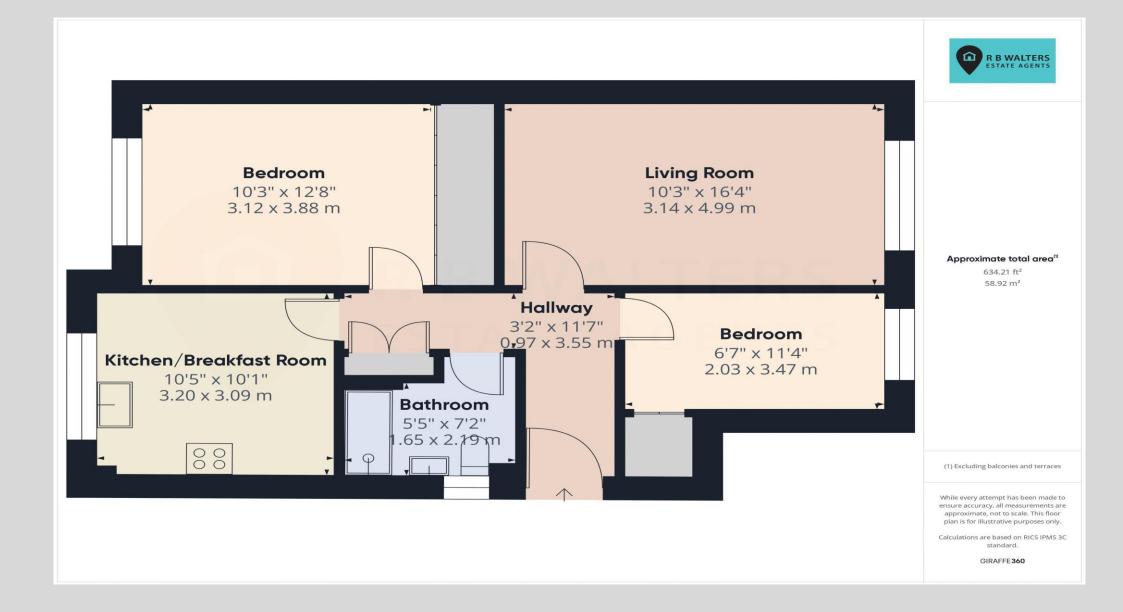

#### **Entrance Hall**

*Living Room* 16' 4'' x 10' 3'' (4.97m x 3.12m)

*Kitchen/Diner* 10' 5'' x 10' 1'' (3.17m x 3.07m)

**Bedroom** 12' 8'' x 10' 3'' (3.86m x 3.12m)

**Bedroom** 11' 4" x 6' 7" (3.45m x 2.01m)

**Bathroom** 7' 2'' x 5' 5'' (2.18m x 1.65m)

**Outside** 

### Garage with parking Space in Front