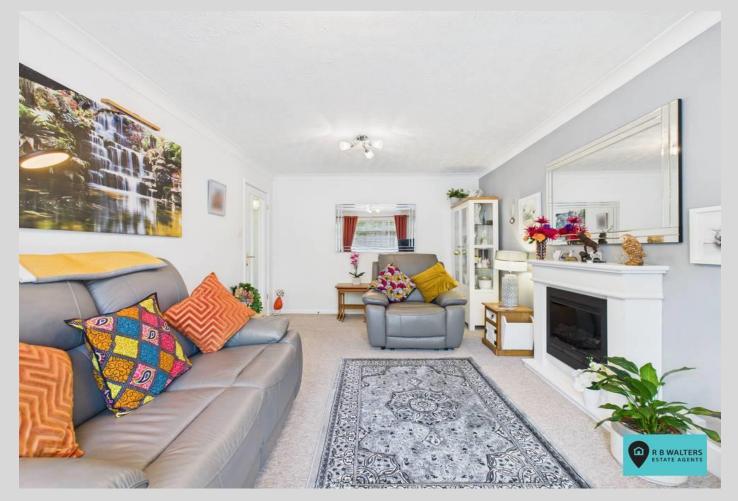

The property has a good size lounge, kitchen/breakfast room, two bedrooms and a bathroom whilst outside there is a garage with parking in front and well-maintained communal gardens.

#### **Entrance Hall**

*Living Room* 16' 4'' x 10' 3'' (4.97m x 3.12m)

*Kitchen/Diner* 10' 5'' x 10' 1'' (3.17m x 3.07m)

**Bedroom** 12' 8'' x 10' 3'' (3.86m x 3.12m)

**Bedroom** 11' 4" x 6' 7" (3.45m x 2.01m)