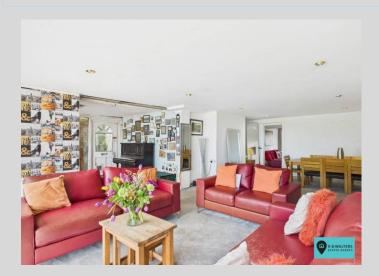

### Living Room

25' 9" x 22' 10" (7.84m x 6.95m)

### Dining Room

13' 0" x 9' 8" (3.96m x 2.94m)