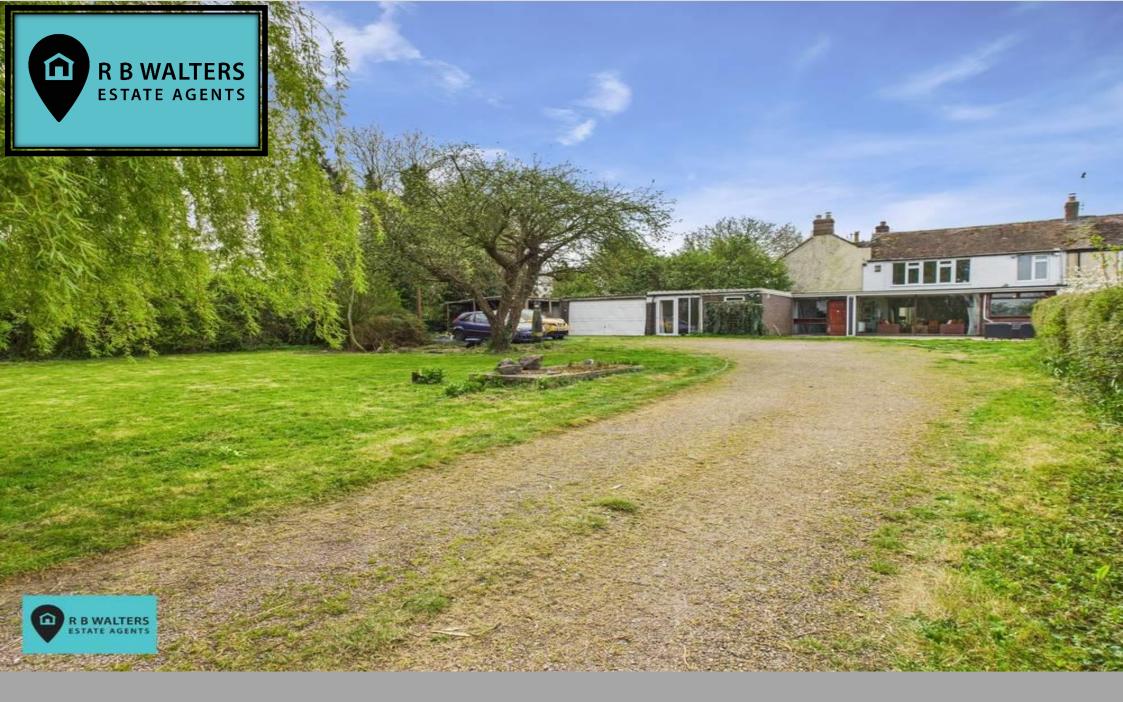

River Side Cottage, Priding, Saul, Gloucester, Gloucestershire, GL2 7LG

OIRO £450,000

Nestled in the charming hamlet of Priding alongside the River Severn, this spacious cottage has plenty of scope for enhancement and offers the perfect blend of countryside peace and family-sized living.

Set on a generous plot with open views across the water, Riverside Cottage presents an exciting opportunity to secure a rarely available home in a truly idyllic setting.

Requiring updating the accommodation provided is as follows - large living room, further reception room, kitchen, gym/study, utility, bathroom and bedroom on the ground floor and then 3 further bedrooms and another bathroom upstairs.

The property stands on a good size plot with a large garage/workshop and is well set back from the road with a further area of garden right on the river bank.

Whether you're searching for a forever family home, a peaceful rural retreat, or a property with scope and potential, this one ticks all the boxes and must be viewed to fully appreciate the space, setting and potential on offer.