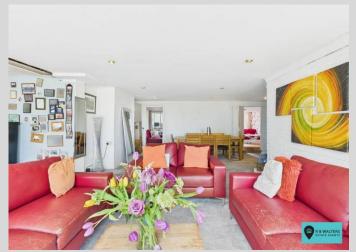

### Living Room

25' 9" x 22' 10" (7.84m x 6.95m)

### Dining Room

13' 0" x 9' 8" (3.96m x 2.94m)