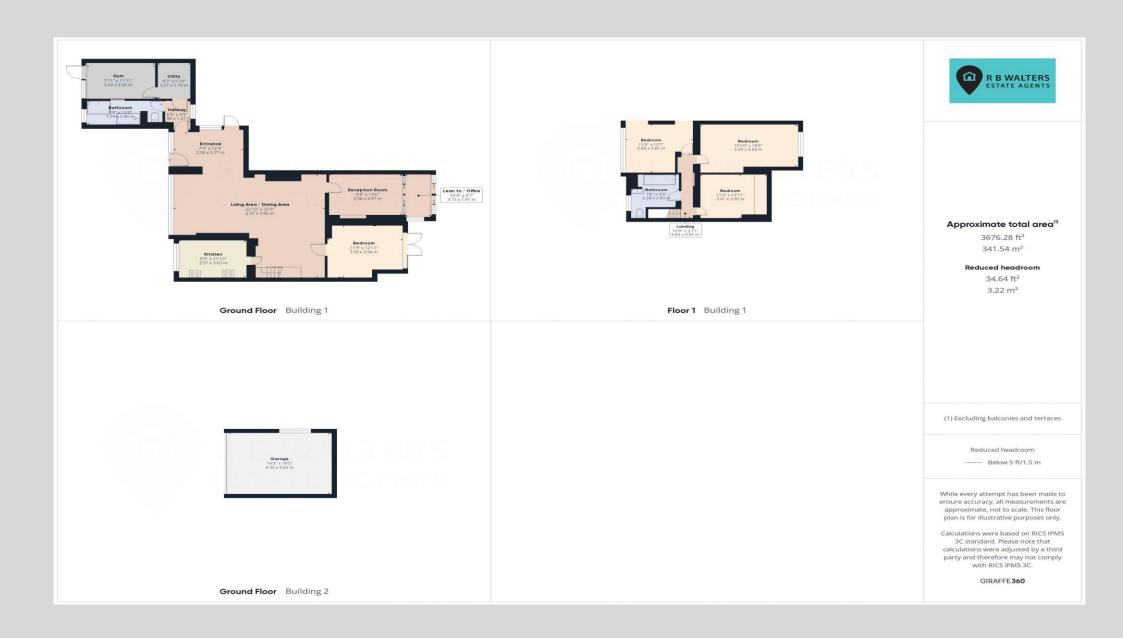

Set on a generous plot with open views across the water, Riverside Cottage presents an exciting opportunity to secure a rarely available home in a truly idyllic setting.

Requiring updating the accommodation provided is as follows - large living room, further reception room, kitchen, gym/study, utility, bathroom and bedroom on the ground floor and then 3 further bedrooms and another bathroom upstairs.

#### Entrance Hall

### Living Room

25' 9" x 22' 10" (7.84m x 6.95m)

### Dining Room

13' 0" x 9' 8" (3.96m x 2.94m)

### Study/Gym

11' 11" x 7' 11" (3.63m x 2.41m)

#### Kitchen

11' 10" x 8' 5" (3.60m x 2.56m)

#### **Utility Room**

8' 2" x 5' 10" (2.49m x 1.78m)

### **Bedroom**

12' 11" x 11' 9" (3.93m x 3.58m)

### **Bathroom**

13' 0" x 5' 8" (3.96m x 1.73m)

### Lean To

10' 4" x 4' 7" (3.15m x 1.40m)

### FIRST FLOOR LANDING

### Bedroom

18' 6" x 10' 10" (5.63m x 3.30m)

### Bedroom

12' 7" x 11' 9" (3.83m x 3.58m)

### Bedroom

12' 11" x 11' 2" (3.93m x 3.40m)

### Bathroom

9' 3" x 7' 6" (2.82m x 2.28m)

## Garage

18' 5'' x 14' 3'' (5.61m x 4.34m)

R B Walters Estate Agents Office Tel: 01452 260993