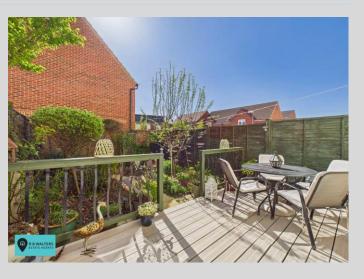

Outside the rear is garden is only overlooked by the houses to the side and has gated rear access for convenience in accessing the garage and parking space.

A number of rooms feature multiple windows making this a naturally light home which certainly offers more than most within this price range.

6' 5" x 5' 6" (1.95m x 1.68m)

**OUTSIDE** 

Rear Garden

Garage

Parking

R B Walters Estate Agents Office Tel: 01452 260993