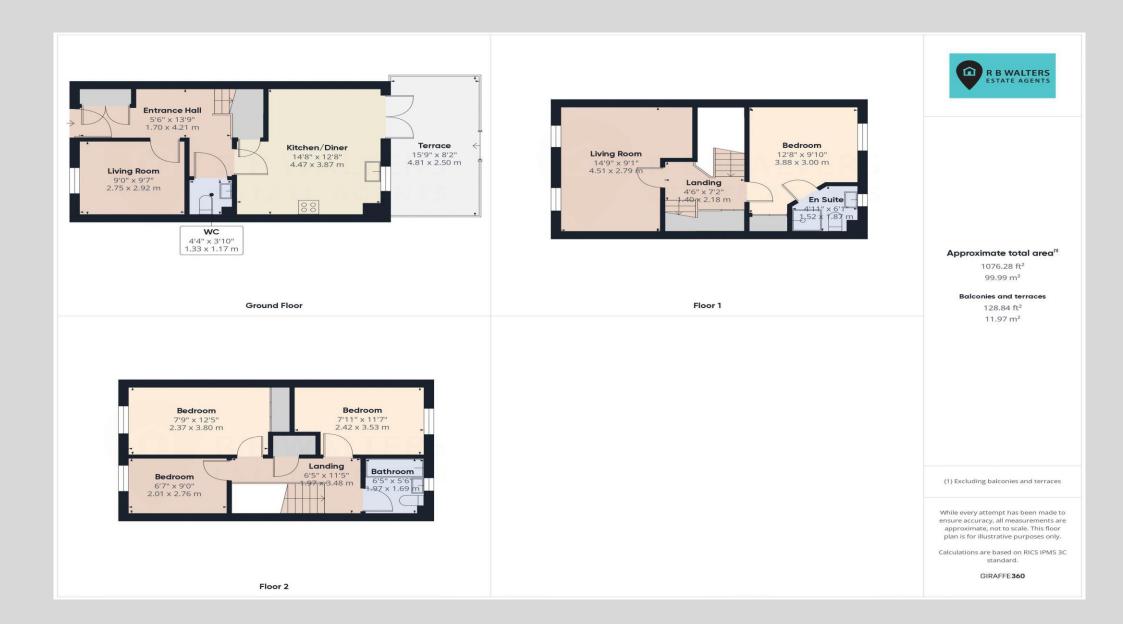

## **Entrance Hall**

### Cloakroom

Kitchen/Diner

14' 8" x 12' 8" (4.47m x 3.86m)

Study/Office or Occasional 5th Bedroom 9'7" x 9'0" (2.92m x 2.74m)

### FIRST FLOOR LANDING

Living Room

14' 9" x 9' 1" (4.49m x 2.77m)

Bedroom

12' 8" x 9' 10" (3.86m x 2.99m)

En Suite Shower Room

6' 1" x 4' 11" (1.85m x 1.50m)

# SECOND FLOOR LANDING

Bedroom

12' 5" x 7' 9" (3.78m x 2.36m)

Bedroom

11' 7" x 7' 11" (3.53m x 2.41m)

Bedroom

9' 0" x 6' 7" (2.74m x 2.01m)

Bathroom

6' 5" x 5' 6" (1.95m x 1.68m)

**OUTSIDE** 

Rear Garden

Garage

Parking

R B Walters Estate Agents Office Tel: 01452 260993