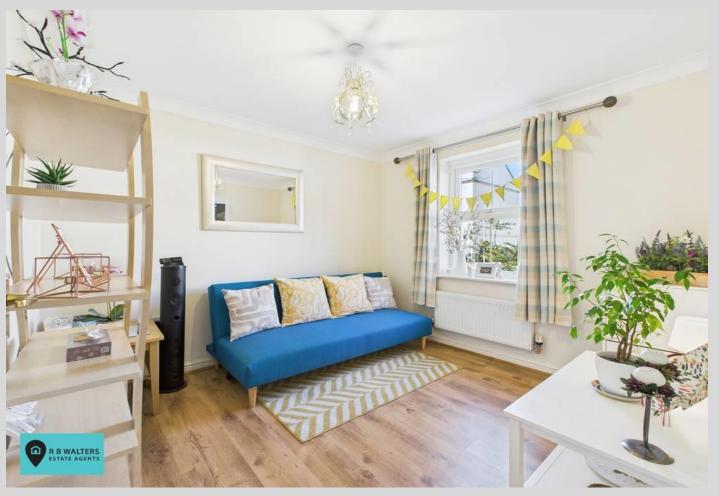

### FIRST FLOOR LANDING

Living Room

14' 9" x 9' 1" (4.49m x 2.77m)

Bedroom

12' 8" x 9' 10" (3.86m x 2.99m)

En Suite Shower Room

6' 1" x 4' 11" (1.85m x 1.50m)

# SECOND FLOOR LANDING

Bedroom

12' 5" x 7' 9" (3.78m x 2.36m)

Bedroom

11' 7" x 7' 11" (3.53m x 2.41m)

Bedroom

9' 0" x 6' 7" (2.74m x 2.01m)

Bathroom