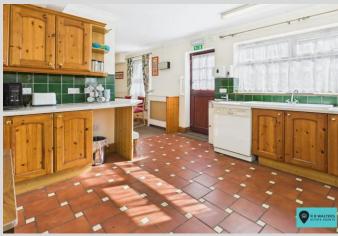

The property currently has a stairlift in place for all floors along with smoke and fire alarm systems and fire doors and is well presented throughout with three further reception rooms, a useful day office and kitchen with separate utility room.

## **Entrance Hall**

**Lounge** 16' 6" x 12' 9" (5.03m x 3.88m)

**Dining Room** 11' 4" x 9' 5" (3.45m x 2.87m)

**Kitchen** 11' 3" x 11' 3" (3.43m x 3.43m)

**Utility Room** 14' 7'' x 9' 2'' (4.44m x 2.79m)