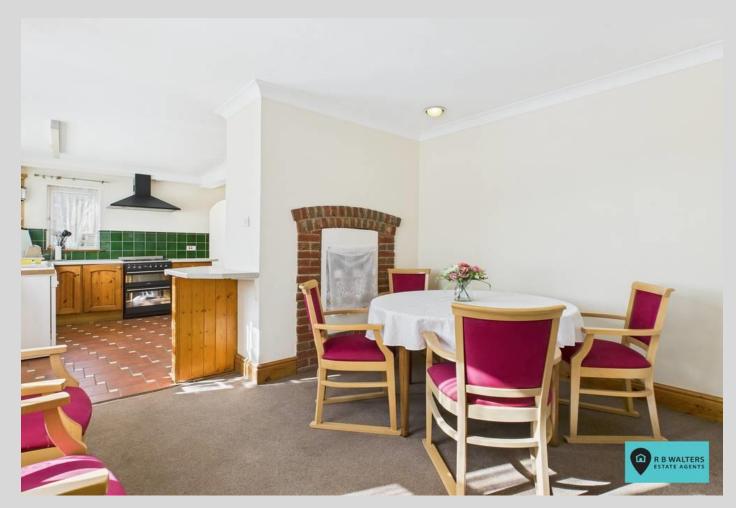

The property currently has a stairlift in place for all floors along with smoke and fire alarm systems and fire doors and is well presented throughout with three further reception rooms, a useful day office and kitchen with separate utility room.

## **Entrance Hall**

**Lounge** 16' 6" x 12' 9" (5.03m x 3.88m)

**Dining Room** 11' 4" x 9' 5" (3.45m x 2.87m)

**Kitchen** 11' 3" x 11' 3" (3.43m x 3.43m)

**Utility Room** 14' 7'' x 9' 2'' (4.44m x 2.79m)