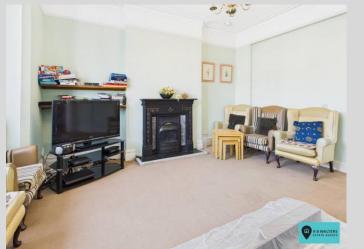

The property currently has a stairlift in place for all floors along with smoke and fire alarm systems and fire doors and is well presented throughout with three further reception rooms, a useful day office and kitchen with separate utility room.

## **Entrance Hall**

**Lounge** 16' 6" x 12' 9" (5.03m x 3.88m)

**Dining Room** 11' 4" x 9' 5" (3.45m x 2.87m)

**Kitchen** 11' 3" x 11' 3" (3.43m x 3.43m)

**Utility Room** 14' 7'' x 9' 2'' (4.44m x 2.79m)