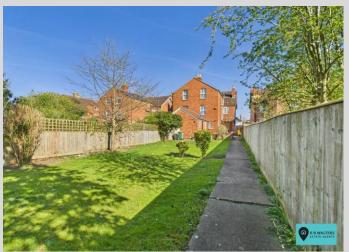

Outside the front drive offers parking for two cars and there is a large rear garden.

*Bedroom* 12' 5'' x 11' 5'' (3.80m x 3.48m)

*En Suite* 6' 4'' x 2' 8'' (1.94m x 0.835m)

Bathroom 8' 9'' x 8' 1'' (2.68m x 2.47m)

OUTSIDE

Driveway Parking for 2 Cars

Large Rear Garden