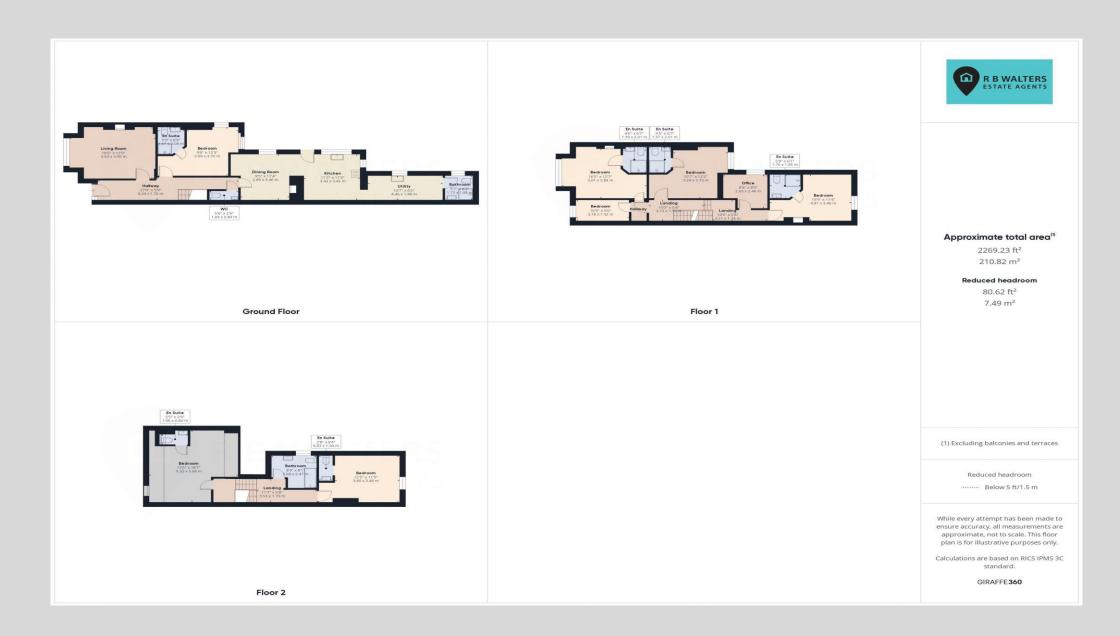

The spacious accommodation is spread across three floors and conveniently provides en suite facilities to all 7 bedrooms with the two on the top floor just having a wash hand basin and wc although there is a bathroom on this floor also.

The property currently has a stairlift in place for all floors along with smoke and fire alarm systems and fire doors and is well presented throughout with three further reception rooms, a useful day office and kitchen with separate utility room.

## **Entrance Hall**

**Lounge** 16' 6" x 12' 9" (5.03m x 3.88m)

**Dining Room** 11' 4" x 9' 5" (3.45m x 2.87m)

**Kitchen** 11' 3" x 11' 3" (3.43m x 3.43m)

**Utility Room** 14' 7'' x 9' 2'' (4.44m x 2.79m)

**Bathroom** 6' 2'' x 5' 7'' (1.88m x 1.70m)

**Bedroom** 12' 3" x 9' 9" (3.73m x 2.97m)

**En Suite** 6'9" x 5' 3" (2.06m x 1.60m)

**Separate WC** 5' 6" x 2' 9" (1.68m x 0.84m)

## FIRST FLOOR LANDING

**Bedroom** 16' 5" x 12' 7" (5.00m x 3.83m)

**En Suite** 6' 7" x 4' 6" (2.01m x 1.37m)

**Bedroom** 15' 9" x 11' 4" (4.80m x 3.45m)

*En Suite* 6' 1" x 5' 9" (1.85m x 1.75m)

**Bedroom** 12' 2'' x 10' 7'' (3.71m x 3.22m)

*En Suite* 6' 7'' *x* 4' 5'' (2.01*m x* 1.35*m*)

**Bedroom** 10' 5'' x 5' 0'' (3.17m x 1.52m)

*Office* 8' 8'' x 8' 0'' (2.64m x 2.44m)

SECOND FLOOR LANDING

**Bedroom** 18' 7'' x 17' 5'' (5.66m x 5.30m)

*En Suite* 5' 5'' x 2' 9'' (1.66m x 0.84m)

*Bedroom* 12' 5'' x 11' 5'' (3.80m x 3.48m)

*En Suite* 6' 4'' x 2' 8'' (1.94m x 0.835m)

Bathroom 8' 9'' x 8' 1'' (2.68m x 2.47m)

OUTSIDE

Driveway Parking for 2 Cars

Large Rear Garden