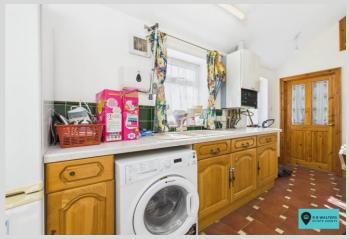

The property currently has a stairlift in place for all floors along with smoke and fire alarm systems and fire doors and is well presented throughout with three further reception rooms, a useful day office and kitchen with separate utility room.

## **Entrance Hall**

**Lounge** 16' 6" x 12' 9" (5.03m x 3.88m)

**Dining Room** 11' 4" x 9' 5" (3.45m x 2.87m)

**Kitchen** 11' 3" x 11' 3" (3.43m x 3.43m)

**Utility Room** 14' 7'' x 9' 2'' (4.44m x 2.79m)