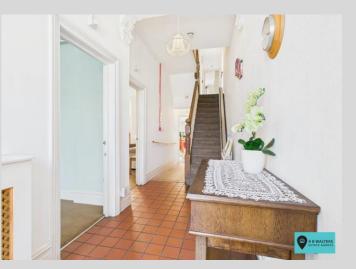

The property currently has a stairlift in place for all floors along with smoke and fire alarm systems and fire doors and is well presented throughout with three further reception rooms, a useful day office and kitchen with separate utility room.

## **Entrance Hall**

**Lounge** 16' 6" x 12' 9" (5.03m x 3.88m)

**Dining Room** 11' 4" x 9' 5" (3.45m x 2.87m)

**Kitchen** 11' 3" x 11' 3" (3.43m x 3.43m)

**Utility Room** 14' 7'' x 9' 2'' (4.44m x 2.79m)