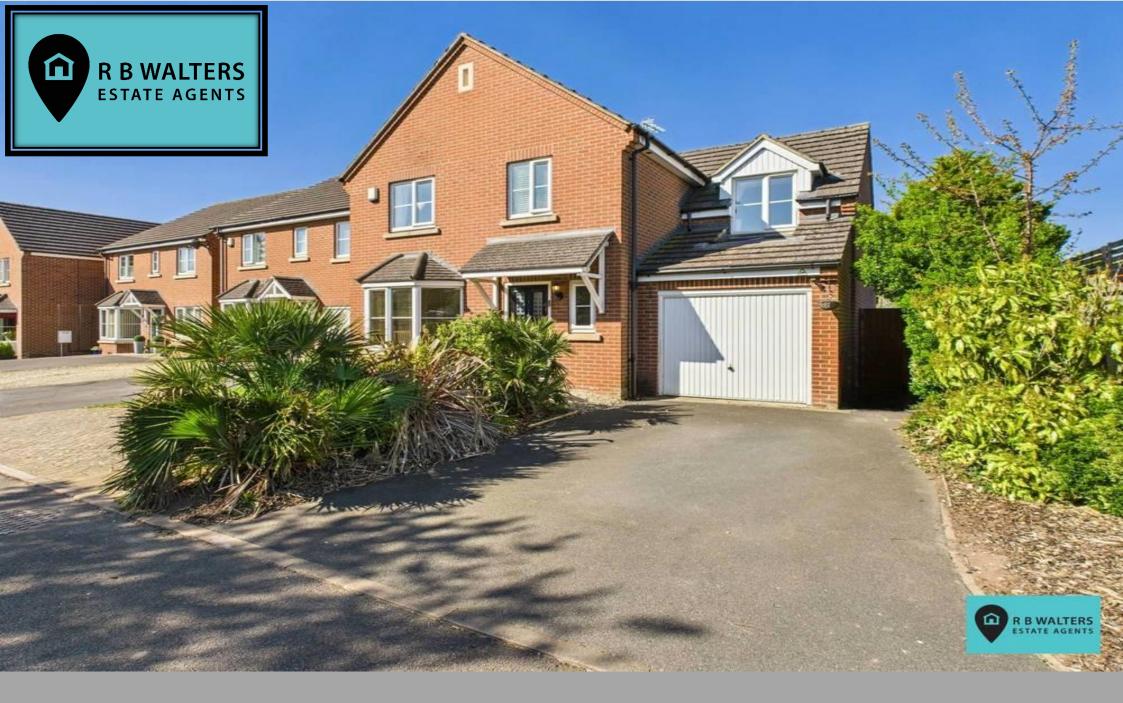

Dawn Drive, Longford, Gloucester, Gloucestershire, GL2 9BH.

£450,000

Located within a private, gated development at the end of a small close this extended family home provides excellent ground floor accommodation and is being sold with no onward chain.

This spacious, detached family home is hidden away in a small close of just a handful of properties and provides a secure and peaceful environment from which to raise a growing family. The property is within close proximity to the good infants and junior schools of Longlevens as well as Sir Thomas Rich's grammar school whilst the city centre, train station, hospital and M5 motorway are a little further away.

Approached through electric gates the property has parking for 3 cars which could be increased if desired as well as a garage. The ground floor has been extended and there is good size kitchen/dining room, living room, sun room and additional family room ideal as an office or games room. The first floor has 4 generous bedrooms, an ensuite to the master bedroom and a family bathroom. The rear garden backs onto designated wildflower meadow offering complete privacy and faces West so enjoys a good deal of sunshine.