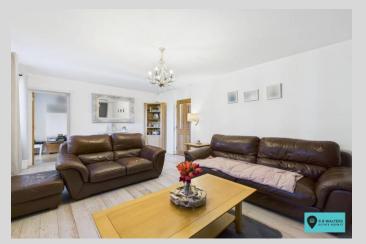

9' 11" x 7' 6" (3.02m x 2.28m)

Study Area

8' 5" x 5' 8" (2.56m x 1.73m)

Sitting Room

10' 2" x 9' 9" (3.10m x 2.97m)

First Floor Landing