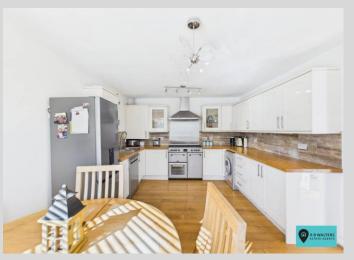

Approached through electric gates the property has parking for 3 cars which could be increased if desired as well as a garage. The ground floor has been extended and there is good size kitchen/dining room, living room, sun room and additional family room ideal as an office or games room. The first floor has 4 generous bedrooms, an ensuite to the master bedroom and a family bathroom. The rear garden backs onto designated wildflower meadow offering complete privacy and faces West so enjoys a good deal of sunshine.

#### Entrance Hall

Cloakroom

5' 9" x 2' 8" (1.75m x 0.81m)

Kitchen/Diner

14' 0" x 10' 9" (4.26m x 3.27m)

Living Room

17' 8" x 11' 7" (5.38m x 3.53m)

Dining Room