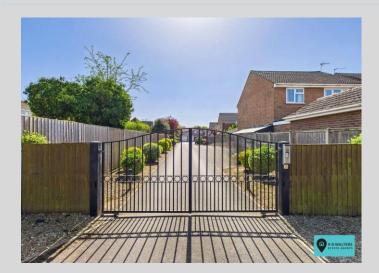

Approached through electric gates the property has parking for 3 cars which could be increased if desired as well as a garage. The ground floor has been extended and there is good size kitchen/dining room, living room, sun room and additional family room ideal as an office or games room. The first floor has 4 generous bedrooms, an ensuite to the master bedroom and a family bathroom. The rear garden backs onto designated wildflower meadow offering complete privacy and faces West so enjoys a good deal of sunshine.

# **Management Fees**

The owner pays £30 per month for management of the private access road, lighting and maintenance of the electric gates.

## OUTSIDE

Parking for 3 Cars