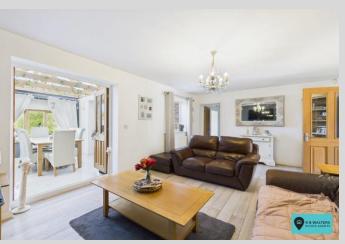

9' 11" x 7' 6" (3.02m x 2.28m)

Study Area

8' 5" x 5' 8" (2.56m x 1.73m)

Sitting Room

10' 2" x 9' 9" (3.10m x 2.97m)

First Floor Landing