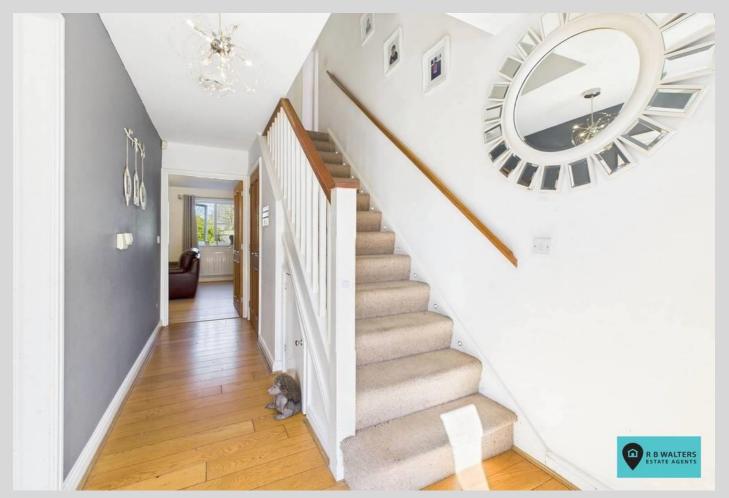

#### Entrance Hall

Cloakroom

5' 9" x 2' 8" (1.75m x 0.81m)

Kitchen/Diner

14' 0" x 10' 9" (4.26m x 3.27m)

Living Room

17' 8" x 11' 7" (5.38m x 3.53m)

Dining Room