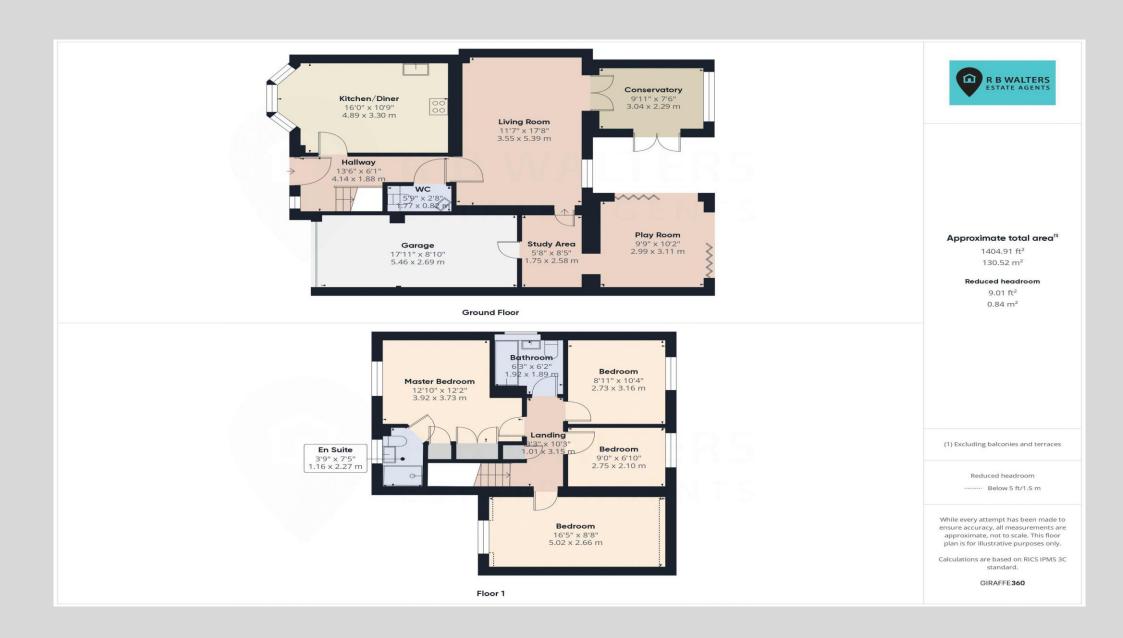

#### Entrance Hall

Cloakroom

5' 9" x 2' 8" (1.75m x 0.81m)

Kitchen/Diner

14' 0" x 10' 9" (4.26m x 3.27m)

Living Room

17' 8" x 11' 7" (5.38m x 3.53m)

Dining Room

9' 11" x 7' 6" (3.02m x 2.28m)

Study Area

8' 5" x 5' 8" (2.56m x 1.73m)

Sitting Room

10' 2" x 9' 9" (3.10m x 2.97m)

First Floor Landing

## Bedroom

12' 10" x 12' 2" (3.91m x 3.71m)

# En Suite Shower Room

7' 5" x 3' 9" (2.26m x 1.14m)

#### Bedroom

16' 5" x 8' 8" (5.00m x 2.64m)

## Bedroom

10' 4" x 8' 11" (3.15m x 2.72m)

#### Bedroom

9' 0" x 6' 10" (2.74m x 2.08m)

## Bathroom

6' 3" x 6' 2" (1.90m x 1.88m)

# Garage

17' 11'' x 8' 10'' (5.46m x 2.69m)