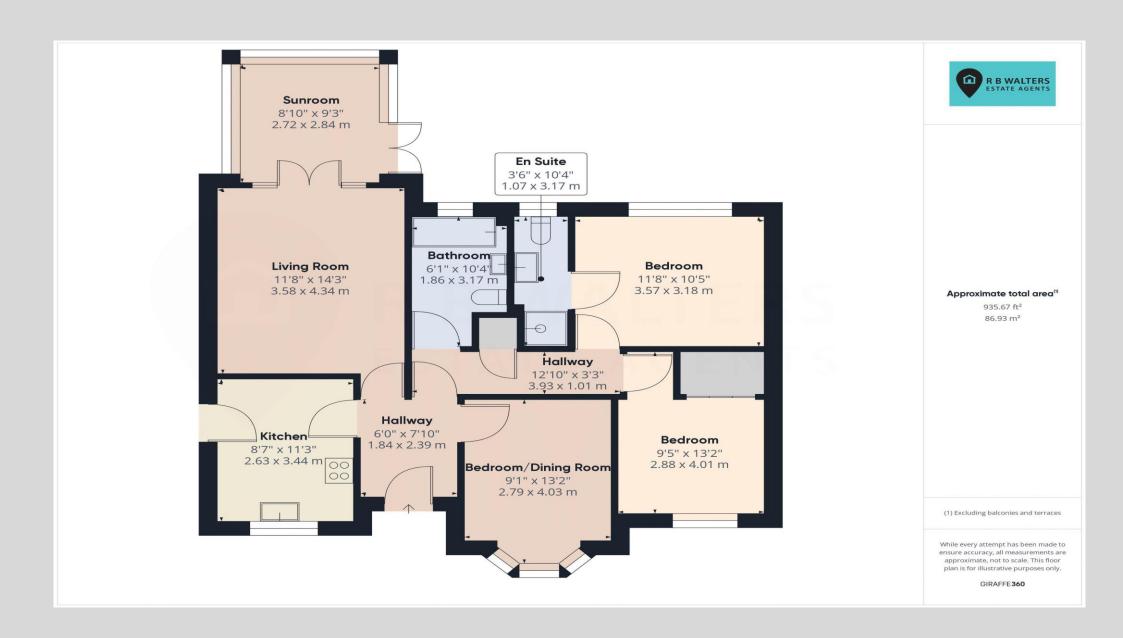

Having been well maintained by the current owners the property offers 3 bedrooms, kitchen, living room, sun room and 2 bathrooms whilst there is good parking and a double garage as well as landscaped rear garden.

### Kitchen

11' 3" x 8' 7" (3.43m x 2.61m)

# Lounge

14' 3" x 11' 8" (4.34m x 3.55m)

#### Sun Room

9' 3" x 8' 10" (2.82m x 2.69m)

# **Bedroom/Dining Room**

13' 2" x 9' 1" (4.01m x 2.77m)

## Bedroom

11' 8" x 10' 5" (3.55m x 3.17m)

## En Suite

10' 4" x 3' 6" (3.15m x 1.07m)

# Bedroom

13' 2" x 9' 5" (4.01m x 2.87m)

Bathroom

10' 4" x 6' 1" (3.15m x 1.85m)

**OUTSIDE** 

Driveway Parking

Double Garage

Rear Garden