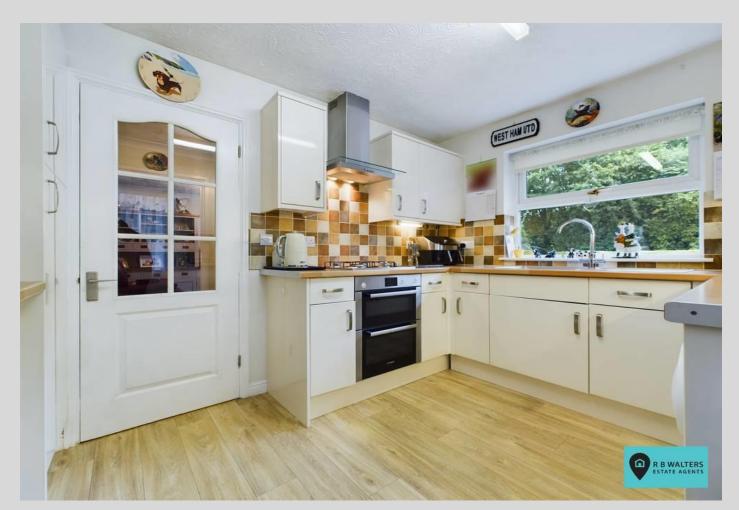

riveway which leads to just a couple of properties the attractive exterior is matched once you get inside.

Having been well maintained by the current owners the property offers 3 bedrooms, kitchen, living room, sun room and 2 bathrooms whilst there is good parking and a double garage as well as landscaped rear garden.

# Services

Mains Gas Central Heating

Mains Electric

Mains Water

Mains Drainage

Fibre Broadband to the Cabinet Available





### Entrance Hall

### Kitchen

11' 3" x 8' 7" (3.43m x 2.61m)

# Lounge

14' 3" x 11' 8" (4.34m x 3.55m)

#### Sun Room

9' 3" x 8' 10" (2.82m x 2.69m)

# **Bedroom/Dining Room**

13' 2" x 9' 1" (4.01m x 2.77m)

## Bedroom

11' 8" x 10' 5" (3.55m x 3.17m)

## En Suite

10' 4" x 3' 6" (3.15m x 1.07m)

# Bedroom

13' 2" x 9' 5" (4.01m x 2.87m)





Bathroom

10' 4" x 6' 1" (3.15m x 1.85m)

**OUTSIDE** 

Driveway Parking

Double Garage

Rear Garden







R B Walters Estate Agents Office Tel: 01452 260993