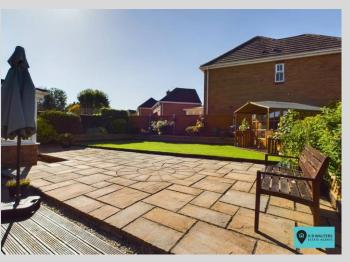

Having been well maintained by the current owners the property offers 3 bedrooms, kitchen, living room, sun room and 2 bathrooms whilst there is good parking and a double garage as well as landscaped rear garden.

# Bedroom

13' 2" x 9' 5" (4.01m x 2.87m)

Bathroom

10' 4" x 6' 1" (3.15m x 1.85m)

**OUTSIDE** 

Driveway Parking

Double Garage

Rear Garden