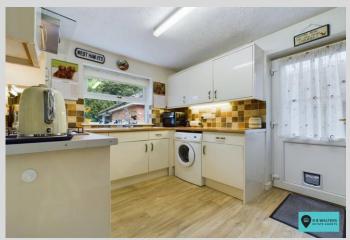

Having been well maintained by the current owners the property offers 3 bedrooms, kitchen, living room, sun room and 2 bathrooms whilst there is good parking and a double garage as well as landscaped rear garden.

# Services

Mains Gas Central Heating

Mains Electric

Mains Water

Mains Drainage

Fibre Broadband to the Cabinet Available





### Entrance Hall

### Kitchen

11' 3" x 8' 7" (3.43m x 2.61m)

# Lounge

14' 3" x 11' 8" (4.34m x 3.55m)

#### Sun Room

9' 3" x 8' 10" (2.82m x 2.69m)

# **Bedroom/Dining Room**

13' 2" x 9' 1" (4.01m x 2.77m)

## Bedroom

11' 8" x 10' 5" (3.55m x 3.17m)

## En Suite

10' 4" x 3' 6" (3.15m x 1.07m)

# Bedroom

13' 2" x 9' 5" (4.01m x 2.87m)





Bathroom

10' 4" x 6' 1" (3.15m x 1.85m)

**OUTSIDE** 

Driveway Parking

Double Garage

Rear Garden







R B Walters Estate Agents Office Tel: 01452 260993