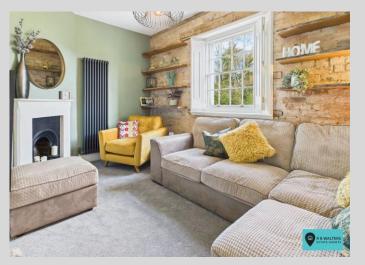

The reverse level accommodation is exquisitely styled and complimented by exposed brickwork, wood burning stoves and window shutters. The ground floor has 3 bedrooms and a bathroom whilst upstairs there is recently refitted kitchen, a snug recess with built in wine cooler, lounge and additional cosy sitting room befitting of the property.

## First Floor Landing

*Living Room* 11' 6" x 9' 1" (3.50m x 2.77m)

*Living Room* 13' 3" x 8' 3" (4.04m x 2.51m)