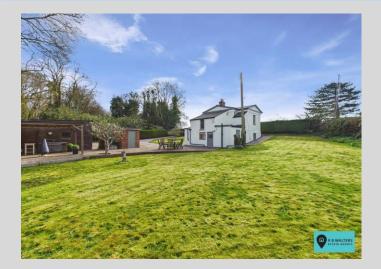

Immaculately presented and exuding a wealth of charm and character this beautiful home offers a rare opportunity to purchase alongside the water in this sought after and thriving community.

Approached through a farm gate and across a gravelled driveway which provides an abundance of parking the plot of 1/4 acre offers fantastic space for al fresco dining and entertaining with a covered seating and bar-b-que area, large lawn and covered double car port with multiple secure storage as well as a gardener's toilet.

## **Kitchen/Breakfast Room** 13' 1" x 12' 0" (3.98m x 3.65m)

OUTSIDE

Extensive Driveway

Double Car Port

Multiple Locked Storage

Gardeners Toilet

Gardens of 1/4 Acre

**Covered Seating Area** 