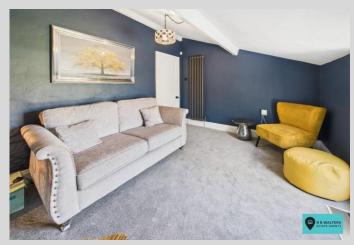

The reverse level accommodation is exquisitely styled and complimented by exposed brickwork, wood burning stoves and window shutters. The ground floor has 3 bedrooms and a bathroom whilst upstairs there is recently refitted kitchen, a snug recess with built in wine cooler, lounge and additional cosy sitting room befitting of the property.

## First Floor Landing

*Living Room* 11' 6" x 9' 1" (3.50m x 2.77m)

*Living Room* 13' 3" x 8' 3" (4.04m x 2.51m)