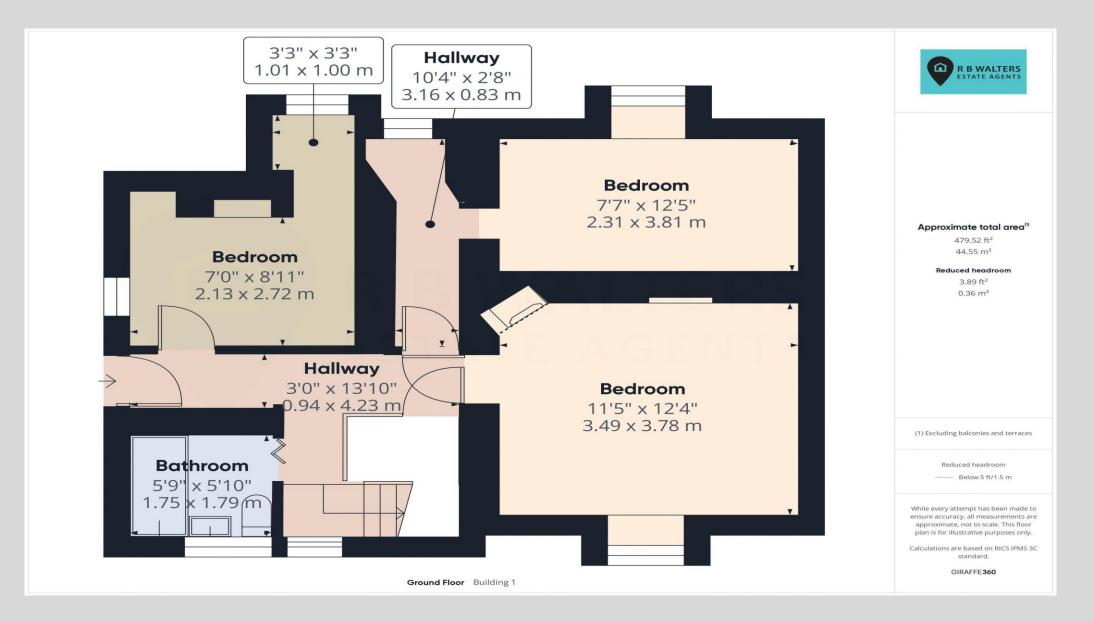

The reverse level accommodation is exquisitely styled and complimented by exposed brickwork, wood burning stoves and window shutters. The ground floor has 3 bedrooms and a bathroom whilst upstairs there is recently refitted kitchen, a snug recess with built in wine cooler, lounge and additional cosy sitting room befitting of the property.

## **Entrance Hall**

**Bedroom** 12' 4'' x 11' 5'' (3.76m x 3.48m)

**Bedroom** 12' 5'' x 7' 7'' (3.78m x 2.31m)

**Bedroom** 8' 11'' x 7' 0'' (2.72m x 2.13m)

**Bathroom** 5' 10" x 5' 9" (1.78m x 1.75m)