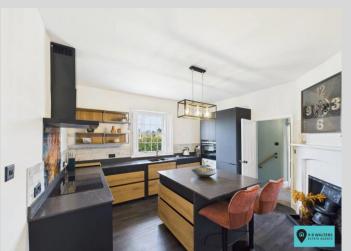

The reverse level accommodation is exquisitely styled and complimented by exposed brickwork, wood burning stoves and window shutters. The ground floor has 3 bedrooms and a bathroom whilst upstairs there is recently refitted kitchen, a snug recess with built in wine cooler, lounge and additional cosy sitting room befitting of the property.

## **Kitchen/Breakfast Room** 13' 1" x 12' 0" (3.98m x 3.65m)

OUTSIDE

Extensive Driveway

Double Car Port

Multiple Locked Storage

Gardeners Toilet

Gardens of 1/4 Acre

**Covered Seating Area** 