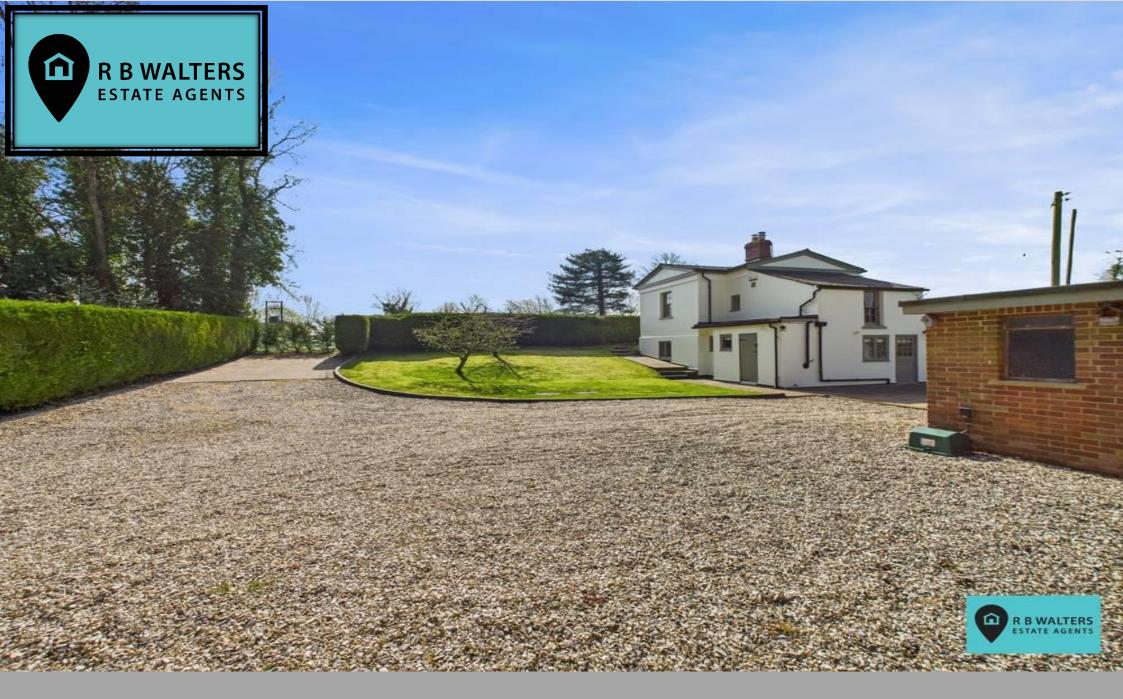

*Fretherne Bridge House, Saul, Gloucester, Gloucestershire, GL2 7JD* 

Offers in the Region Of

Stunning Grade II listed property situated in an idyllic 1/4 acre plot adjacent to the canal and enjoying complete privacy and a fantastic outlook.

Immaculately presented and exuding a wealth of charm and character this beautiful home offers a rare opportunity to purchase alongside the water in this sought after and thriving community.

Approached through a farm gate and across a gravelled driveway which provides an abundance of parking the plot of 1/4 acre offers fantastic space for al fresco dining and entertaining with a covered seating and bar-b-que area, large lawn and covered double car port with multiple secure storage as well as a gardener's toilet.