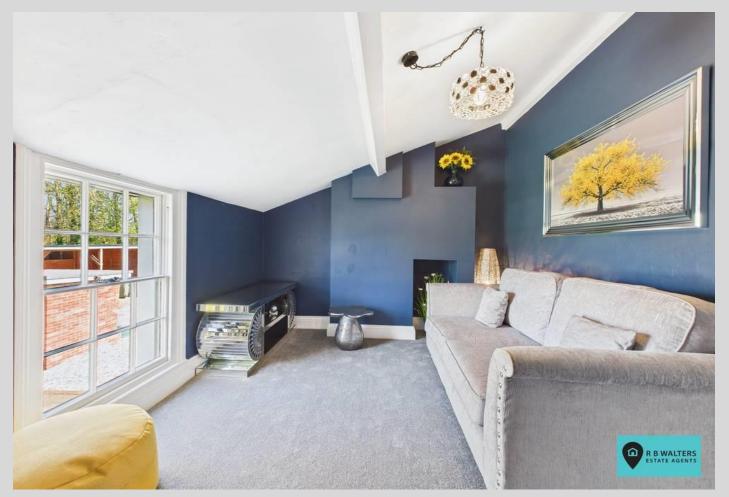

The reverse level accommodation is exquisitely styled and complimented by exposed brickwork, wood burning stoves and window shutters. The ground floor has 3 bedrooms and a bathroom whilst upstairs there is recently refitted kitchen, a snug recess with built in wine cooler, lounge and additional cosy sitting room befitting of the property.

## First Floor Landing

*Living Room* 11' 6" x 9' 1" (3.50m x 2.77m)

*Living Room* 13' 3" x 8' 3" (4.04m x 2.51m)