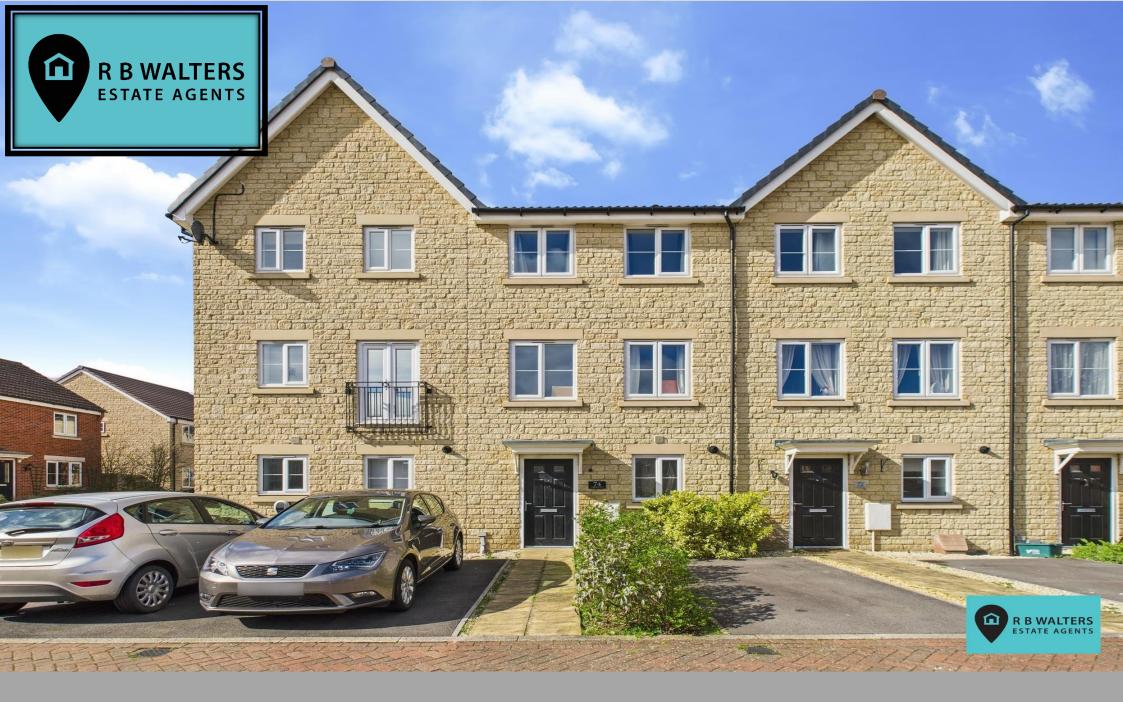

Sapphire Way, Brockworth, Gloucester, Gloucestershire, GL3 4FB.

Spacious accommodation providing the flexibility to live as a 3 or 4 bedroom home with garage and parking with option to create additional parking at the front.

With an attractive Cotswold Stone finish this town house has a pleasant position within the Coopers Edge development with an open outlook across an open space providing an airy feeling of the surroundings.

Outside off-road parking is provided at the front and this could easily be altered to accommodate two cars and there is a garage. The open space opposite ensures plenty of additional parking is within immediate proximity.