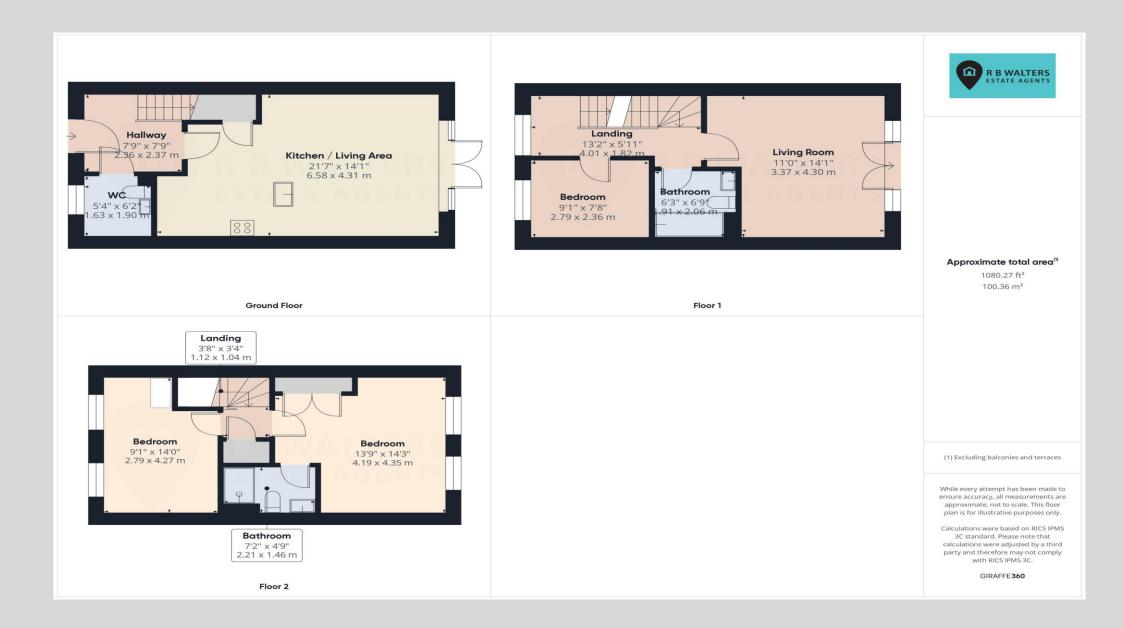

The ground floor is almost completely open plan with a good size kitchen/dining and family room with access to the rear garden. There is also a cloakroom with plumbing for a washing machine away from the main rooms. The first floor provides a good size single bedroom and the living room which could be used as a 4th bedroom if desired. There is also a family bathroom. The master bedroom is on the second floor and has en suite shower and there is also a further double bedroom.

## Cloakroom

Kitchen/Diner 21' 7" x 14' 1" (6.57m x 4.29m)

First Floor Landing

Lounge

14' 1" x 11' 0" (4.29m x 3.35m)

Redroom

9' 1" x 7' 8" (2.77m x 2.34m)

**Bathroom** 

6' 9" x 6' 3" (2.06m x 1.90m)

Second Floor Landing

14' 3" x 13' 9" (4.34m x 4.19m)

En Suite Shower Room

7' 2" x 4' 9" (2.18m x 1.45m)

Bedroom

14' 0" x 9' 1" (4.26m x 2.77m)

**OUTSIDE** 

Driveway Parking

Rear Garden

Garage

R B Walters Estate Agents Office Tel: 01452 260993