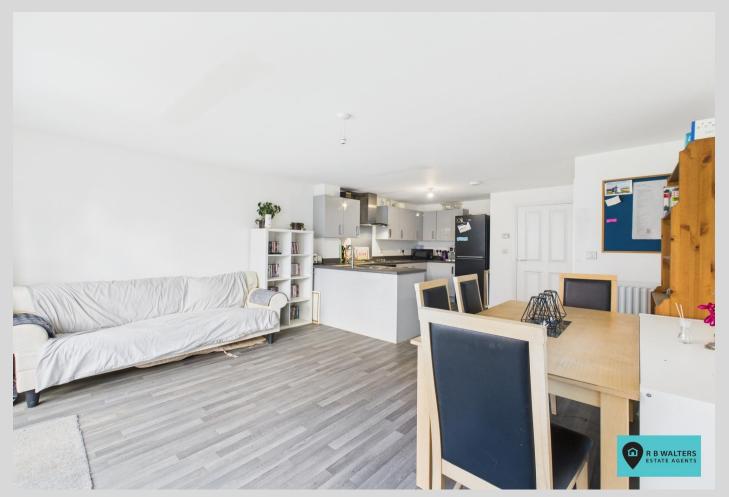

The ground floor is almost completely open plan with a good size kitchen/dining and family room with access to the rear garden. There is also a cloakroom with plumbing for a washing machine away from the main rooms. The first floor provides a good size single bedroom and the living room which could be used as a 4th bedroom if desired. There is also a family bathroom. The master bedroom is on the second floor and has en suite shower and there is also a further double bedroom.

## Cloakroom

Kitchen/Diner 21' 7" x 14' 1" (6.57m x 4.29m)

First Floor Landing

Lounge

14' 1" x 11' 0" (4.29m x 3.35m)

Redroom

9' 1" x 7' 8" (2.77m x 2.34m)

**Bathroom** 