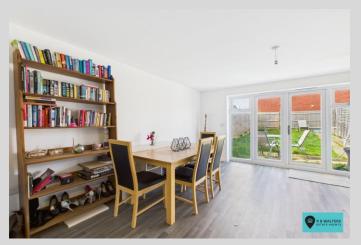

The ground floor is almost completely open plan with a good size kitchen/dining and family room with access to the rear garden. There is also a cloakroom with plumbing for a washing machine away from the main rooms. The first floor provides a good size single bedroom and the living room which could be used as a 4th bedroom if desired. There is also a family bathroom. The master bedroom is on the second floor and has en suite shower and there is also a further double bedroom.

## Cloakroom

Kitchen/Diner 21' 7" x 14' 1" (6.57m x 4.29m)

First Floor Landing

Lounge

14' 1" x 11' 0" (4.29m x 3.35m)

Redroom

9' 1" x 7' 8" (2.77m x 2.34m)

**Bathroom** 