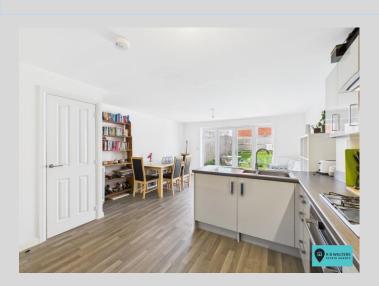

The ground floor is almost completely open plan with a good size kitchen/dining and family room with access to the rear garden. There is also a cloakroom with plumbing for a washing machine away from the main rooms. The first floor provides a good size single bedroom and the living room which could be used as a 4th bedroom if desired. There is also a family bathroom. The master bedroom is on the second floor and has en suite shower and there is also a further double bedroom.

## Cloakroom

Kitchen/Diner 21' 7" x 14' 1" (6.57m x 4.29m)

First Floor Landing

Lounge

14' 1" x 11' 0" (4.29m x 3.35m)

Redroom

9' 1" x 7' 8" (2.77m x 2.34m)

**Bathroom** 