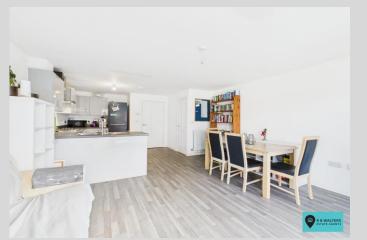

The ground floor is almost completely open plan with a good size kitchen/dining and family room with access to the rear garden. There is also a cloakroom with plumbing for a washing machine away from the main rooms. The first floor provides a good size single bedroom and the living room which could be used as a 4th bedroom if desired. There is also a family bathroom. The master bedroom is on the second floor and has en suite shower and there is also a further double bedroom.

## Cloakroom

Kitchen/Diner 21' 7" x 14' 1" (6.57m x 4.29m)

First Floor Landing

Lounge

14' 1" x 11' 0" (4.29m x 3.35m)

Redroom

9' 1" x 7' 8" (2.77m x 2.34m)

**Bathroom** 