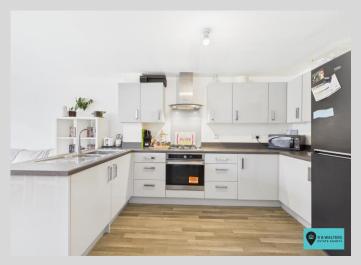

The ground floor is almost completely open plan with a good size kitchen/dining and family room with access to the rear garden. There is also a cloakroom with plumbing for a washing machine away from the main rooms. The first floor provides a good size single bedroom and the living room which could be used as a 4th bedroom if desired. There is also a family bathroom. The master bedroom is on the second floor and has en suite shower and there is also a further double bedroom.

## Cloakroom

Kitchen/Diner 21' 7" x 14' 1" (6.57m x 4.29m)

First Floor Landing

Lounge

14' 1" x 11' 0" (4.29m x 3.35m)

Redroom

9' 1" x 7' 8" (2.77m x 2.34m)

**Bathroom** 