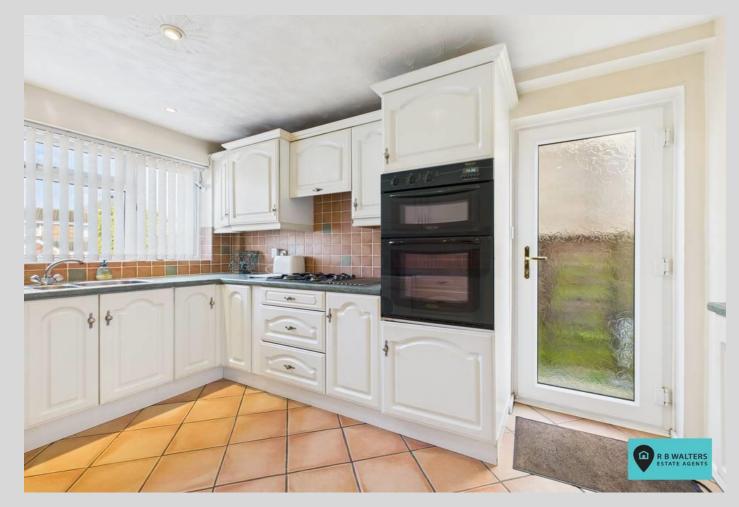

#### Cloakroom

*Kitchen* 13' 1" x 8' 5" (3.98m x 2.56m)

**Lounge** 15' 7'' x 11' 3'' (4.75m x 3.43m)

**Dining Room** 11' 10" x 9' 11" (3.60m x 3.02m)