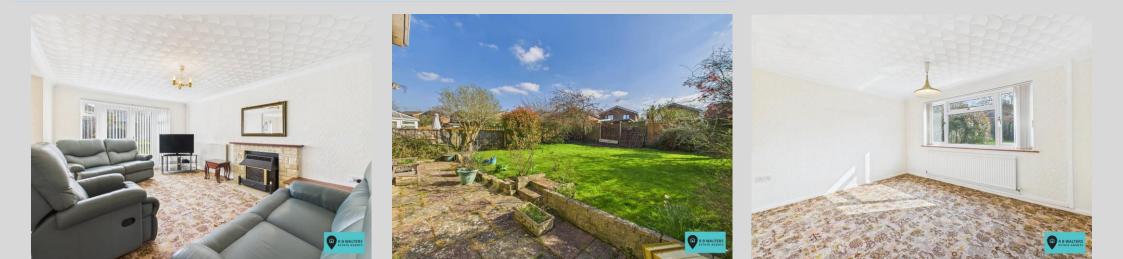

Situated towards the end of a small residential close this detached house is a fantastic opportunity for a family to acquire a well-proportioned home that they can certainly put their own stamp on.

The accommodation is dated throughout but there is a good size lounge with opening to the dining room which are both situated to the rear overlooking the garden and there is a kitchen and cloakroom completing the ground floor. Upstairs there are four double bedrooms and a bathroom whilst outside the driveway provides parking for 2 cars comfortably and leads to the garage. The rear garden is of good size and can be accessed both sides of the house.

#### Cloakroom

*Kitchen* 13' 1" x 8' 5" (3.98m x 2.56m)

**Lounge** 15' 7'' x 11' 3'' (4.75m x 3.43m)

**Dining Room** 11' 10" x 9' 11" (3.60m x 3.02m)

### **OUTSIDE**

Driveway Parking

Garage 17' 1" x 8' 6" (5.20m x 2.59m)

Rear Garden