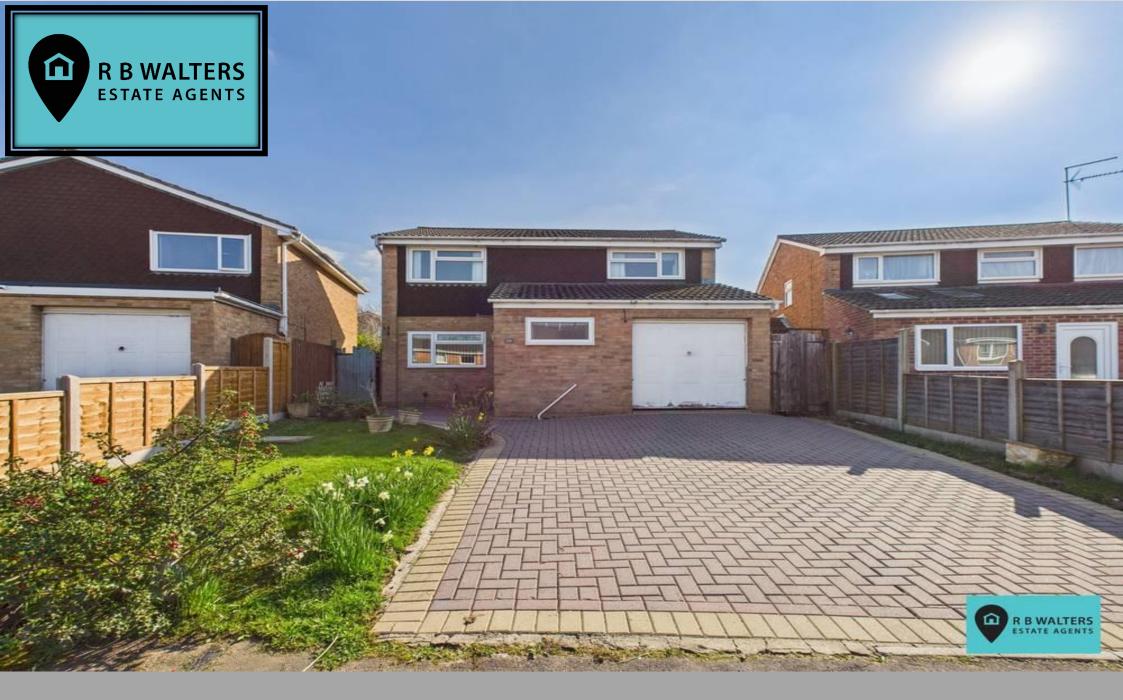

Barleycroft Close, Matson, Gloucester, Gloucestershire, GL4 6JU.

Offers in the Region Of

Being offered for sale chain free this spacious, 4 double bedroom home has a good size rear garden and is in need of modernisation and updating.

Situated towards the end of a small residential close this detached house is a fantastic opportunity for a family to acquire a well-proportioned home that they can certainly put their own stamp on.

The accommodation is dated throughout but there is a good size lounge with opening to the dining room which are both situated to the rear overlooking the garden and there is a kitchen and cloakroom completing the ground floor. Upstairs there are four double bedrooms and a bathroom whilst outside the driveway provides parking for 2 cars comfortably and leads to the garage. The rear garden is of good size and can be accessed both sides of the house.

### **OUTSIDE**

Driveway Parking

Garage 17' 1" x 8' 6" (5.20m x 2.59m)

Rear Garden