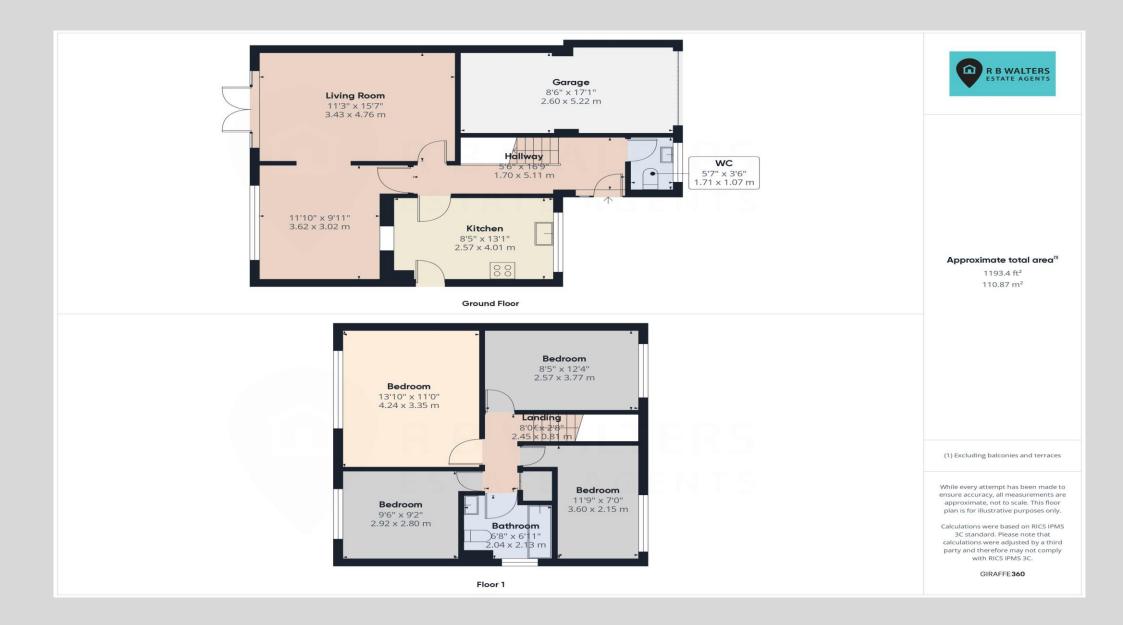

#### Cloakroom

*Kitchen* 13' 1" x 8' 5" (3.98m x 2.56m)

**Lounge** 15' 7'' x 11' 3'' (4.75m x 3.43m)

**Dining Room** 11' 10" x 9' 11" (3.60m x 3.02m)

#### First Floor Landing

**Bedroom** 13' 10" x 11' 10" (4.21m x 3.60m)

**Bedroom** 12' 4" x 8' 5" (3.76m x 2.56m)

**Bedroom** 9' 6'' x 9' 2'' (2.89m x 2.79m)

**Bedroom** 11' 9" x 7' 0" (3.58m x 2.13m)

**Bathroom** 6' 8'' x 6' 1'' (2.03m x 1.85m)

### **OUTSIDE**

Driveway Parking

Garage 17' 1" x 8' 6" (5.20m x 2.59m)

Rear Garden