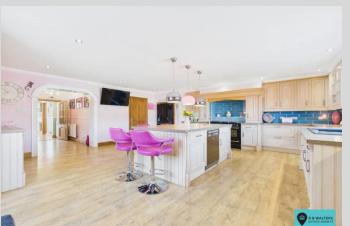

Set well back on an extensive plot, this charming dormer bungalow is designed for both comfort and style. At its heart is a magnificent 20ft square kitchen/breakfast room, providing the perfect space for cooking, dining, and gathering. But the rest of the home is equally impressive. The ground floor also features a separate utility room, dining room and a lounge with a feature wood-burning stove as well as two double bedrooms and a bathroom, making it ideal for single-level living.

Kitchen/Breakfast Room

20' 1" x 20' 0" (6.12m x 6.09m)

**Utility Room** 

10' 2" x 4' 10" (3.10m x 1.47m)

Ground Floor Bedroom

9' 9" x 9' 1" (2.97m x 2.77m)

**Ground Floor Bedroom** 

9' 9" x 9' 0" (2.97m x 2.74m)