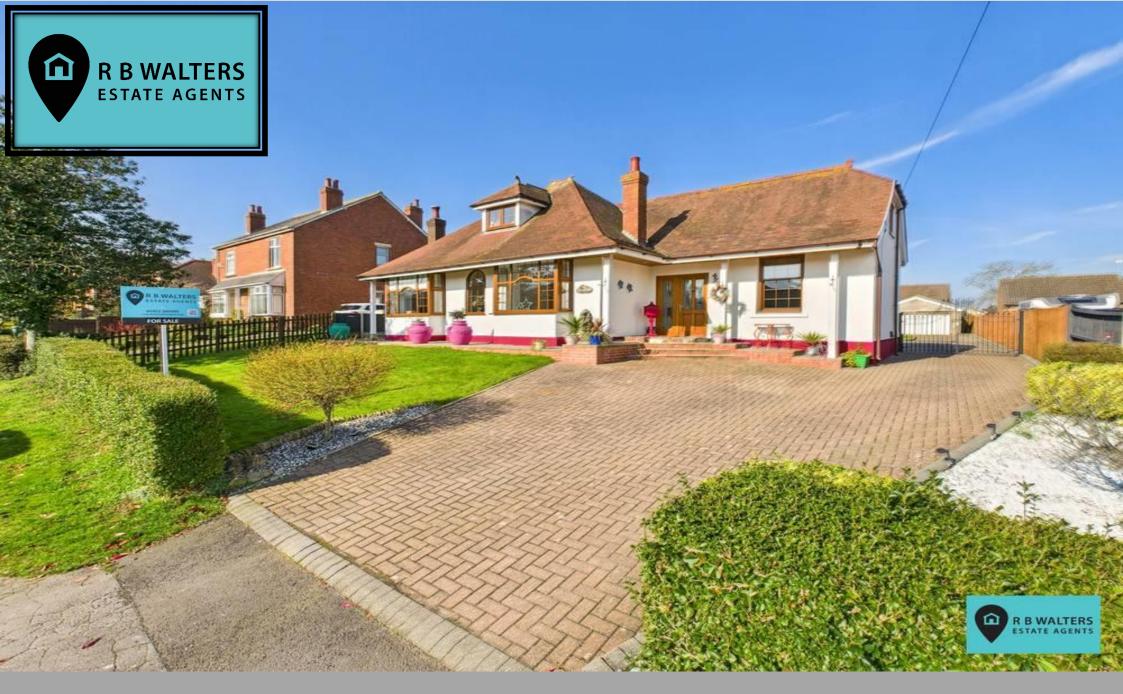

Homleigh, Bristol Road, Quedgeley, Gloucester, Gloucestershire, GL2 4ND Step inside Homleigh, and you're almost certain to find everything you've been looking for in your next home.

This superb, detached property has been significantly extended by the current owner, offering exceptionally well-presented and flexible living space throughout.

Set well back on an extensive plot, this charming dormer bungalow is designed for both comfort and style. At its heart is a magnificent 20ft square kitchen/breakfast room, providing the perfect space for cooking, dining, and gathering. But the rest of the home is equally impressive. The ground floor also features a separate utility room, dining room and a lounge with a feature wood-burning stove as well as two double bedrooms and a bathroom, making it ideal for single-level living.

Upstairs, the impressive master suite boasts a large bathroom with a dual-seated jacuzzi bath and a spacious dressing room. There are also two further double bedrooms and a family bathroom.

Outside, the block-paved driveway extends beyond wrought iron gates all the way to the rear garden, where a double garage and ample parking await. The extensive and private rear garden offers a fantastic space to relax, entertain, or play.