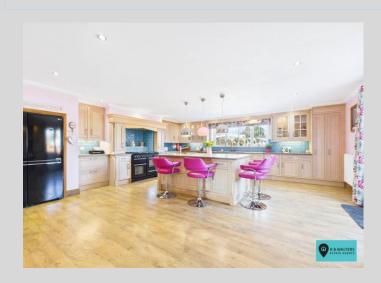

Set well back on an extensive plot, this charming dormer bungalow is designed for both comfort and style. At its heart is a magnificent 20ft square kitchen/breakfast room, providing the perfect space for cooking, dining, and gathering. But the rest of the home is equally impressive. The ground floor also features a separate utility room, dining room and a lounge with a feature wood-burning stove as well as two double bedrooms and a bathroom, making it ideal for single-level living.

Kitchen/Breakfast Room

20' 1" x 20' 0" (6.12m x 6.09m)

**Utility Room** 

10' 2" x 4' 10" (3.10m x 1.47m)

Ground Floor Bedroom

9' 9" x 9' 1" (2.97m x 2.77m)

**Ground Floor Bedroom** 

9' 9" x 9' 0" (2.97m x 2.74m)