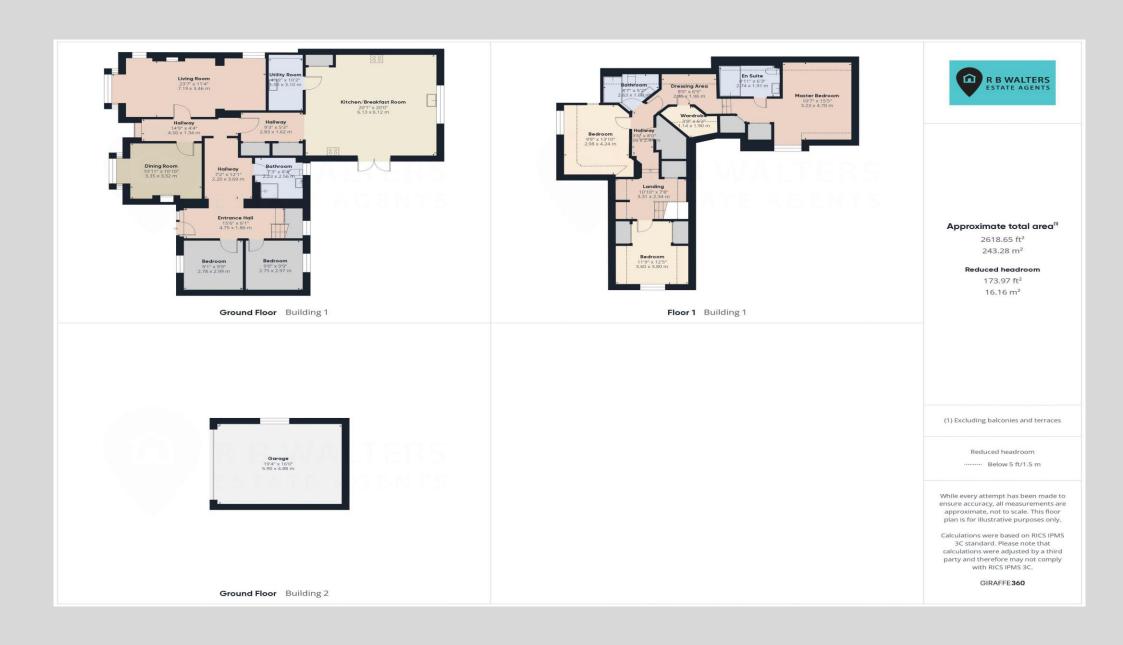

#### Services

Mains Gas Central Heating and Mains Electric

Mains Water (not metered) and Mains Drainage

Fibre Broadband to the Cabinet Available

Living Room

23' 7" x 11' 4" (7.18m x 3.45m)

Dining Room

10' 11" x 10' 10" (3.32m x 3.30m)

Kitchen/Breakfast Room

20' 1" x 20' 0" (6.12m x 6.09m)

**Utility Room** 

10' 2" x 4' 10" (3.10m x 1.47m)

Ground Floor Bedroom

9' 9" x 9' 1" (2.97m x 2.77m)

**Ground Floor Bedroom** 

9' 9" x 9' 0" (2.97m x 2.74m)

First Floor Landing

# Master Bedroom Suite

15' 5" x 10' 7" (4.70m x 3.22m)

# Dressing Area

8' 0" x 6' 5" (2.44m x 1.95m)

## En Suite Bathroom

8' 11" x 6' 3" (2.72m x 1.90m)

## Bedroom

13' 10" x 9' 9" (4.21m x 2.97m)

### Bedroom

12' 5" x 11' 9" (3.78m x 3.58m)

# Bathroom

8' 7" x 5' 2" (2.61m x 1.57m)

## **OUTSIDE**

Plentiful Driveway Parking

# Double Garage

19' 4'' x 16' 0'' (5.89m x 4.87m)

# Large Gardens

R B Walters Estate Agents Office Tel: 01452 260993