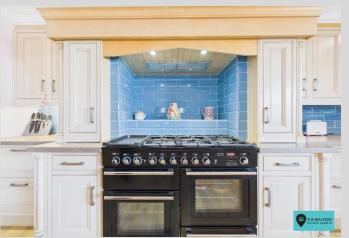

Set well back on an extensive plot, this charming dormer bungalow is designed for both comfort and style. At its heart is a magnificent 20ft square kitchen/breakfast room, providing the perfect space for cooking, dining, and gathering. But the rest of the home is equally impressive. The ground floor also features a separate utility room, dining room and a lounge with a feature wood-burning stove as well as two double bedrooms and a bathroom, making it ideal for single-level living.

Kitchen/Breakfast Room

20' 1" x 20' 0" (6.12m x 6.09m)

**Utility Room** 

10' 2" x 4' 10" (3.10m x 1.47m)

Ground Floor Bedroom

9' 9" x 9' 1" (2.97m x 2.77m)

**Ground Floor Bedroom** 

9' 9" x 9' 0" (2.97m x 2.74m)