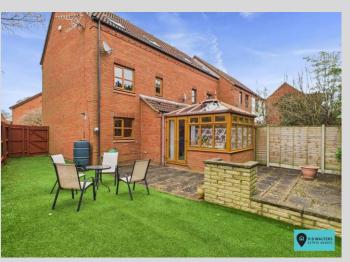

The integral garage is a blank canvas, offering endless possibilities for conversion into extra living space, a home office, or a playroom whilst outside, the property benefits from off-road parking for two cars and the beautifully extended garden. Thanks to the additional land, this larger-than-average garden is a true highlight—whether you're playing with family, entertaining guests, or simply enjoying the peace and quiet, it's a space that must be seen to be fully appreciated.

#### Sun Room

9' 7" x 7' 4" (2.92m x 2.23m)