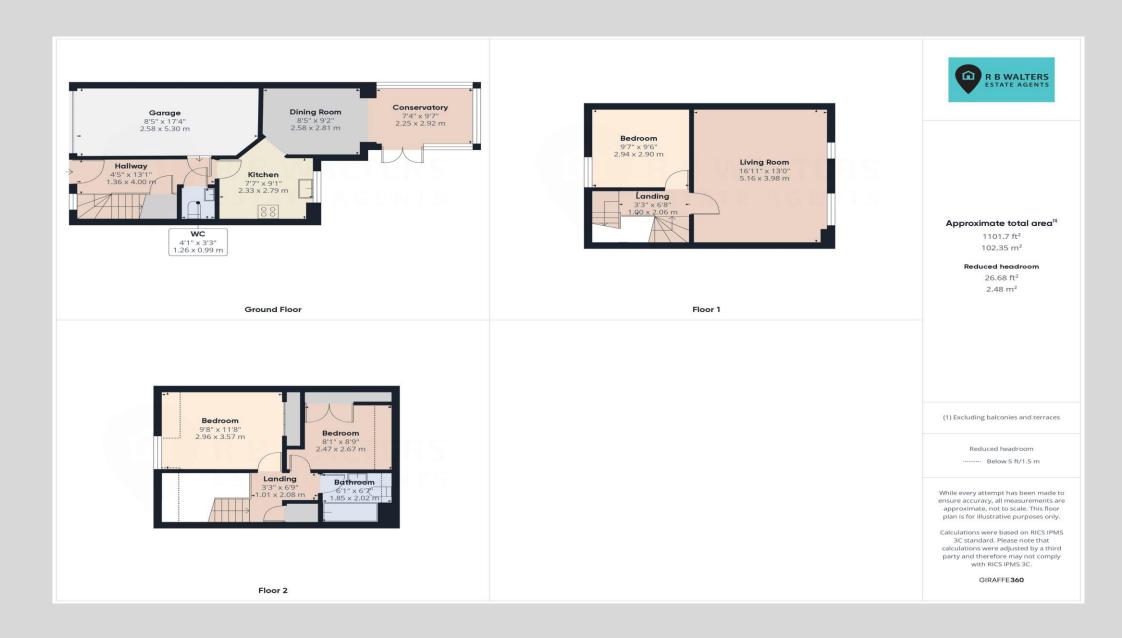

Spanning across three floors, the accommodation is both spacious and versatile. The rear extension introduces a bright and inviting sunroom, currently being used as a dining area, creating the perfect setting for family meals or relaxed entertaining. The rest of the ground floor offers a well-equipped kitchen and a cosy snug ideal for unwinding after a busy day plus a handy WC for added convenience.

Upstairs, the first floor hosts a generous lounge, alongside a double bedroom whilst on the top floor, you'll find two additional double bedrooms and a stylish bathroom, providing ample room for the whole family.

The integral garage is a blank canvas, offering endless possibilities for conversion into extra living space, a home office, or a playroom whilst outside, the property benefits from off-road parking for two cars and the beautifully extended garden. Thanks to the additional land, this larger-than-average garden is a true highlight—whether you're playing with family, entertaining guests, or simply enjoying the peace and quiet, it's a space that must be seen to be fully appreciated.

## Entrance Hall

### Cloakroom

4' 1" x 3' 3" (1.24m x 0.99m)

#### Kitchen

9' 1" x 7' 7" (2.77m x 2.31m)

## Dining Room

9' 2" x 8' 5" (2.79m x 2.56m)

#### Sun Room

9' 7" x 7' 4" (2.92m x 2.23m)

# First Floor Landing

## Lounge

16' 11" x 13' 0" (5.15m x 3.96m)

# **Bedroom**

9' 7" x 9' 6" (2.92m x 2.89m)

Second Floor Landing
0'0" x 0'0" (0.00m x 0.00m)

# Bedroom

11' 8" x 9' 8" (3.55m x 2.94m)

# Bedroom

8' 9" x 8' 1" (2.66m x 2.46m)

# Bathroom

6' 7" x 6' 1" (2.01m x 1.85m)

Integral Garage 17' 4" x 8' 5" (5.28m x 2.56m)

**OUTSIDE** 

Driveway Parking for 2 Cars

Extended Garden

R B Walters Estate Agents Office Tel: 01452 260993