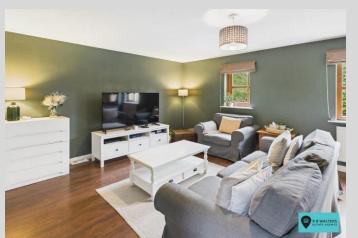

Upstairs, the first floor hosts a generous lounge, alongside a double bedroom whilst on the top floor, you'll find two additional double bedrooms and a stylish bathroom, providing ample room for the whole family.

## Lounge

16' 11" x 13' 0" (5.15m x 3.96m)