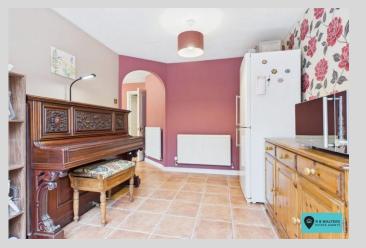

Spanning across three floors, the accommodation is both spacious and versatile. The rear extension introduces a bright and inviting sunroom, currently being used as a dining area, creating the perfect setting for family meals or relaxed entertaining. The rest of the ground floor offers a well-equipped kitchen and a cosy snug ideal for unwinding after a busy day plus a handy WC for added convenience.

#### Kitchen

9' 1" x 7' 7" (2.77m x 2.31m)