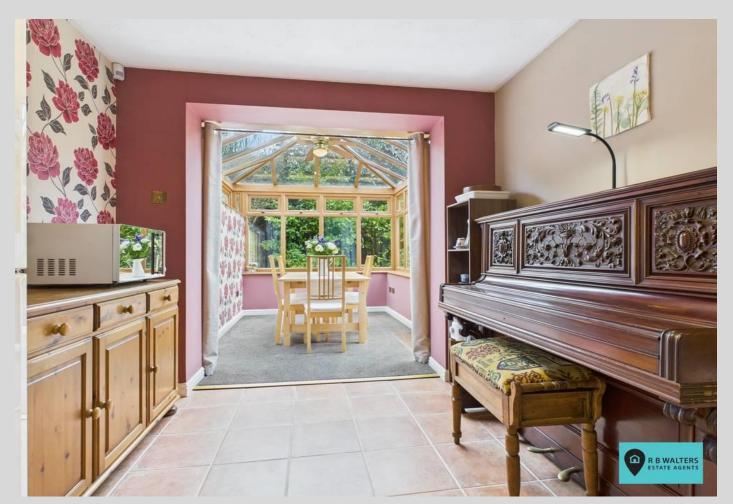

Spanning across three floors, the accommodation is both spacious and versatile. The rear extension introduces a bright and inviting sunroom, currently being used as a dining area, creating the perfect setting for family meals or relaxed entertaining. The rest of the ground floor offers a well-equipped kitchen and a cosy snug ideal for unwinding after a busy day plus a handy WC for added convenience.

## Dining Room

9' 2" x 8' 5" (2.79m x 2.56m)

#### Sun Room

9' 7" x 7' 4" (2.92m x 2.23m)