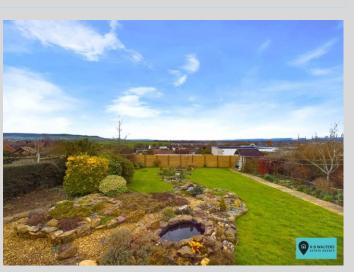

Outside the property features two charming garden offices, offering the flexibility to adapt to your needs, whether as a home office, studio, or gym (subject to permissions). The large rear garden is a peaceful haven, complete with a sun terrace, landscaped gardens, and a serene water feature flowing from top to bottom. The spacious front driveway offers plenty of parking for multiple vehicles, leading to a versatile garage currently used for storage and as a workshop.

9' 10'' x 9' 5'' (2.99m x 2.87m)

Office 2

9' 5'' x 7' 9'' (2.87m x 2.36m)

WC

Rear Garden

R B Walters Estate Agents Office Tel: 01452 260993