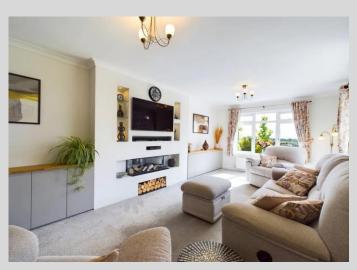

The property provides spacious and versatile living with a perfect balance of space and privacy epitomised with a stunning open plan kitchen and living area being the heart of the home. This expansive room is flooded with natural light and offers seamless access to the raised patio. The kitchen is a chef's dream, featuring high-quality appliances, ample storage, and granite worktops, complemented by a practical utility room. The large lounge is designed to make the most of the far-reaching views, with a feature media wall and an inset fire for a cosy atmosphere. A separate study area is perfect for home working or study. Upstairs are four generous double bedrooms, including two with en-suite bathrooms and a recently refitted family bathroom completes the well-appointed interiors.

## Cloakroom

Study Space

11' 4" x 7' 1" (3.45m x 2.16m)

Lounge

21' 10" x 11' 2" (6.65m x 3.40m)

Kitchen/Diner

20' 7" x 13' 4" (6.27m x 4.06m)

**Utility Room** 