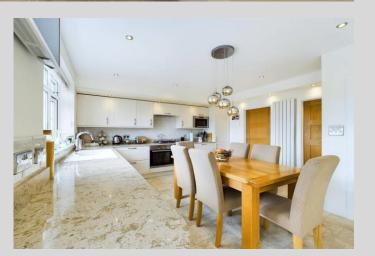

The property provides spacious and versatile living with a perfect balance of space and privacy epitomised with a stunning open plan kitchen and living area being the heart of the home. This expansive room is flooded with natural light and offers seamless access to the raised patio. The kitchen is a chef's dream, featuring high-quality appliances, ample storage, and granite worktops, complemented by a practical utility room. The large lounge is designed to make the most of the far-reaching views, with a feature media wall and an inset fire for a cosy atmosphere. A separate study area is perfect for home working or study. Upstairs are four generous double bedrooms, including two with en-suite bathrooms and a recently refitted family bathroom completes the well-appointed interiors.

## Cloakroom

Study Space

11' 4" x 7' 1" (3.45m x 2.16m)

Lounge

21' 10" x 11' 2" (6.65m x 3.40m)

Kitchen/Diner

20' 7" x 13' 4" (6.27m x 4.06m)

**Utility Room** 