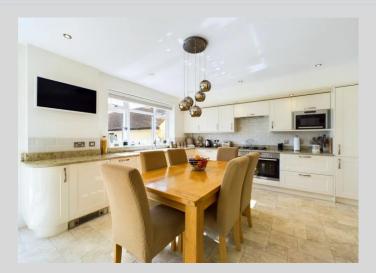

The property provides spacious and versatile living with a perfect balance of space and privacy epitomised with a stunning open plan kitchen and living area being the heart of the home. This expansive room is flooded with natural light and offers seamless access to the raised patio. The kitchen is a chef's dream, featuring high-quality appliances, ample storage, and granite worktops, complemented by a practical utility room. The large lounge is designed to make the most of the far-reaching views, with a feature media wall and an inset fire for a cosy atmosphere. A separate study area is perfect for home working or study. Upstairs are four generous double bedrooms, including two with en-suite bathrooms and a recently refitted family bathroom completes the well-appointed interiors.

## Cloakroom

Study Space

11' 4" x 7' 1" (3.45m x 2.16m)

Lounge

21' 10" x 11' 2" (6.65m x 3.40m)

Kitchen/Diner

20' 7" x 13' 4" (6.27m x 4.06m)

**Utility Room** 