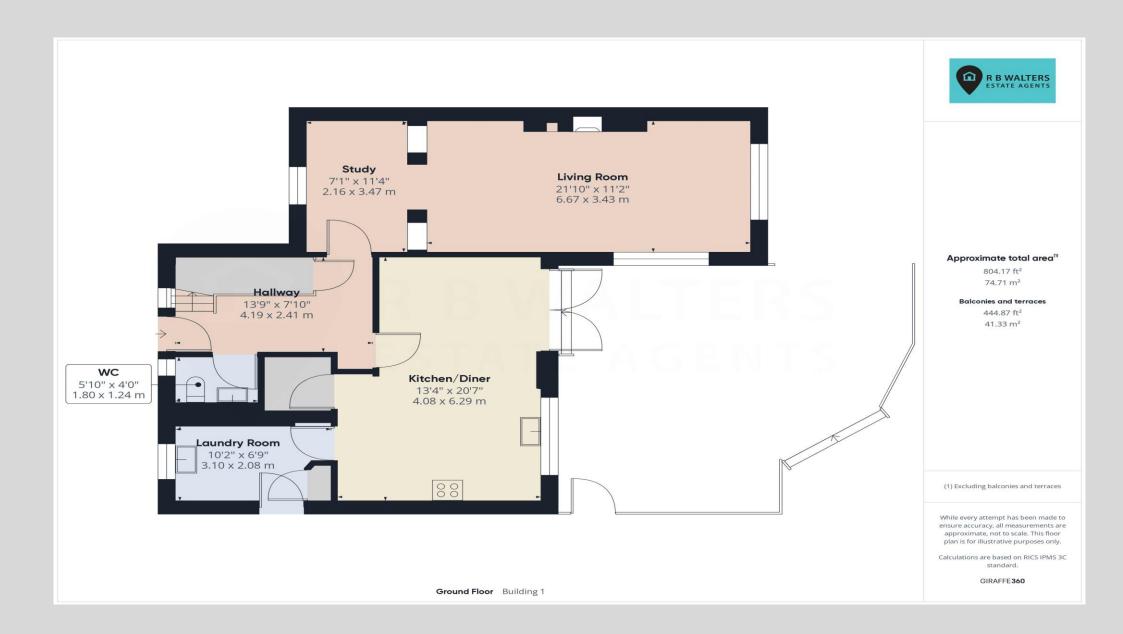

The property provides spacious and versatile living with a perfect balance of space and privacy epitomised with a stunning open plan kitchen and living area being the heart of the home. This expansive room is flooded with natural light and offers seamless access to the raised patio. The kitchen is a chef's dream, featuring high-quality appliances, ample storage, and granite worktops, complemented by a practical utility room. The large lounge is designed to make the most of the far-reaching views, with a feature media wall and an inset fire for a cosy atmosphere. A separate study area is perfect for home working or study. Upstairs are four generous double bedrooms, including two with en-suite bathrooms and a recently refitted family bathroom completes the well-appointed interiors.

## Cloakroom

Study Space

11' 4" x 7' 1" (3.45m x 2.16m)

Lounge

21' 10" x 11' 2" (6.65m x 3.40m)

Kitchen/Diner

20' 7" x 13' 4" (6.27m x 4.06m)

**Utility Room** 

10' 2" x 6' 9" (3.10m x 2.06m)

First Floor Landing

Bedroom

15' 3" x 11' 4" (4.64m x 3.45m)

Bedroom

13' 4" x 8' 7" (4.06m x 2.61m)

En Suite Shower

Bedroom

10' 2" x 9' 8" (3.10m x 2.94m)

Bedroom

10' 7" x 7' 3" (3.22m x 2.21m)

Bathroom

OUTSIDE

Driveway Parking for Numerous Vehicles

Garage/Store

Office 1