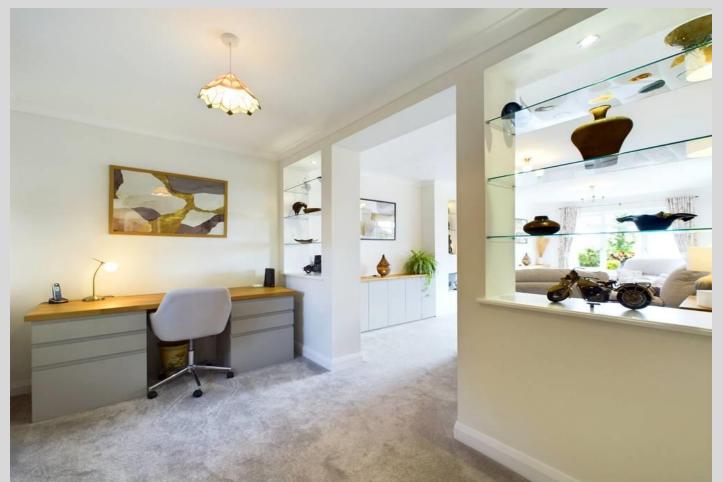

The property provides spacious and versatile living with a perfect balance of space and privacy epitomised with a stunning open plan kitchen and living area being the heart of the home. This expansive room is flooded with natural light and offers seamless access to the raised patio. The kitchen is a chef's dream, featuring high-quality appliances, ample storage, and granite worktops, complemented by a practical utility room. The large lounge is designed to make the most of the far-reaching views, with a feature media wall and an inset fire for a cosy atmosphere. A separate study area is perfect for home working or study. Upstairs are four generous double bedrooms, including two with en-suite bathrooms and a recently refitted family bathroom completes the well-appointed interiors.

## Cloakroom

Study Space

11' 4" x 7' 1" (3.45m x 2.16m)

Lounge

21' 10" x 11' 2" (6.65m x 3.40m)

Kitchen/Diner

20' 7" x 13' 4" (6.27m x 4.06m)

**Utility Room** 