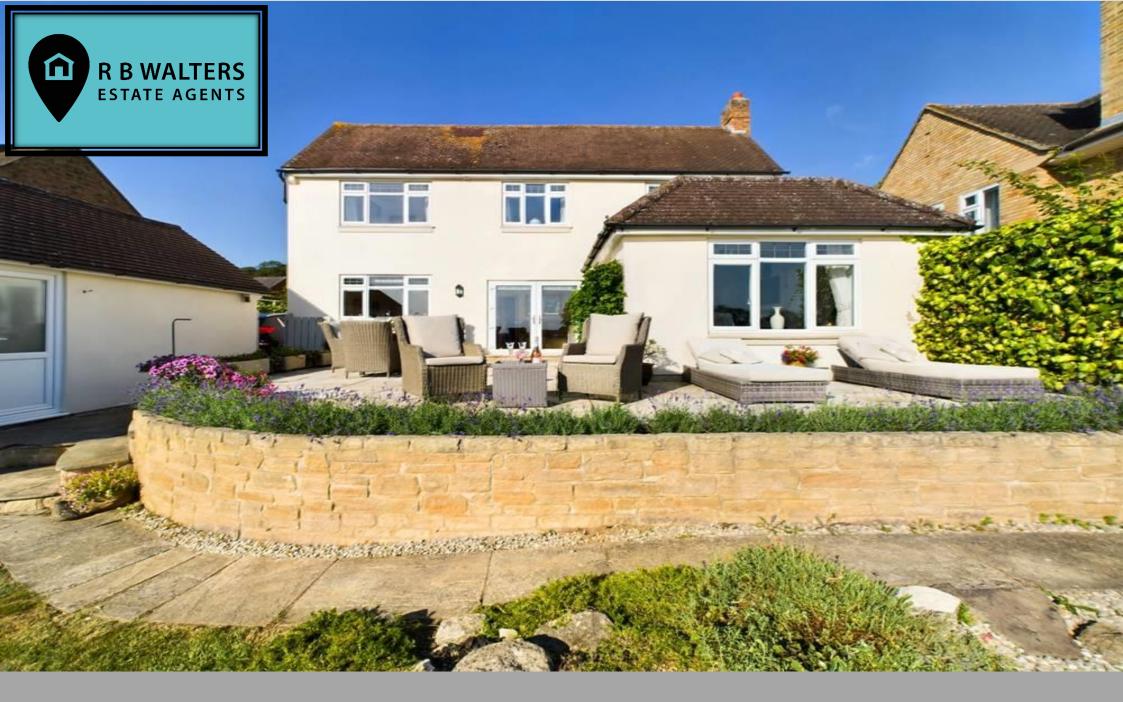

Woods Orchard Road, Tuffley, Gloucester, Gloucestershire, GL4 0BU

Offers in the Region Of

Offered for sale with no onward chain, this beautifully presented detached home is a rare find, combining modern luxury with an enviable location.

Nestled in an elevated position in Tuffley, it boasts panoramic 180-degree views and is just a short walk from the picturesque Robinswood Country Park. This home has been meticulously maintained and upgraded by the current owners, ensuring the highest standards of comfort and style. This peaceful road at the foot of Robinswood Hill offers a tranquil escape, yet you're still within easy reach of all amenities.

Outside the property features two charming garden offices, offering the flexibility to adapt to your needs, whether as a home office, studio, or gym (subject to permissions). The large rear garden is a peaceful haven, complete with a sun terrace, landscaped gardens, and a serene water feature flowing from top to bottom. The spacious front driveway offers plenty of parking for multiple vehicles, leading to a versatile garage currently used for storage and as a workshop.