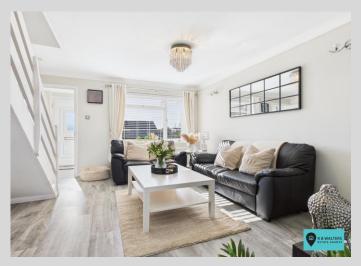

The accommodation throughout is tastefully decorated and wonderfully light and the ground floor has a entrance porch, living room and kitchen/breakfast room whilst upstairs there are two double bedrooms and a bathroom with Jacuzzi bath. As mentioned the driveway provides ample off road parking and leads to a large garage/workshop whilst the rear garden is nicely landscaped with an attractive seating area.

## Living Room

14' 0" x 12' 9" (4.26m x 3.88m)