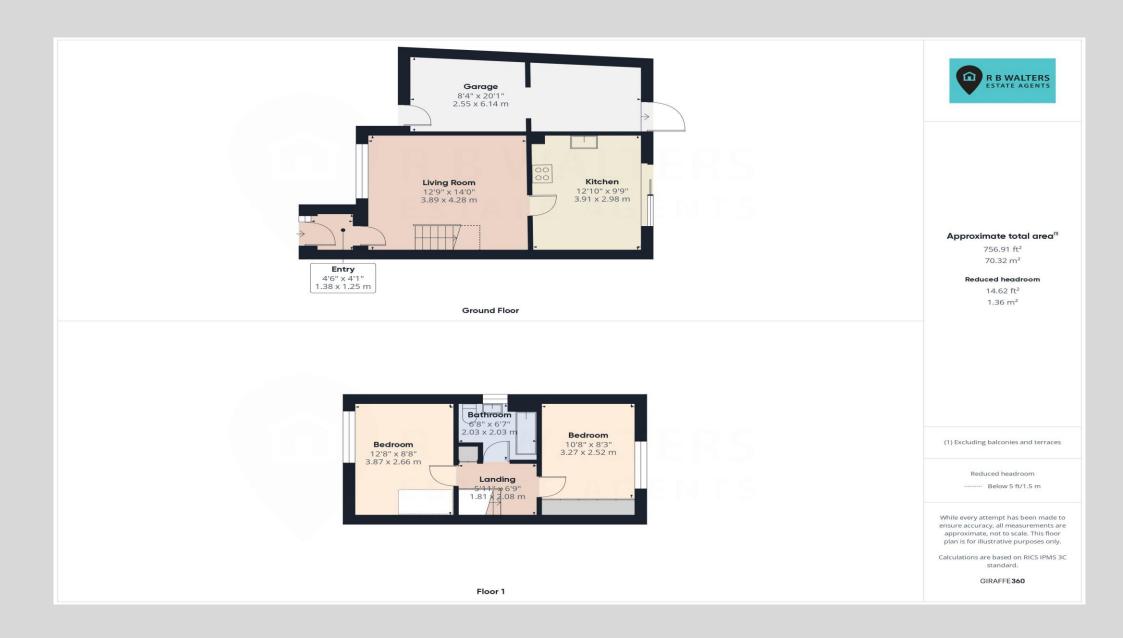

The accommodation throughout is tastefully decorated and wonderfully light and the ground floor has a entrance porch, living room and kitchen/breakfast room whilst upstairs there are two double bedrooms and a bathroom with Jacuzzi bath. As mentioned the driveway provides ample off road parking and leads to a large garage/workshop whilst the rear garden is nicely landscaped with an attractive seating area.

# Entrance Porch

4' 6" x 4' 1" (1.37m x 1.24m)

## Living Room

14' 0" x 12' 9" (4.26m x 3.88m)

# Kitchen/Breakfast Room

12' 10" x 9' 9" (3.91m x 2.97m)

#### First Floor Landing

#### **Bedroom**

12' 8" x 8' 8" (3.86m x 2.64m)

## Bedroom

10' 8" x 8' 3" (3.25m x 2.51m)

## Bathroom

6' 8" x 6' 7" (2.03m x 2.01m)

#### **OUTSIDE**

Garage 20' 1" x 8' 4" (6.12m x 2.54m)

Rear Garden

R B Walters Estate Agents Office Tel: 01452 260993