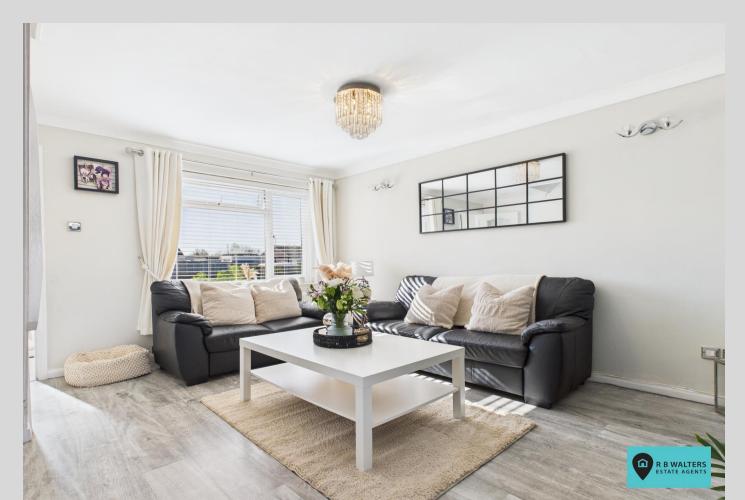

The accommodation throughout is tastefully decorated and wonderfully light and the ground floor has a entrance porch, living room and kitchen/breakfast room whilst upstairs there are two double bedrooms and a bathroom with Jacuzzi bath. As mentioned the driveway provides ample off road parking and leads to a large garage/workshop whilst the rear garden is nicely landscaped with an attractive seating area.

## Living Room

14' 0" x 12' 9" (4.26m x 3.88m)