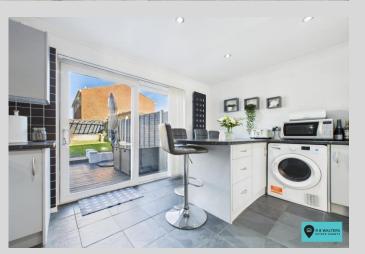

The accommodation throughout is tastefully decorated and wonderfully light and the ground floor has a entrance porch, living room and kitchen/breakfast room whilst upstairs there are two double bedrooms and a bathroom with Jacuzzi bath. As mentioned the driveway provides ample off road parking and leads to a large garage/workshop whilst the rear garden is nicely landscaped with an attractive seating area.

# Kitchen/Breakfast Room

12' 10" x 9' 9" (3.91m x 2.97m)