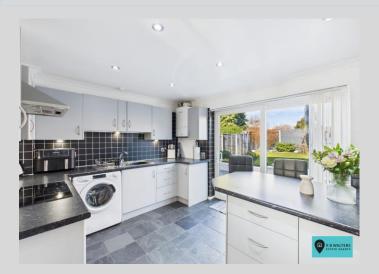

The accommodation throughout is tastefully decorated and wonderfully light and the ground floor has a entrance porch, living room and kitchen/breakfast room whilst upstairs there are two double bedrooms and a bathroom with Jacuzzi bath. As mentioned the driveway provides ample off road parking and leads to a large garage/workshop whilst the rear garden is nicely landscaped with an attractive seating area.

# Kitchen/Breakfast Room

12' 10" x 9' 9" (3.91m x 2.97m)