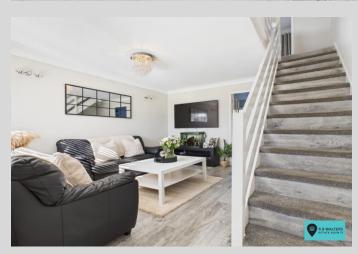

The accommodation throughout is tastefully decorated and wonderfully light and the ground floor has a entrance porch, living room and kitchen/breakfast room whilst upstairs there are two double bedrooms and a bathroom with Jacuzzi bath. As mentioned the driveway provides ample off road parking and leads to a large garage/workshop whilst the rear garden is nicely landscaped with an attractive seating area.

## Living Room

14' 0" x 12' 9" (4.26m x 3.88m)