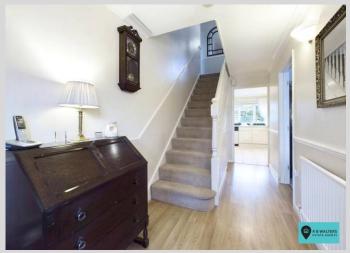

## Entrance Porch

**Entrance Hall** 

Living Room

24' 9" x 12' 0" (7.54m x 3.65m)

**Conservatory** 

9' 1" x 8' 10" (2.77m x 2.69m)

Kitchen

10' 9" x 8' 9" (3.27m x 2.66m)