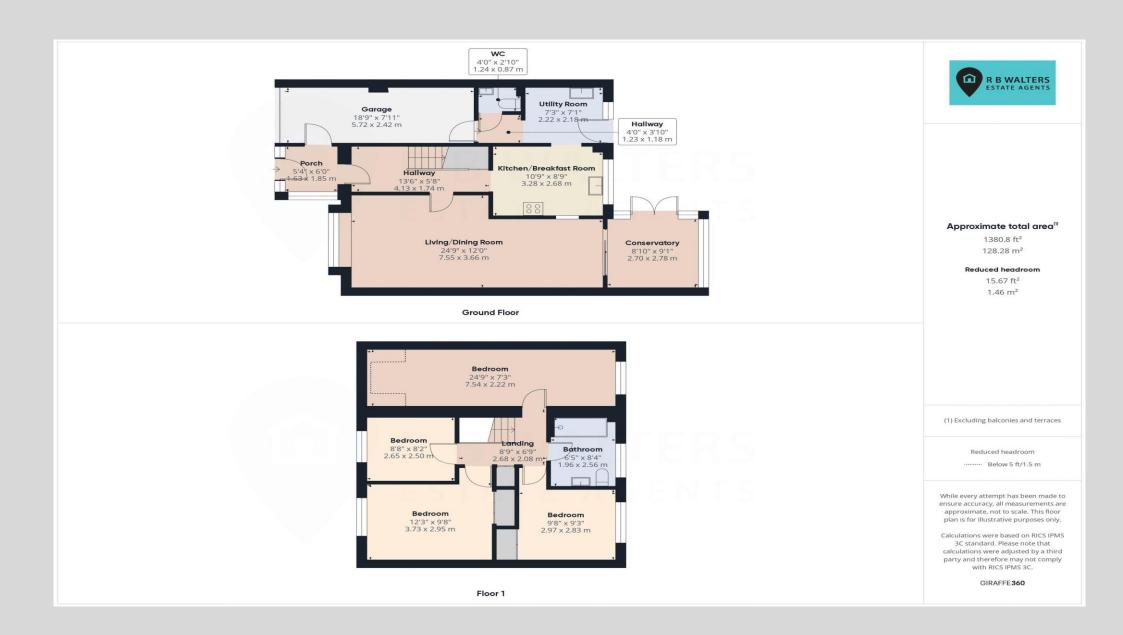

## Entrance Porch

**Entrance Hall** 

Living Room

24' 9" x 12' 0" (7.54m x 3.65m)

**Conservatory** 

9' 1" x 8' 10" (2.77m x 2.69m)

Kitchen

10' 9" x 8' 9" (3.27m x 2.66m)

**Utility Room** 

7' 3" x 7' 1" (2.21m x 2.16m)

Inner Hallway

Cloakroom

4' 0" x 2' 10" (1.22m x 0.86m)

Bedroom

12' 3" x 9' 8" (3.73m x 2.94m)

Bedroom

24' 9" x 7' 3" (7.54m x 2.21m)

Bedroom

9' 8" x 9' 3" (2.94m x 2.82m)

Bedroom

8' 8" x 8' 2" (2.64m x 2.49m)

Bathroom

8' 4" x 6' 5" (2.54m x 1.95m)

**OUTSIDE** 

Driveway Parking for 6 Cars

Integral Garage 18' 9'' x 7' 11'' (5.71m x 2.41m)

Rear Garden

R B Walters Estate Agents Office Tel: 01452 260993