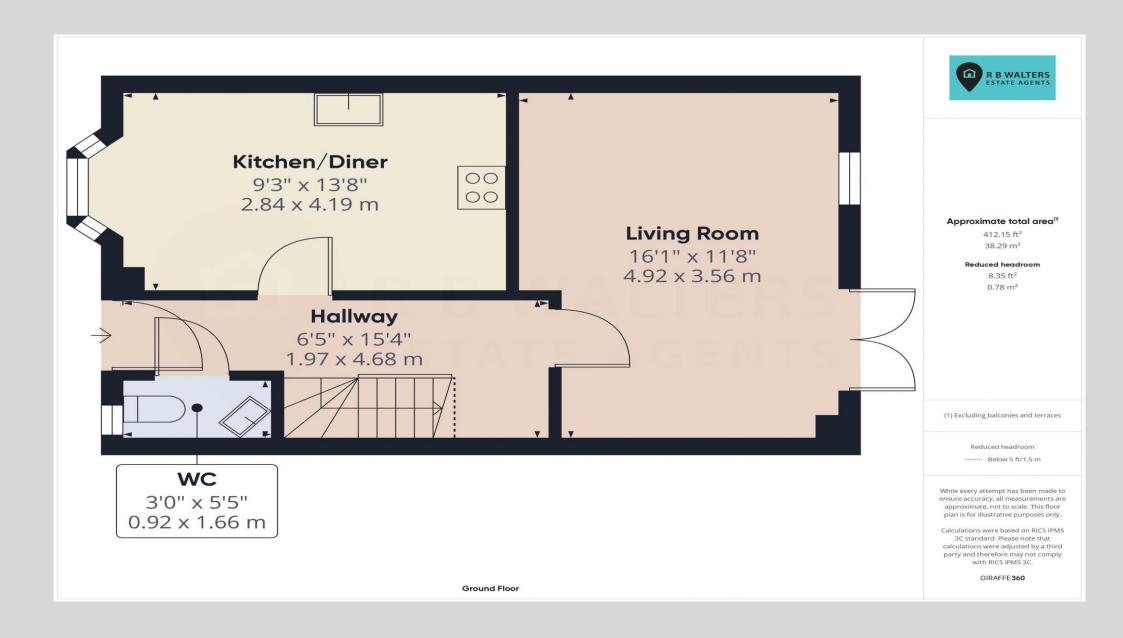

The ground floor provides kitchen/diner, separate lounge and cloakroom whilst the first floor has 3 bedrooms and a family bathroom. The top floor is dedicated to the master bedroom and is certainly a room anyone would be proud to have with an adjoining en suite.

## Entrance Hall

Cloakroom

5' 5" x 3' 0" (1.65m x 0.91m)

Kitchen/Diner

13' 8" x 9' 3" (4.16m x 2.82m)

Lounge

16' 1" x 11' 8" (4.90m x 3.55m)

First Floor landing