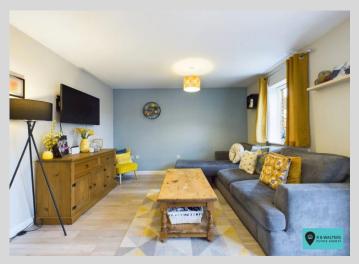

The ground floor provides kitchen/diner, separate lounge and cloakroom whilst the first floor has 3 bedrooms and a family bathroom. The top floor is dedicated to the master bedroom and is certainly a room anyone would be proud to have with an adjoining en suite.

## Entrance Hall

Cloakroom

5' 5" x 3' 0" (1.65m x 0.91m)

Kitchen/Diner

13' 8" x 9' 3" (4.16m x 2.82m)

Lounge

16' 1" x 11' 8" (4.90m x 3.55m)

First Floor landing