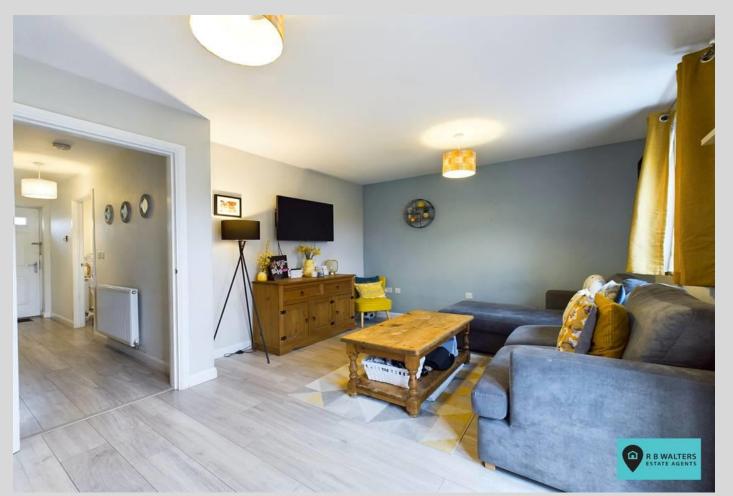

The ground floor provides kitchen/diner, separate lounge and cloakroom whilst the first floor has 3 bedrooms and a family bathroom. The top floor is dedicated to the master bedroom and is certainly a room anyone would be proud to have with an adjoining en suite.

## Entrance Hall

Cloakroom

5' 5" x 3' 0" (1.65m x 0.91m)

Kitchen/Diner

13' 8" x 9' 3" (4.16m x 2.82m)

Lounge

16' 1" x 11' 8" (4.90m x 3.55m)

First Floor landing