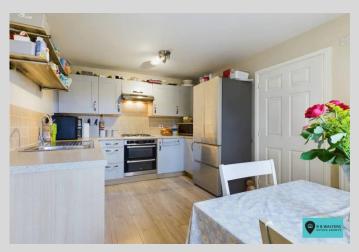

The ground floor provides kitchen/diner, separate lounge and cloakroom whilst the first floor has 3 bedrooms and a family bathroom. The top floor is dedicated to the master bedroom and is certainly a room anyone would be proud to have with an adjoining en suite.

## Entrance Hall

Cloakroom

5' 5" x 3' 0" (1.65m x 0.91m)

Kitchen/Diner

13' 8" x 9' 3" (4.16m x 2.82m)

Lounge

16' 1" x 11' 8" (4.90m x 3.55m)

First Floor landing