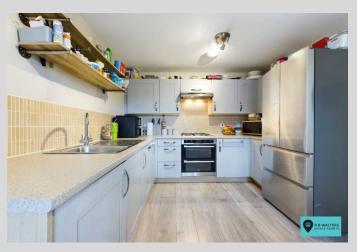

The ground floor provides kitchen/diner, separate lounge and cloakroom whilst the first floor has 3 bedrooms and a family bathroom. The top floor is dedicated to the master bedroom and is certainly a room anyone would be proud to have with an adjoining en suite.

## Entrance Hall

Cloakroom

5' 5" x 3' 0" (1.65m x 0.91m)

Kitchen/Diner

13' 8" x 9' 3" (4.16m x 2.82m)

Lounge

16' 1" x 11' 8" (4.90m x 3.55m)

First Floor landing