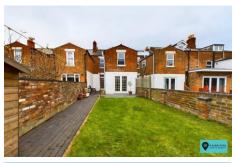

This spacious terraced home, built in the early 1900's retains exposed wooden floorboards, high ceilings and stripped pine doors. The ground floor has a lounge with feature bay, separate dining room and kitchen/breakfast room whilst upstairs there are 3 good size bedrooms and a bathroom. There is also a basement with restricted head height. The rear garden is enclosed with stone walling and has a patio and area of lawn.

## FIRST FLOOR LANDING

**Bedroom** 16' 0" x 10' 4" (4.87m x 3.15m)

Bedroom 12' 8" x 10' 11" (3.86m x 3.32m)

**Bedroom** 8' 11" x 7' 10" (2.72m x 2.39m)

**Bathroom** 

**OUTSIDE** 

Rear Garden

WWW.EPC4U.COM