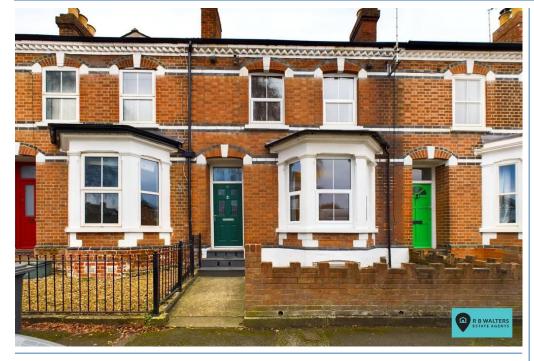

**Gas Central Heating and Double Glazing** 

Retaining much charm and character and within walking distance of the city centre, train station and hospital and situated opposite a private, gated garden and tennis court which is for the sole use of the residents of Edwy Parade and Kingsholm Square.

This spacious terraced home, built in the early 1900's retains exposed wooden floorboards, high ceilings and stripped pine doors. The ground floor has a lounge with feature bay, separate dining room and kitchen/breakfast room whilst upstairs there are 3 good size bedrooms and a bathroom. There is also a basement with restricted head height. The rear garden is enclosed with stone walling and has a patio and area of lawn.