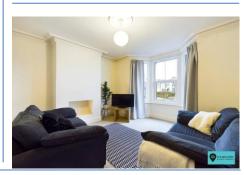

This spacious terraced home, built in the early 1900's retains exposed wooden floorboards, high ceilings and stripped pine doors. The ground floor has a lounge with feature bay, separate dining room and kitchen/breakfast room whilst upstairs there are 3 good size bedrooms and a bathroom. There is also a basement with restricted head height. The rear garden is enclosed with stone walling and has a patio and area of lawn.

## **Entrance Hall**

**Lounge** 12' 6" x 12' 4" (3.81m x 3.76m)

**Dining Room** 11' 4" x 10' 9" (3.45m x 3.27m)

Kitchen/Breakfast Room 14' 11" x 9' 1" (4.54m x 2.77m)