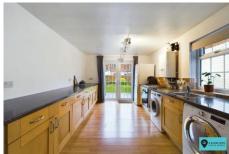

This spacious terraced home, built in the early 1900's retains exposed wooden floorboards, high ceilings and stripped pine doors. The ground floor has a lounge with feature bay, separate dining room and kitchen/breakfast room whilst upstairs there are 3 good size bedrooms and a bathroom. There is also a basement with restricted head height. The rear garden is enclosed with stone walling and has a patio and area of lawn.

## **Entrance Hall**

**Lounge** 12' 6" x 12' 4" (3.81m x 3.76m)

**Dining Room** 11' 4" x 10' 9" (3.45m x 3.27m)

Kitchen/Breakfast Room 14' 11" x 9' 1" (4.54m x 2.77m)