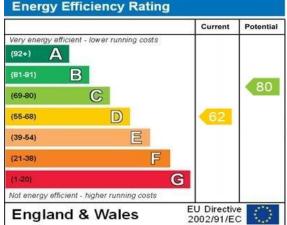

## Services

Mains Gas Central Heating
Mains Electric
Mains Water (not metered)
Mains Drainage
Superfast Fibre Broadband Available

**Basement (Restricted Head Height)** 12' 7" x 10' 1" (3.83m x 3.07m)