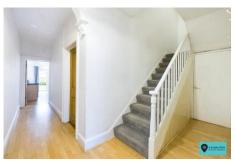

This spacious terraced home, built in the early 1900's retains exposed wooden floorboards, high ceilings and stripped pine doors. The ground floor has a lounge with feature bay, separate dining room and kitchen/breakfast room whilst upstairs there are 3 good size bedrooms and a bathroom. There is also a basement with restricted head height. The rear garden is enclosed with stone walling and has a patio and area of lawn.

## **Entrance Hall**

**Lounge** 12' 6" x 12' 4" (3.81m x 3.76m)

**Dining Room** 11' 4" x 10' 9" (3.45m x 3.27m)

Kitchen/Breakfast Room 14' 11" x 9' 1" (4.54m x 2.77m)