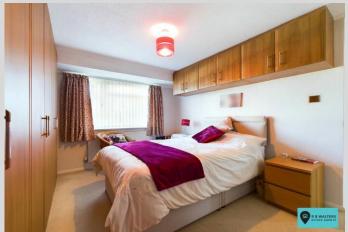

## Entrance Hall

Living Room

17' 6" x 10' 6" (5.33m x 3.20m)

Kitchen

8' 0" x 7' 10" (2.44m x 2.39m)

**Bedroom** 

12' 6" x 9' 10" (3.81m x 2.99m)

**Bedroom** 