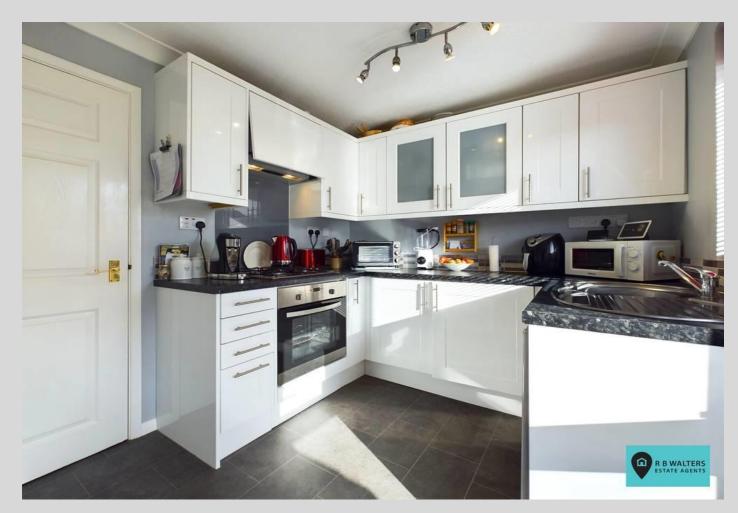

## Entrance Hall

Living Room

17' 6" x 10' 6" (5.33m x 3.20m)

Kitchen

8' 0" x 7' 10" (2.44m x 2.39m)

**Bedroom** 

12' 6" x 9' 10" (3.81m x 2.99m)

**Bedroom** 