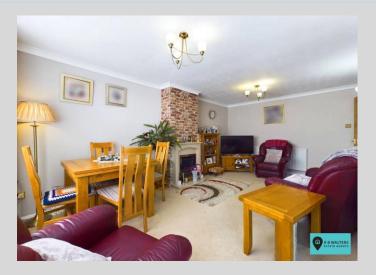

The property features two well-proportioned bedrooms, a bright and inviting lounge, a well-equipped kitchen, and a modern shower room. Positioned on a corner plot, the bungalow benefits from ample driveway parking, providing space for multiple vehicles or even a caravan. The larger-than-average garage offers additional storage or workshop potential, while the landscaped rear garden has been designed for easy maintenance — perfect for enjoying outdoor relaxation with minimal upkeep.

## Entrance Hall

Living Room

17' 6" x 10' 6" (5.33m x 3.20m)

Kitchen

8' 0" x 7' 10" (2.44m x 2.39m)

**Bedroom** 

12' 6" x 9' 10" (3.81m x 2.99m)

**Bedroom** 