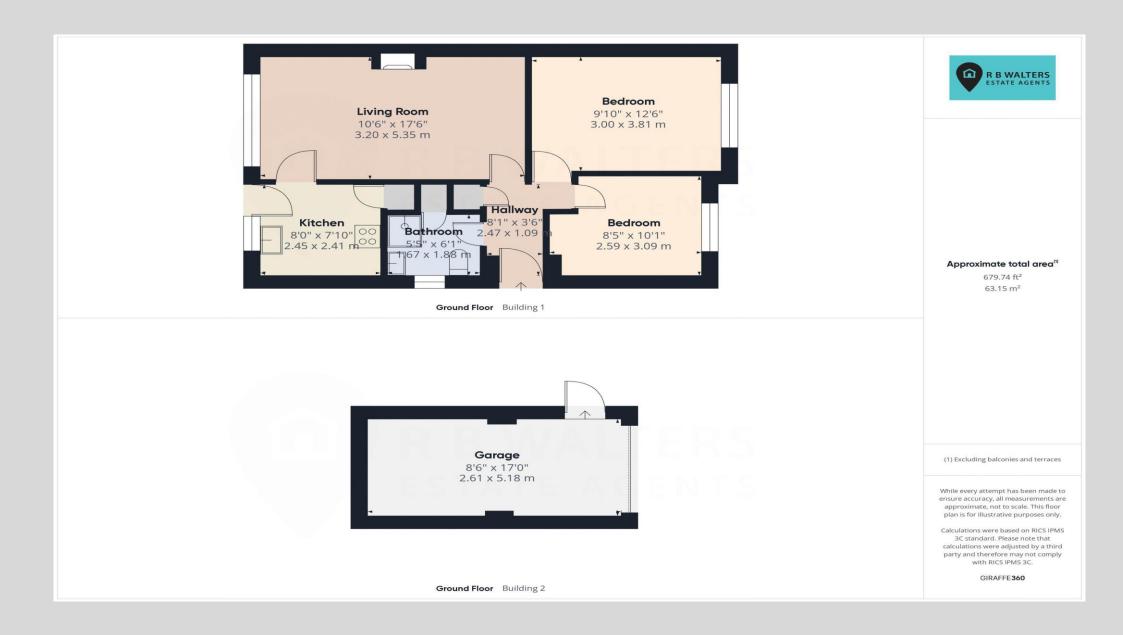

## Entrance Hall

Living Room

17' 6" x 10' 6" (5.33m x 3.20m)

Kitchen

8' 0" x 7' 10" (2.44m x 2.39m)

**Bedroom** 

12' 6" x 9' 10" (3.81m x 2.99m)

**Bedroom** 

10' 1" x 8' 5" (3.07m x 2.56m)

Shower Room

6' 1" x 5' 5" (1.85m x 1.65m)

**OUTSIDE** 

**Driveway Parking** 

Garage 17' 0" x 8' 6" (5.18m x 2.59m)

Rear Garden

R B Walters Estate Agents Office Tel: 01452 260993