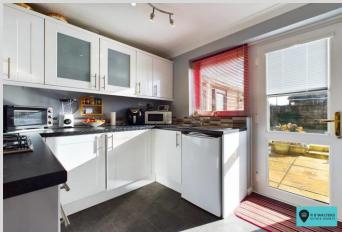

## Entrance Hall

Living Room

17' 6" x 10' 6" (5.33m x 3.20m)

Kitchen

8' 0" x 7' 10" (2.44m x 2.39m)

**Bedroom** 

12' 6" x 9' 10" (3.81m x 2.99m)

**Bedroom** 