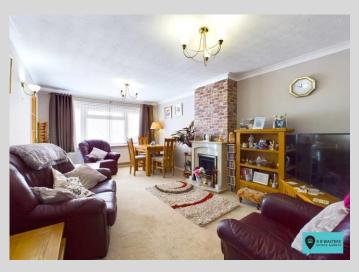

The property features two well-proportioned bedrooms, a bright and inviting lounge, a well-equipped kitchen, and a modern shower room. Positioned on a corner plot, the bungalow benefits from ample driveway parking, providing space for multiple vehicles or even a caravan. The larger-than-average garage offers additional storage or workshop potential, while the landscaped rear garden has been designed for easy maintenance — perfect for enjoying outdoor relaxation with minimal upkeep.

## Entrance Hall

Living Room

17' 6" x 10' 6" (5.33m x 3.20m)

Kitchen

8' 0" x 7' 10" (2.44m x 2.39m)

**Bedroom** 

12' 6" x 9' 10" (3.81m x 2.99m)

**Bedroom** 