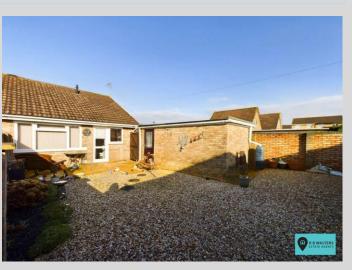

The property features two well-proportioned bedrooms, a bright and inviting lounge, a well-equipped kitchen, and a modern shower room. Positioned on a corner plot, the bungalow benefits from ample driveway parking, providing space for multiple vehicles or even a caravan. The larger-than-average garage offers additional storage or workshop potential, while the landscaped rear garden has been designed for easy maintenance — perfect for enjoying outdoor relaxation with minimal upkeep.

10' 1" x 8' 5" (3.07m x 2.56m)

Shower Room

6' 1" x 5' 5" (1.85m x 1.65m)

**OUTSIDE** 

**Driveway Parking** 

Garage 17' 0" x 8' 6" (5.18m x 2.59m)

Rear Garden

R B Walters Estate Agents Office Tel: 01452 260993