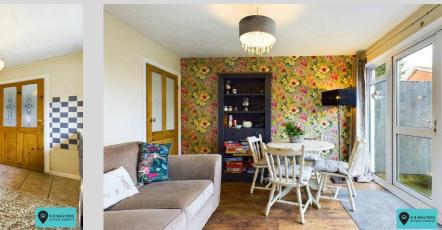

Perfectly situated just a short walk from Lakefield C of E Primary School, it's an ideal home for families. The bright and airy kitchen/breakfast room is a welcoming space, while the living room and separate dining room provide excellent areas for relaxation and entertaining. The family bathroom and WC are separate for added convenience.

## **Entrance Hall**

Lounge 11' 8'' x 10' 8'' (3.55m x 3.25m)

**Dining Room** 10' 3'' x 9' 2'' (3.12m x 2.79m)

**Kitchen/Breakfast Room** 13' 7'' x 10' 4'' (4.14m x 3.15m)

*Office* 11' 7" x 5' 9" (3.53m x 1.75m)