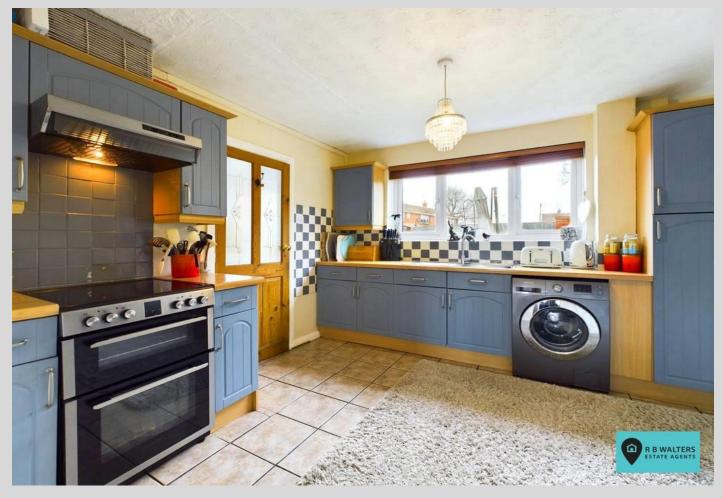

Perfectly situated just a short walk from Lakefield C of E Primary School, it's an ideal home for families. The bright and airy kitchen/breakfast room is a welcoming space, while the living room and separate dining room provide excellent areas for relaxation and entertaining. The family bathroom and WC are separate for added convenience.

## **Entrance Hall**

Lounge 11' 8'' x 10' 8'' (3.55m x 3.25m)

**Dining Room** 10' 3'' x 9' 2'' (3.12m x 2.79m)

**Kitchen/Breakfast Room** 13' 7'' x 10' 4'' (4.14m x 3.15m)

*Office* 11' 7" x 5' 9" (3.53m x 1.75m)