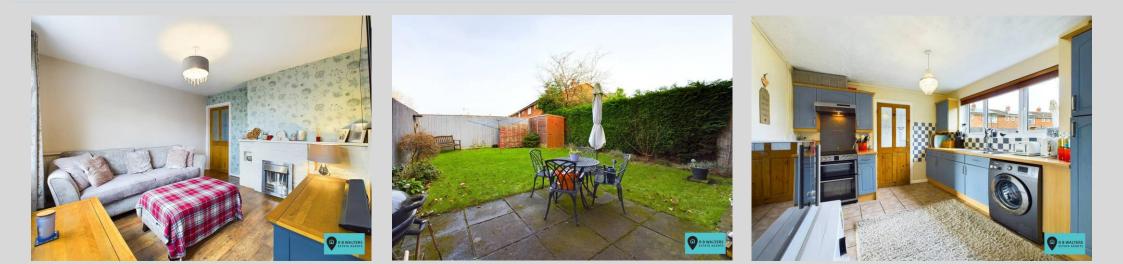

Perfectly situated just a short walk from Lakefield C of E Primary School, it's an ideal home for families. The bright and airy kitchen/breakfast room is a welcoming space, while the living room and separate dining room provide excellent areas for relaxation and entertaining. The family bathroom and WC are separate for added convenience.

Outside, the private garden boasts a lovely lawn and patio area, perfect for enjoying the outdoors in privacy. A wonderful home that ticks all the boxes for modern family living.

Frampton On Severn is a charming village located in Gloucestershire, England, situated along the River Severn. It is known for its picturesque surroundings, including beautiful countryside and the iconic Severn estuary. Key highlights of Frampton On Severn include Frampton Court, St. Mary's Church, The Village Green reputed to be the longest village green in England, The River Severn, Recreation and Walking.

## **Entrance Hall**

Lounge 11' 8'' x 10' 8'' (3.55m x 3.25m)

**Dining Room** 10' 3'' x 9' 2'' (3.12m x 2.79m)

**Kitchen/Breakfast Room** 13' 7'' x 10' 4'' (4.14m x 3.15m)

*Office* 11' 7" x 5' 9" (3.53m x 1.75m)