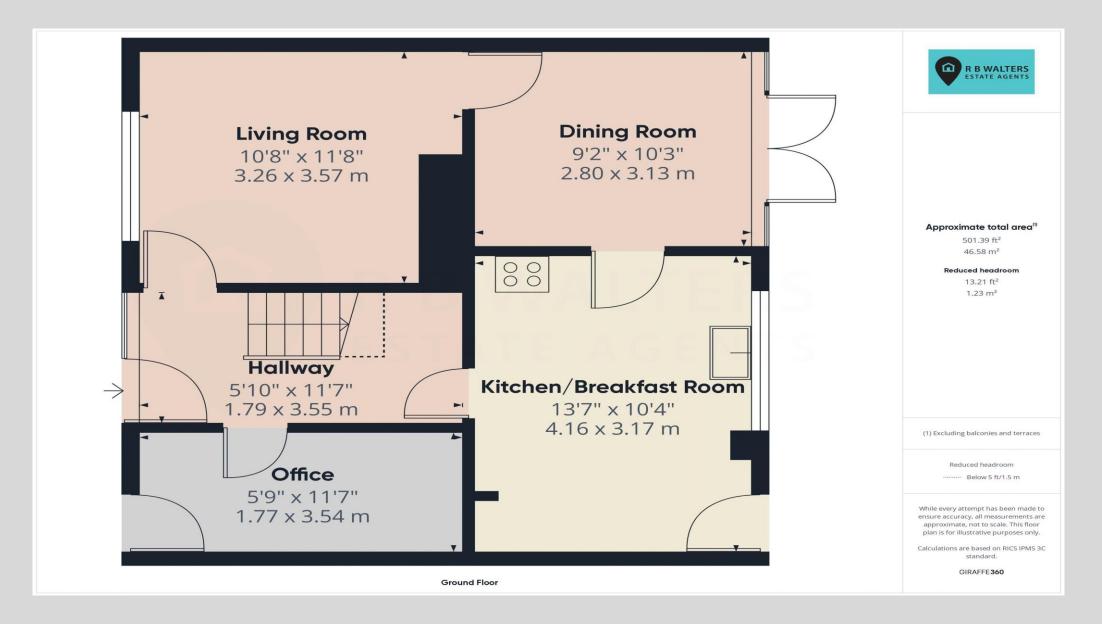

## **Entrance Hall**

Lounge 11' 8'' x 10' 8'' (3.55m x 3.25m)

**Dining Room** 10' 3'' x 9' 2'' (3.12m x 2.79m)

**Kitchen/Breakfast Room** 13' 7'' x 10' 4'' (4.14m x 3.15m)

*Office* 11' 7" x 5' 9" (3.53m x 1.75m)