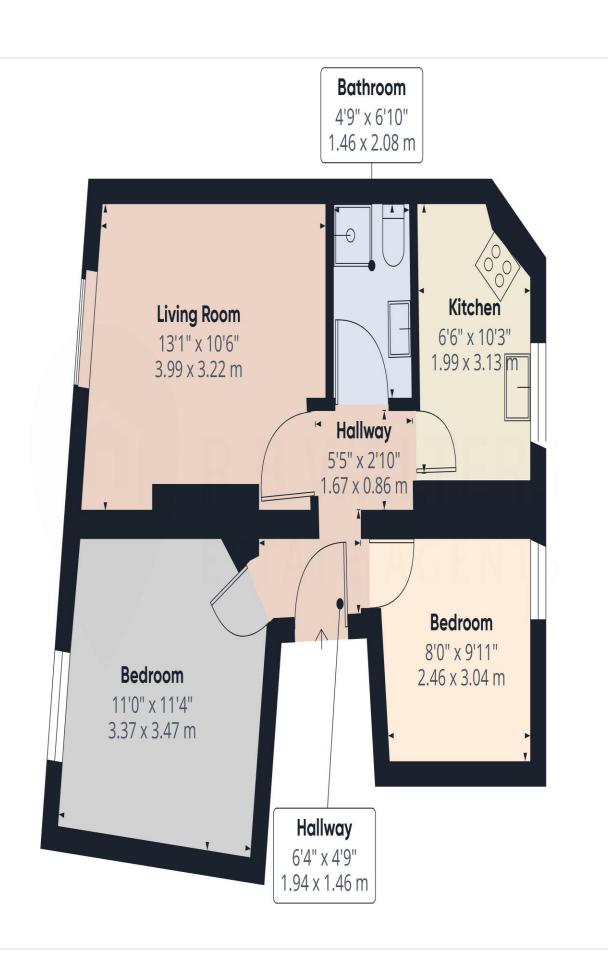

## **Entrance Hall**

**Living Room** 13' 1" x 10' 6" (3.98m x 3.20m)

**Kitchen** 10' 3" x 6' 6" (3.12m x 1.98m)

**Bedroom** 11' 4" x 11' 0" (3.45m x 3.35m)

**Bedroom** 9' 11" x 8' 0" (3.02m x 2.44m)

**Bathroom** 

## Approximate total area<sup>(1)</sup>

470.49 ft<sup>2</sup> 43.71 m<sup>2</sup>

(1) Excluding balconies and terraces

While every attempt has been made to ensure accuracy, all measurements are approximate, not to scale. This floor plan is for illustrative purposes only.

Calculations are based on RICS IPMS 3C standard.

GIRAFFE360