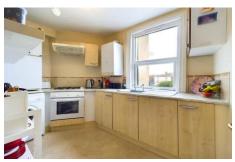

## **Entrance Hall**

**Living Room** 13' 1" x 10' 6" (3.98m x 3.20m)

**Kitchen** 10' 3" x 6' 6" (3.12m x 1.98m)

**Bedroom** 11' 4" x 11' 0" (3.45m x 3.35m)

**Bedroom** 9' 11" x 8' 0" (3.02m x 2.44m)

**Bathroom** 