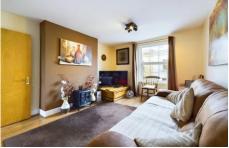

## **Entrance Hall**

**Living Room** 13' 1" x 10' 6" (3.98m x 3.20m)

**Kitchen** 10' 3" x 6' 6" (3.12m x 1.98m)

**Bedroom** 11' 4" x 11' 0" (3.45m x 3.35m)

**Bedroom** 9' 11" x 8' 0" (3.02m x 2.44m)

**Bathroom** 