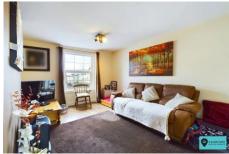

## **Entrance Hall**

**Living Room** 13' 1" x 10' 6" (3.98m x 3.20m)

**Kitchen** 10' 3" x 6' 6" (3.12m x 1.98m)

**Bedroom** 11' 4" x 11' 0" (3.45m x 3.35m)

**Bedroom** 9' 11" x 8' 0" (3.02m x 2.44m)

**Bathroom** 