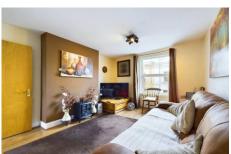

## **Entrance Hall**

**Living Room** 13' 1" x 10' 6" (3.98m x 3.20m)

**Kitchen** 10' 3" x 6' 6" (3.12m x 1.98m)

**Bedroom** 11' 4" x 11' 0" (3.45m x 3.35m)

**Bedroom** 9' 11" x 8' 0" (3.02m x 2.44m)

**Bathroom** 