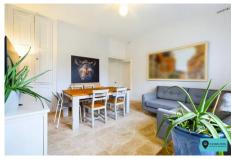

#### Hallway

Living Room 15' 2" x 14' 9" (4.62m x 4.49m)

**Sitting Room** 15' 1" x 14' 10" (4.59m x 4.52m)

Dining Room 12' 4" x 12' 2" (3.76m x 3.71m)

**Kitchen** *11' 9" x 8' 6" (3.58m x 2.59m)* 

**Utility Room** 8' 9" x 6' 10" (2.66m x 2.08m)