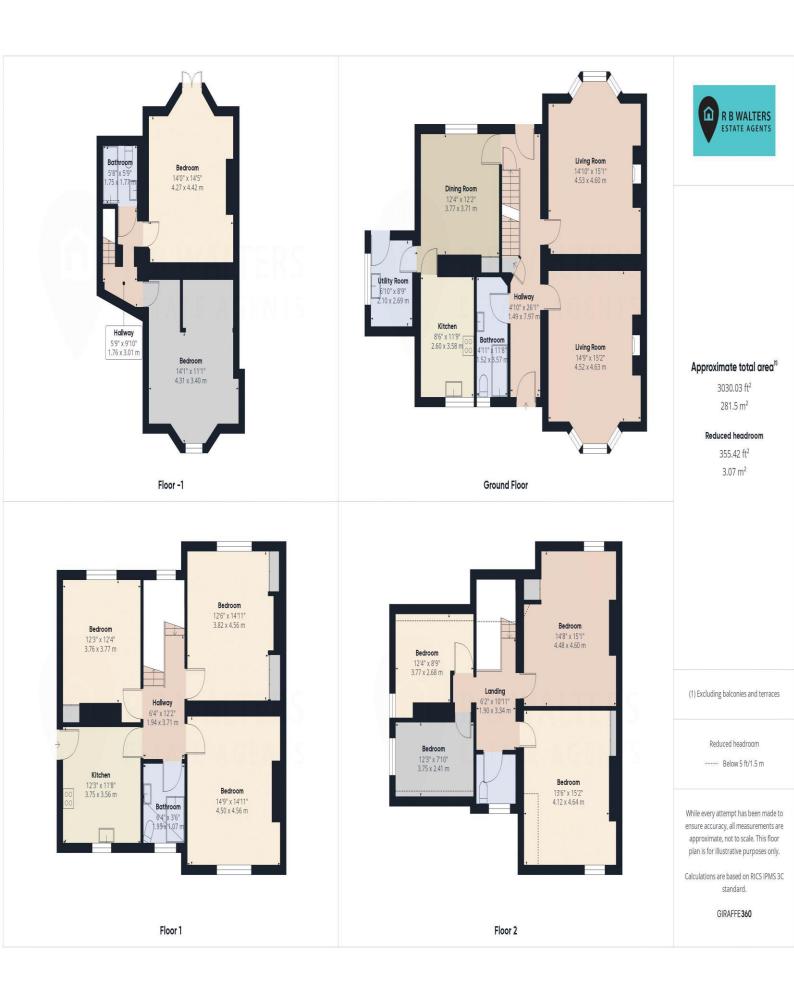

#### **GROUND FLOOR**

#### Hallway

Living Room 15' 2" x 14' 9" (4.62m x 4.49m)

**Sitting Room** 15' 1" x 14' 10" (4.59m x 4.52m)

Dining Room 12' 4" x 12' 2" (3.76m x 3.71m)

**Kitchen** *11' 9" x 8' 6" (3.58m x 2.59m)* 

**Utility Room** 8' 9" x 6' 10" (2.66m x 2.08m)

Bathroom

#### LOWER GROUND FLOOR

Bedroom 14' 5" x 14' 0" (4.39m x 4.26m)

Bedroom 14' 5" x 14' 0" (4.39m x 4.26m)

Bathroom

#### FIRST FLOOR

Bedroom 14' 11" x 14' 9" (4.54m x 4.49m) Bedroom 14' 11" x 12' 6" (4.54m x 3.81m) Bedroom 12' 4" x 12' 3" (3.76m x 3.73m) Kitchen 12' 3" x 11' 8" (3.75m x 3.56m)

#### Bathroom

#### SECOND FLOOR

Bedroom 15' 1" x 14' 8" (4.60m x 4.48m)

Bedroom 15' 2" x 13' 6" (4.64m x 4.12m)

Bedroom 12' 4" x 8' 9" (3.76m x 2.68m)

Bedroom 12' 3" x 7' 10" (3.75m x 2.41m)

Bathroom

OUTSIDE

**Driveway Parking** 

Garage

**Rear Garden** 

ill be asked to produce identification and proof of financial status when an offer is received. We would ask for your co-operation in order that there will be no delay in agreeing the sale.