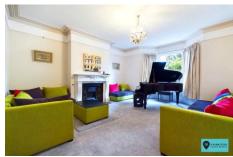

#### Hallway

Living Room 15' 2" x 14' 9" (4.62m x 4.49m)

**Sitting Room** 15' 1" x 14' 10" (4.59m x 4.52m)

Dining Room 12' 4" x 12' 2" (3.76m x 3.71m)

**Kitchen** *11' 9" x 8' 6" (3.58m x 2.59m)* 

**Utility Room** 8' 9" x 6' 10" (2.66m x 2.08m)