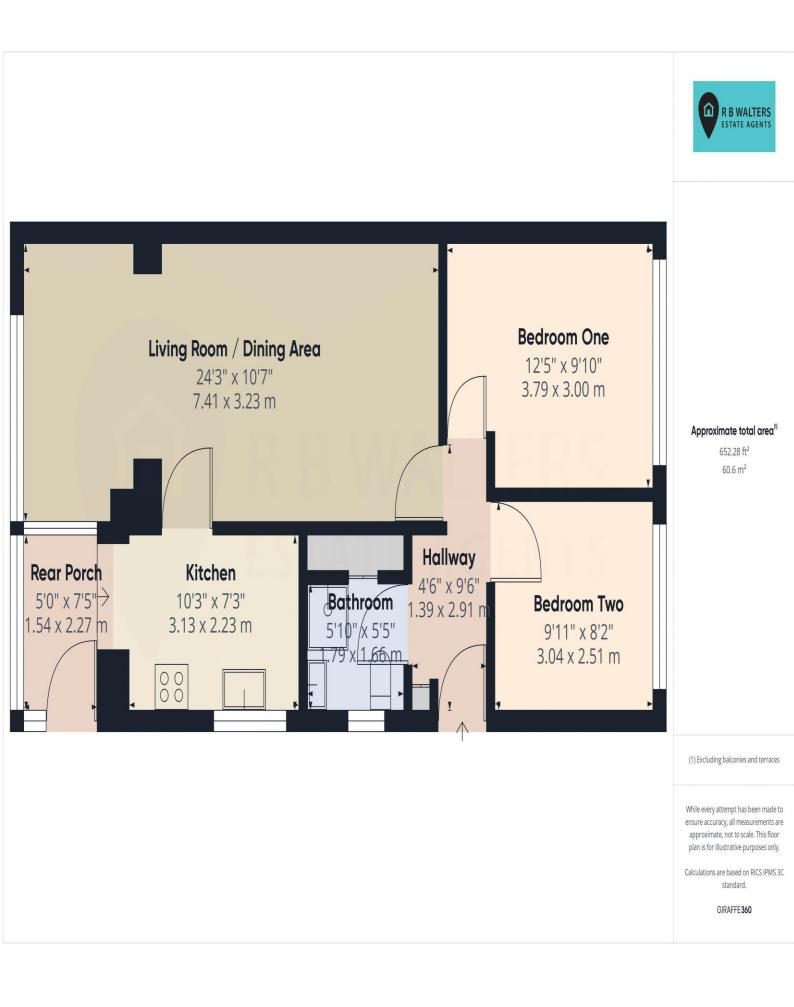

### **Entrance Hall**

Living Room 24' 3" x 10' 7" (7.39m x 3.22m)

Kitchen 10' 3" x 7' 3" (3.12m x 2.21m)

#### **Rear Porch**

Bedroom 12' 5" x 9' 10" (3.78m x 2.99m)

Bedroom 9' 11" x 8' 2" (3.02m x 2.49m)

#### Shower Room

OUTSIDE