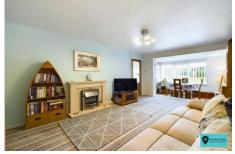

### **Entrance Hall**

Living Room 24' 3" x 10' 7" (7.39m x 3.22m)

Kitchen 10' 3" x 7' 3" (3.12m x 2.21m)