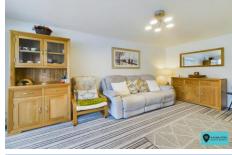

### **Entrance Hall**

Living Room 24' 3" x 10' 7" (7.39m x 3.22m)

Kitchen 10' 3" x 7' 3" (3.12m x 2.21m)