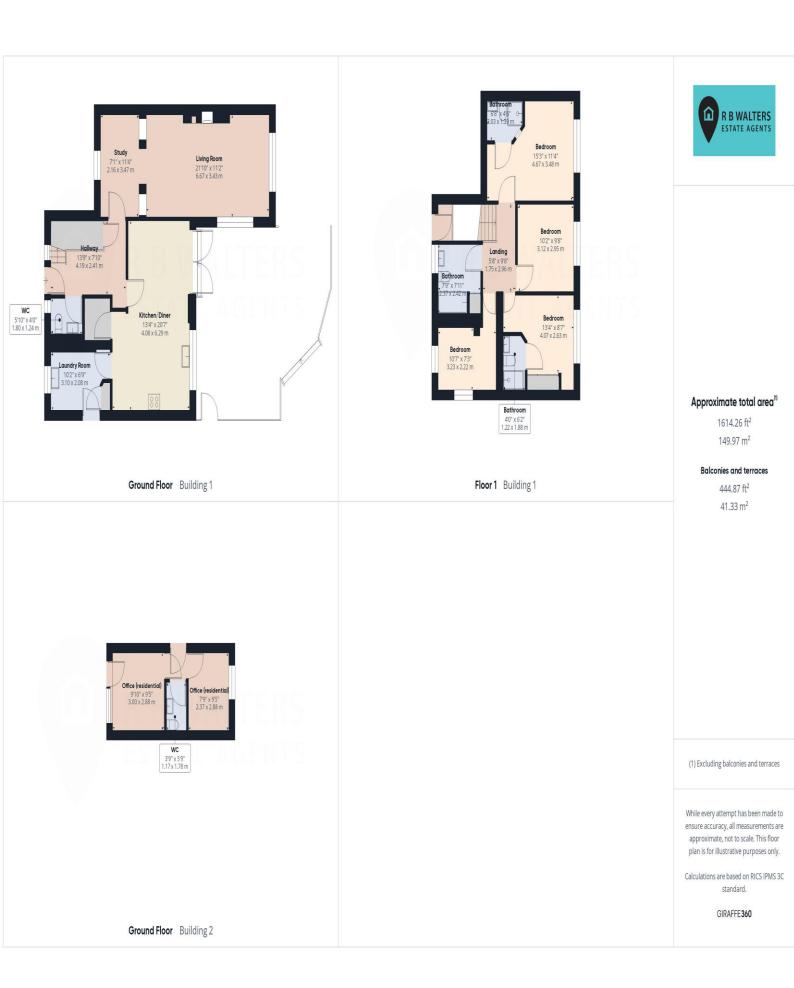

### Cloakroom

Study Space 11' 4" x 7' 1" (3.45m x 2.16m) Lounge 21' 10" x 11' 2" (6.65m x 3.40m) Kitchen/Diner 20' 7" x 13' 4" (6.27m x 4.06m) Utility Room 10' 2" x 6' 9" (3.10m x 2.06m) First Floor Landing Bedroom 15' 3" x 11' 4" (4.64m x 3.45m) En Suite Shower Bedroom 13' 4" x 8' 7" (4.06m x 2.61m) En Suite Shower Bedroom 10' 2" x 9' 8" (3.10m x 2.94m) Bedroom 10' 7" x 7' 3" (3.22m x 2.21m) **Bathroom** OUTSIDE **Driveway Parking for Numerous Vehicles** Garage/Store Two Garden Offices with WC