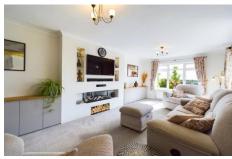

The whole property affords wonderfully light and spacious accommodation with the heart of the home being the impressive open plan kitchen, dining and family room with doors out onto the raised patio. Fully fitted with a range of high-quality appliances there is plenty of storage and worktop space complimented by a good size utility with granite worktops throughout. The large lounge enjoys the far-reaching views across the garden and has a feature media wall with inset fire and there is also a separate study/home working area.