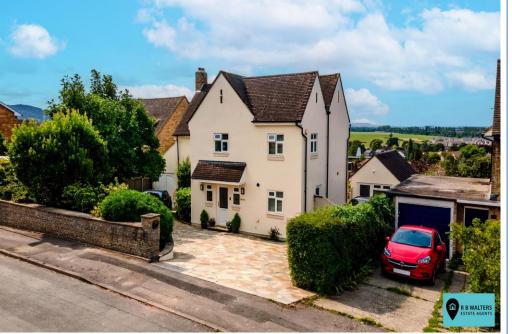

# Woods Orchard Road, Upper Tuffley, Gloucester, GL4 0BU.

Being sold with no onward chain this stunning and beautifully presented home also provides two garden offices and enjoys far reaching 180-degree panoramic views from its elevated position in Upper Tuffley within walking distance of Robinswood Country Park.

The current owners have enhanced and maintained this impressive, detached home in the highest order and it enjoys an enviable location in this quiet road at the foot of Robinswood Hill. With 4 double bedrooms, two having en suite facilities, a recently refitted family bathroom along with ample driveway parking, garage (currently used as a storage/workshop) and a good size rear garden this an ideal family home. Furthermore the two outdoor offices could easily be adapted to suit a multitude of uses (subject to any required permissions and consents).

The front drive offers parking for numerous vehicles and leads to a garage currently used for storage and as a workshop whilst the rear garden has a large, raised sun terrace and mature landscaped gardens with a tranquil water feature running top to bottom.