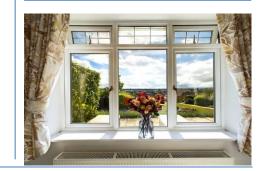

The whole property affords wonderfully light and spacious accommodation with the heart of the home being the impressive open plan kitchen, dining and family room with doors out onto the raised patio. Fully fitted with a range of high-quality appliances there is plenty of storage and worktop space complimented by a good size utility with granite worktops throughout. The large lounge enjoys the far-reaching views across the garden and has a feature media wall with inset fire and there is also a separate study/home working area.