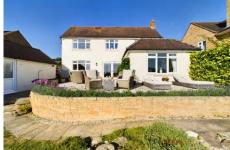

The front drive offers parking for numerous vehicles and leads to a garage currently used for storage and as a workshop whilst the rear garden has a large, raised sun terrace and mature landscaped gardens with a tranquil water feature running top to bottom.

**Rear Garden** 

intending purchasers will be asked to produce identification and proof of financial status when an offer is received. We would ask for your co-operation in order that there will be no delay in agreeing the sale.