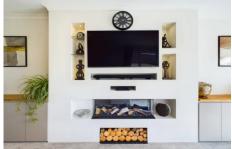

The whole property affords wonderfully light and spacious accommodation with the heart of the home being the impressive open plan kitchen, dining and family room with doors out onto the raised patio. Fully fitted with a range of high-quality appliances there is plenty of storage and worktop space complimented by a good size utility with granite worktops throughout. The large lounge enjoys the far-reaching views across the garden and has a feature media wall with inset fire and there is also a separate study/home working area.