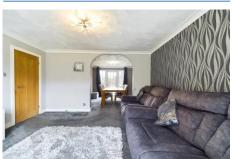

## **Entrance Hall**

Lounge 12' 0" x 11' 10" (3.65m x 3.60m)

**Dining Room** 11' 0" x 8' 10" (3.35m x 2.69m)

Kitchen 8' 8" x 8' 0" (2.64m x 2.44m)

Conservatory 9' 0" x 8' 6" (2.74m x 2.59m)

**First Floor Landing** 