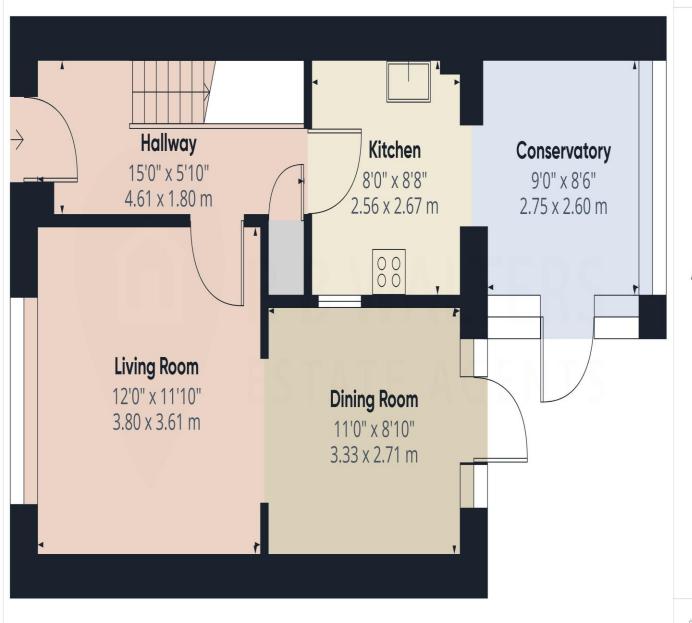

## **Entrance Hall**

Lounge 12' 0" x 11' 10" (3.65m x 3.60m)

**Dining Room** 11' 0" x 8' 10" (3.35m x 2.69m)

Kitchen 8' 8" x 8' 0" (2.64m x 2.44m)

Conservatory 9' 0" x 8' 6" (2.74m x 2.59m)

**First Floor Landing** 

WWW.EPC4U.COM

Approximate total area<sup>(1)</sup>

518.61 ft<sup>2</sup> 48.18 m<sup>2</sup>

(1) Excluding balconies and terraces

While every attempt has been made to ensure accuracy, all measurements are approximate, not to scale. This floor plan is for illustrative purposes only.

GIRAFFE360

Ground Floor