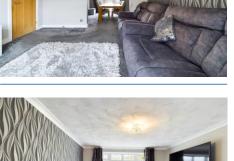

## Offers in the Region Of £250,000

Located at the end of a small close and within a stones throw of open playing fields this extended property has a garage and off road parking.

The current owners have spent a considerable amount of time in this family home raising their children and have enjoyed the convenient location with good access to everyday amenities, schools, and open space to walk and play. Offered for sale in very good decorative order throughout the property has a conservatory to the rear directly off of the kitchen which provides useful additional space and there is a good size lounge opening to the dining room. Upstairs there are two double bedrooms, both with built in wardrobes and a further good size single bedroom along with a refitted bathroom. Outside the rear garden has gated access and enjoys a good amount of privacy and there is off road parking and a garage.

## **Entrance Hall**

Lounge 12' 0" x 11' 10" (3.65m x 3.60m)

**Dining Room** 11' 0" x 8' 10" (3.35m x 2.69m)

Kitchen 8' 8" x 8' 0" (2.64m x 2.44m)

Conservatory 9' 0" x 8' 6" (2.74m x 2.59m)

**First Floor Landing** 