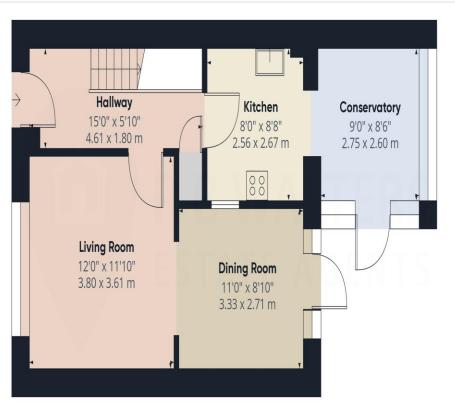

## **Entrance Hall**

Lounge 12' 0" x 11' 10" (3.65m x 3.60m)

**Dining Room** 11' 0" x 8' 10" (3.35m x 2.69m)

Kitchen 8' 8" x 8' 0" (2.64m x 2.44m)

Conservatory 9' 0" x 8' 6" (2.74m x 2.59m)

**First Floor Landing** 