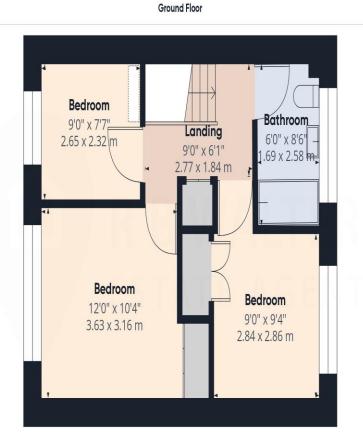

**Bedroom** 12' 0" x 10' 4" (3.65m x 3.15m)

Bedroom 9' 4" x 9' 0" (2.84m x 2.74m)

**Bedroom** 9' 0" x 7' 7" (2.74m x 2.31m)

**Bathroom** 

**OUTSIDE** 

**Parking** 

Garage

Rear Garden