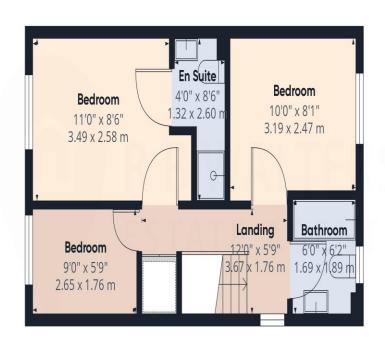

### **First Floor Landing**

**Bedroom** 11' 0" x 8' 6" (3.35m x 2.59m)

#### **En Suite Shower**

**Bedroom** 10' 0" x 8' 1" (3.05m x 2.46m)

**Bedroom** 9' 0" x 5' 9" (2.74m x 1.75m)

**Bathroom** 

**OUTSIDE** 

**Parking** 

Garage

**Rear Garden** 