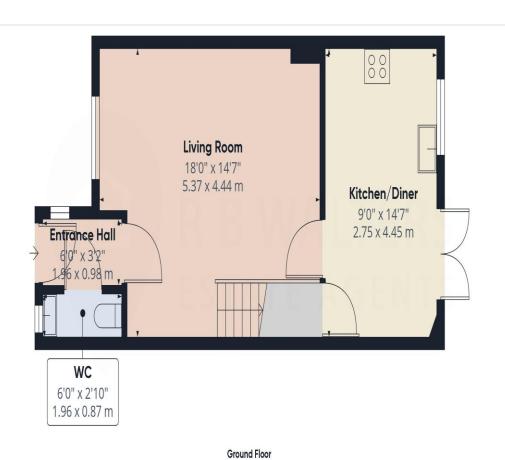

#### **Entrance Hall**

## Cloakroom

Lounge 18' 0" x 14' 7" (5.48m x 4.44m)

**Kitchen/Diner** 14' 7" x 9' 0" (4.44m x 2.74m)