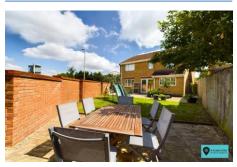

The driveway offers parking side by side and there is a double garage which can be accessed via the utility room and offers the possibility for conversion or part conversion if someone wanted subject to any necessary permissions and consents. The rear garden is enclosed predominantly with a brick retaining wall and is completely private from any neighbouring properties and enjoys a significant amount of sunshine due to its South Westerly aspect.

The sellers have fitted sun protection film to all the rear windows along with wooden blinds which are included within the sale.