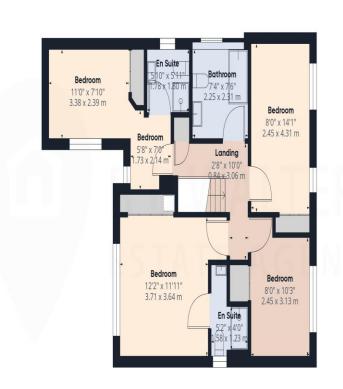

Located at the very end of a small close this detached family home provides exceptionally spacious accommodation with a superb kitchen/breakfast room complete with full range of fitted appliances complimented by granite work surfaces. There is a good size lounge, separate dining room and particularly generous utility room as well as cloakroom all on the ground floor. Upstairs the four bedrooms are all of good proportions with two having en suite facilities along with the family bathroom.

#### Cloakroom

**First Floor Landing** 

Bedroom 12'2" x 11'11" (3.71m x 3.63m)

**En Suite Shower** 

**Bedroom** 11' 0" x 7' 10" (3.35m x 2.39m) (minimum measurements)

**En Suite Shower** 

Bedroom 14' 1" x 8' 0" (4.29m x 2.44m)

Bedroom 10' 3" x 8' 0" (3.12m x 2.44m)

**Bathroom** 

**OUTSIDE** 

**Driveway Parking** 

**Double Garage** 

Rear Garden

## Approximate total area<sup>(1)</sup>

1808.61 ft<sup>2</sup> 168.03 m<sup>2</sup>

(1) Excluding balconies and terraces

While every attempt has been made to ensure accuracy, all measurements are approximate, not to scale. This floor plan is for illustrative purposes only.