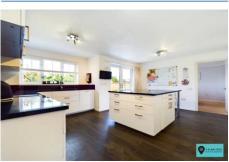

Located at the very end of a small close this detached family home provides exceptionally spacious accommodation with a superb kitchen/breakfast room complete with full range of fitted appliances complimented by granite work surfaces. There is a good size lounge, separate dining room and particularly generous utility room as well as cloakroom all on the ground floor. Upstairs the four bedrooms are all of good proportions with two having en suite facilities along with the family bathroom.

#### Entrance Hall

Lounge 17' 0" x 11' 8" (5.18m x 3.55m)

**Dining Room** 10' 9" x 9' 9" (3.27m x 2.97m)

Kitchen/Breakfast Room 16' 7" x 10' 10" (5.05m x 3.30m)

**Utility Room** 10' 4" x 7' 10" (3.15m x 2.39m)