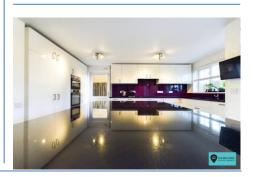

Located at the very end of a small close this detached family home provides exceptionally spacious accommodation with a superb kitchen/breakfast room complete with full range of fitted appliances complimented by granite work surfaces. There is a good size lounge, separate dining room and particularly generous utility room as well as cloakroom all on the ground floor. Upstairs the four bedrooms are all of good proportions with two having en suite facilities along with the family bathroom.

#### Entrance Hall

Lounge 17' 0" x 11' 8" (5.18m x 3.55m)

**Dining Room** 10' 9" x 9' 9" (3.27m x 2.97m)

Kitchen/Breakfast Room 16' 7" x 10' 10" (5.05m x 3.30m)

**Utility Room** 10' 4" x 7' 10" (3.15m x 2.39m)