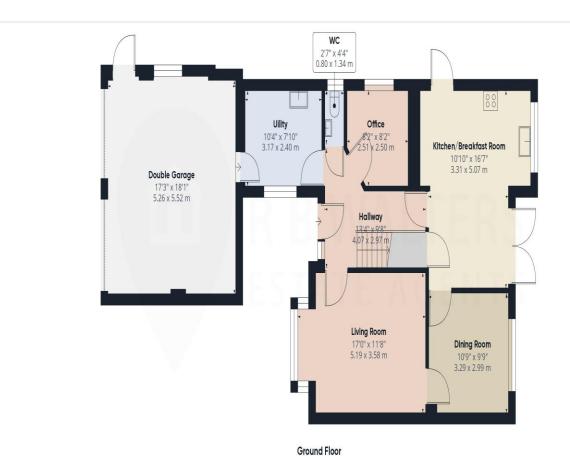

Located at the very end of a small close this detached family home provides exceptionally spacious accommodation with a superb kitchen/breakfast room complete with full range of fitted appliances complimented by granite work surfaces. There is a good size lounge, separate dining room and particularly generous utility room as well as cloakroom all on the ground floor. Upstairs the four bedrooms are all of good proportions with two having en suite facilities along with the family bathroom.

The driveway offers parking side by side and there is a double garage which can be accessed via the utility room and offers the possibility for conversion or part conversion if someone wanted subject to any necessary permissions and consents. The rear garden is enclosed predominantly with a brick retaining wall and is completely private from any neighbouring properties and enjoys a significant amount of sunshine due to its South Westerly aspect.

#### Entrance Hall

Lounge 17' 0" x 11' 8" (5.18m x 3.55m)

**Dining Room** 10' 9" x 9' 9" (3.27m x 2.97m)

Kitchen/Breakfast Room 16' 7" x 10' 10" (5.05m x 3.30m)

**Utility Room** 10' 4" x 7' 10" (3.15m x 2.39m)

Study/Office 8' 2" x 8' 2" (2.49m x 2.49m)

#### Cloakroom

**First Floor Landing** 

Bedroom 12'2" x 11'11" (3.71m x 3.63m)

**En Suite Shower** 

**Bedroom** 11' 0" x 7' 10" (3.35m x 2.39m) (minimum measurements)

**En Suite Shower** 

Bedroom 14' 1" x 8' 0" (4.29m x 2.44m)

## Approximate total area<sup>(1)</sup>

1808.61 ft<sup>2</sup> 168.03 m<sup>2</sup>

(1) Excluding balconies and terraces

While every attempt has been made to ensure accuracy, all measurements are approximate, not to scale. This floor plan is for illustrative purposes only.