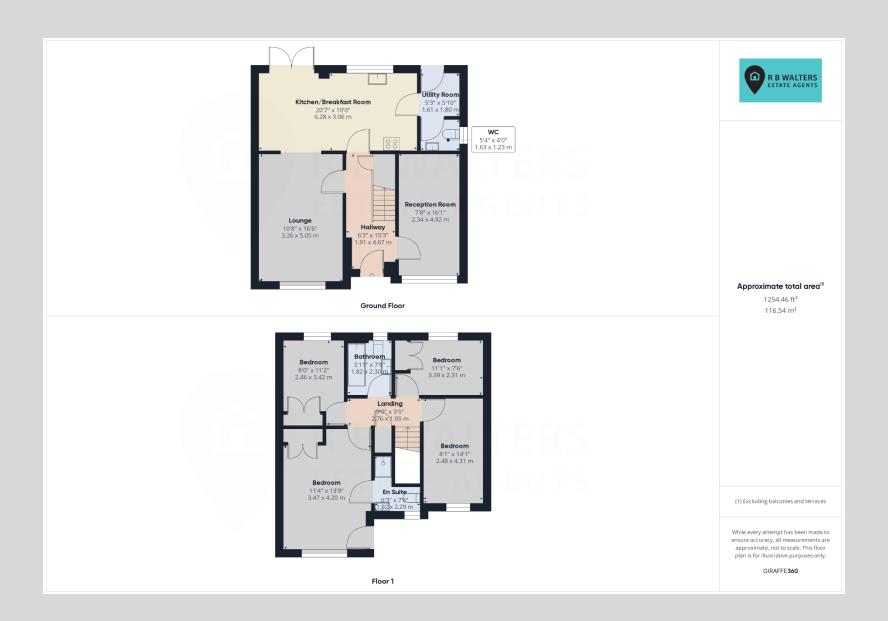

This spacious detached home is situated on a corner plot with a pleasant outlook in this popular residential area and has a good size lounge with double doors into the large kitchen which has feature central island and an extensive range of cupboards and worktop space. The garage was converted and no offers ideal office space, playroom or additional sitting room and there is a utility and ground floor cloakroom. Upstairs there are four generous bedrooms, three of which have built in wardrobes and there is an en suite to the master and a family bathroom.