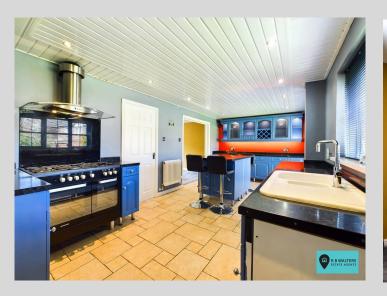

This spacious detached home is situated on a corner plot with a pleasant outlook in this popular residential area and has a good size lounge with double doors into the large kitchen which has feature central island and an extensive range of cupboards and worktop space. The garage was converted and no offers ideal office space, playroom or additional sitting room and there is a utility and ground floor cloakroom. Upstairs there are four generous bedrooms, three of which have built in wardrobes and there is an en suite to the master and a family bathroom.