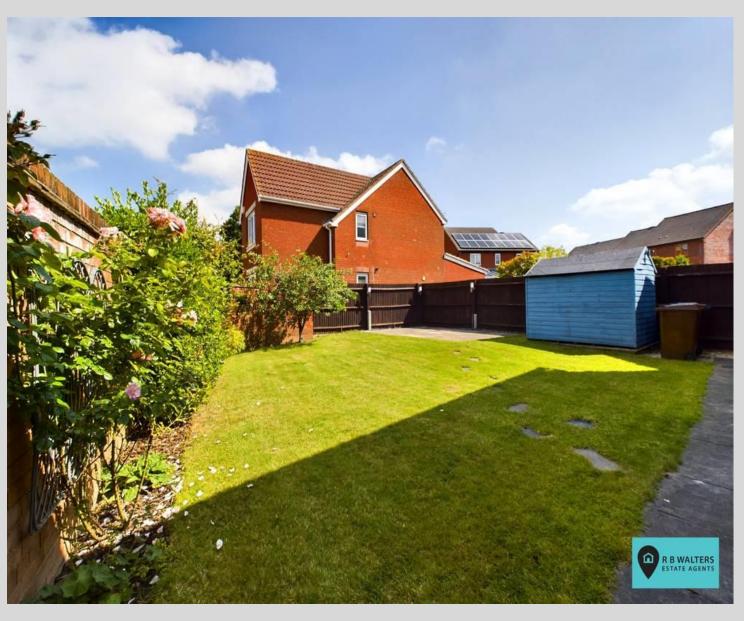

The front drive provides ample parking for 3/4 cars and the rear garden enjoys a good degree of privacy and is mainly laid to lawn.

Gas Central Heating

Mains Electric

Mains Water (metered)

Mains Drainage

Superfast Fibre Broadband Available