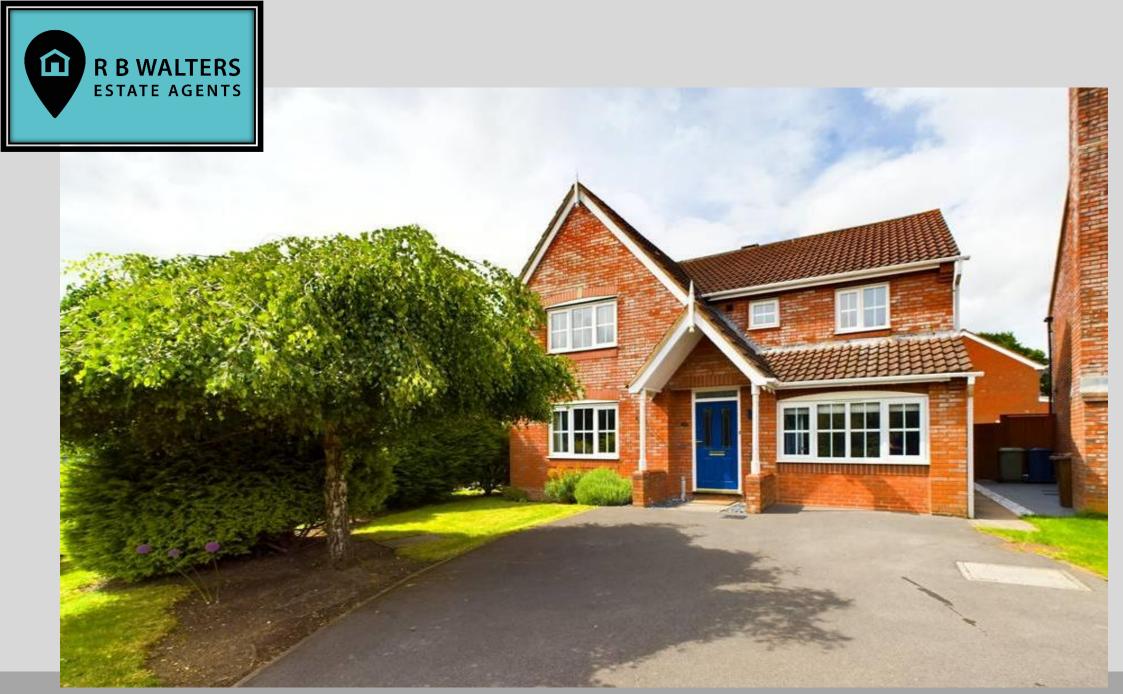

Hathorn Road Hucclecote
Gloucester GL3 3UH

UNEXPECTEDLY RE-AVAILABLE - Offered for sale with no onward chain and having had the garage converted to create additional ground floor living space this well presented property is conveniently located with good access to the M5, Gloucester Business Park and the A417.

This spacious detached home is situated on a corner plot with a pleasant outlook in this popular residential area and has a good size lounge with double doors into the large kitchen which has feature central island and an extensive range of cupboards and worktop space. The garage was converted and no offers ideal office space, playroom or additional sitting room and there is a utility and ground floor cloakroom. Upstairs there are four generous bedrooms, three of which have built in wardrobes and there is an en suite to the master and a family bathroom.

The front drive provides ample parking for 3/4 cars and the rear garden enjoys a good degree of privacy and is mainly laid to lawn.

Gas Central Heating

Mains Electric

Mains Water (metered)

Mains Drainage

Superfast Fibre Broadband Available