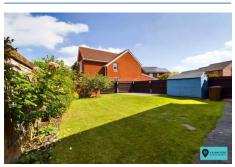

The front drive provides ample parking for 3/4 cars and the rear garden enjoys a good degree of privacy and is mainly laid to lawn.

Services
Gas Central Heating
Mains Electric
Mains Water (metered)
Mains Drainage
Superfast Fibre Broadband Available

### **OUTSIDE**

**Driveway Parking for 3/4 Cars** 

Rear Garden