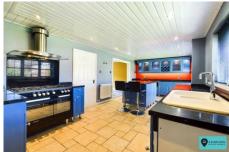

This spacious detached home is situated on a corner plot in this popular residential area and has a good size lounge with double doors into the large kitchen which has feature central island and an extensive range of cupboards and worktop space. The garage was converted and no offers ideal office space, play room or additional sitting room and there is a utility and ground floor cloakroom. Upstairs there are four generous bedrooms, three of which have built in wardrobes and there is an en suite to the master and a family bathroom.

# **Entrance Hall**

**Lounge** 16' 6" x 10' 8" (5.03m x 3.25m)

**Kitchen** 20' 7" x 10' 0" (6.27m x 3.05m)

**Office/Playroom/Sitting Room** 16' 1" x 7' 8" (4.90m x 2.34m)

**Utility Room** 5' 10" x 5' 3" (1.78m x 1.60m)