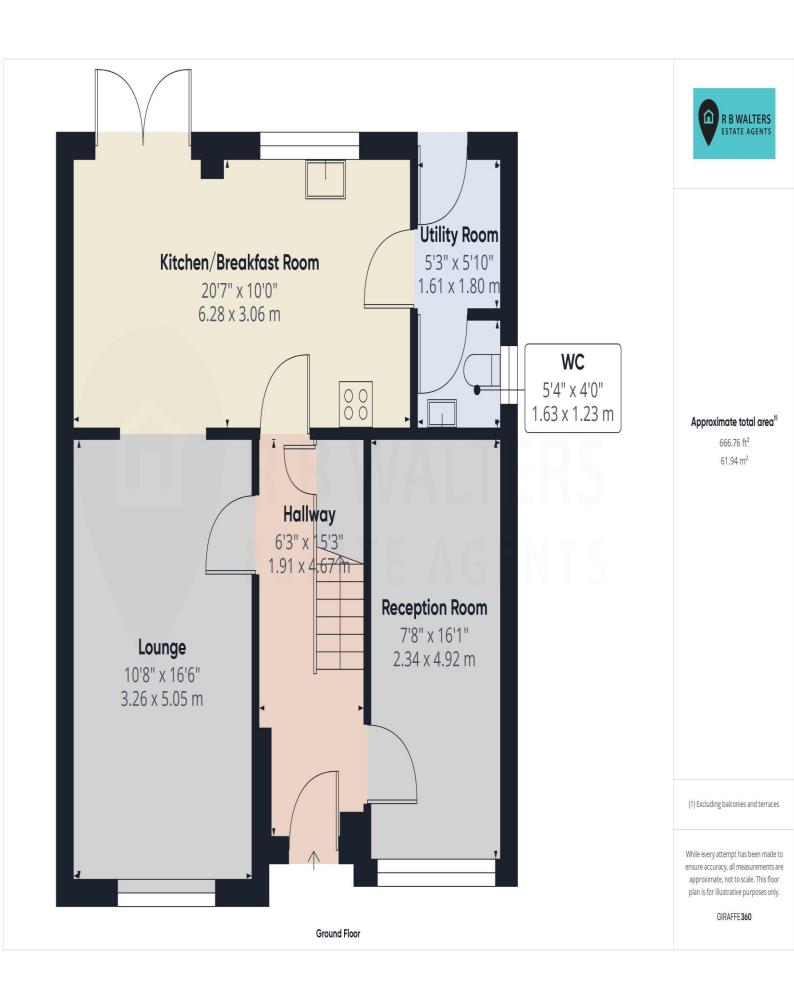

# **Entrance Hall**

**Lounge** 16' 6" x 10' 8" (5.03m x 3.25m)

**Kitchen** 20' 7" x 10' 0" (6.27m x 3.05m)

**Office/Playroom/Sitting Room** 16' 1" x 7' 8" (4.90m x 2.34m)

**Utility Room** 5' 10" x 5' 3" (1.78m x 1.60m)

### Cloakroom

### **OUTSIDE**

**Driveway Parking for 3/4 Cars** 

Rear Garden