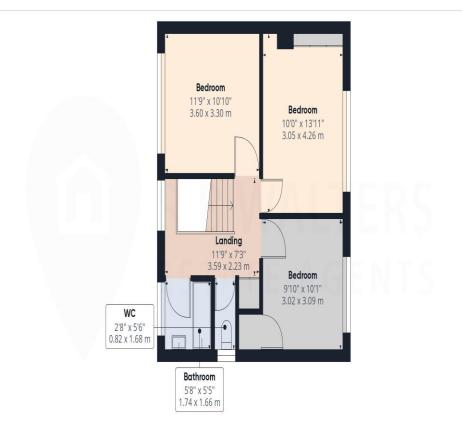

The accommodation includes lounge, dining room, kitchen and integral garage with three double bedrooms upstairs with a bathroom and separate wc. The property is extremely light thanks to wide windows that fill each room. Outside there is off road parking with the option to increase this in size and the garden offers good width to the side and the rear is completely private with a South facing aspect.

#### **First Floor**

**Bedroom** 13' 11" x 10' 0" (4.24m x 3.05m)

Bedroom 11' 9" x 10' 10" (3.58m x 3.30m)

**Bedroom** 10' 1" x 9' 10" (3.07m x 2.99m)

**Bathroom** 

**Separate WC** 

**OUTSIDE** 

**Integral Garage** 16' 9" x 8' 7" (5.10m x 2.61m)