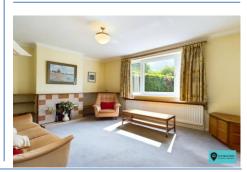

The accommodation includes lounge, dining room, kitchen and integral garage with three double bedrooms upstairs with a bathroom and separate wc. The property is extremely light thanks to wide windows that fill each room. Outside there is off road parking with the option to increase this in size and the garden offers good width to the side and the rear is completely private with a South facing aspect.

## **Entrance Hall**

Lounge 14' 11" x 11' 9" (4.54m x 3.58m)

**Dining Room** 9' 10" x 8' 10" (2.99m x 2.69m)

Kitchen 11' 7" x 8' 10" (3.53m x 2.69m)