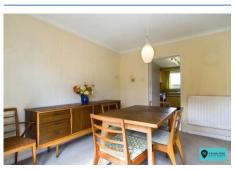

## **Entrance Hall**

Lounge 14' 11" x 11' 9" (4.54m x 3.58m)

**Dining Room** 9' 10" x 8' 10" (2.99m x 2.69m)

Kitchen 11' 7" x 8' 10" (3.53m x 2.69m)