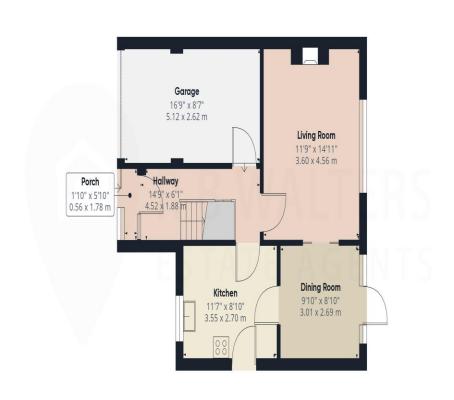

The accommodation includes lounge, dining room, kitchen and integral garage with three double bedrooms upstairs with a bathroom and separate wc. The property is extremely light thanks to wide windows that fill each room. Outside there is off road parking with the option to increase this in size and the garden offers good width to the side and the rear is completely private with a South facing aspect.

## **Entrance Hall**

Lounge 14' 11" x 11' 9" (4.54m x 3.58m)

**Dining Room** 9' 10" x 8' 10" (2.99m x 2.69m)

Kitchen 11' 7" x 8' 10" (3.53m x 2.69m)

## **Ground Floor**

Floor 1

(1) Excluding balconies and terraces

While every attempt has been made to ensure accuracy, all measurements are approximate, not to scale. This floor plan is for illustrative purposes only.