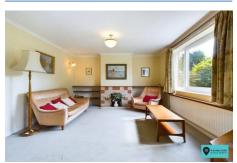

## **Entrance Hall**

Lounge 14' 11" x 11' 9" (4.54m x 3.58m)

**Dining Room** 9' 10" x 8' 10" (2.99m x 2.69m)

Kitchen 11' 7" x 8' 10" (3.53m x 2.69m)