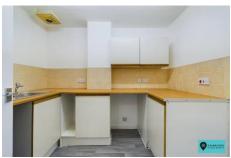

Kitchen 7' 11" x 6' 9" (2.41m x 2.06m)

**Bathroom** 

**OUTSIDE** 

**Allocated Parking** 

**Communal Gardens** 