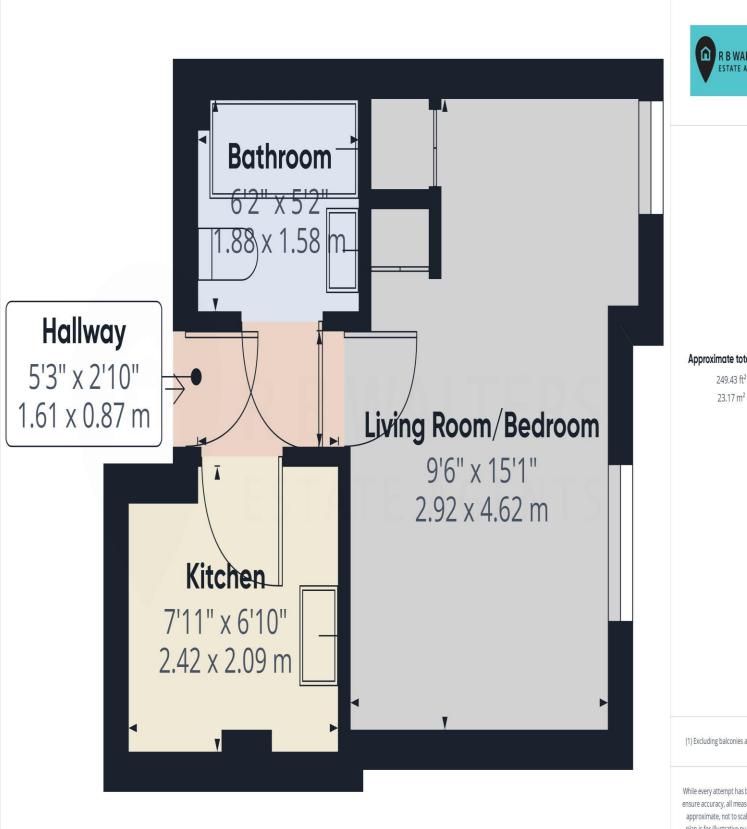

## **Services**

Electric Heating
Mains Electric
Immersion Heater for Hot Water
Mains Water (metered)
Mains Drainage
Superfast Fibre Broadband Available

**Living Room/Bedroom** 15' 2" x 9' 8" (4.62m x 2.94m)

Kitchen 7' 11" x 6' 9" (2.41m x 2.06m)

**Bathroom** 

**OUTSIDE** 

**Allocated Parking** 

**Communal Gardens** 

## **Entrance Hall**

Approximate total area<sup>(1)</sup>

(1) Excluding balconies and terraces

While every attempt has been made to ensure accuracy, all measurements are approximate, not to scale. This floor plan is for illustrative purposes only.