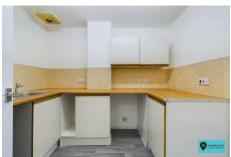

Kitchen 7' 11" x 6' 9" (2.41m x 2.06m)

**Bathroom** 

**OUTSIDE** 

**Allocated Parking** 

**Communal Gardens** 