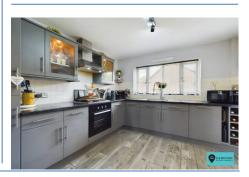

The property is immaculately presented throughout and offers a good size lounge with separate dining room with doors to the rear garden. There is a separate utility room off the kitchen with doors also to the rear garden and garage. Upstairs there are 4 generous bedrooms with the master having en suite shower and a further family bathroom.

Kitchen 10' 7" x 9' 5" (3.22m x 2.87m)

**Utility Room** 7' 10" x 7' 8" (2.39m x 2.34m)

**First Floor Landing** 

Bedroom 13' 11" x 10' 4" (4.24m x 3.15m)

**En Suite Shower** 

Bedroom 13' 11" x 7' 11" (4.24m x 2.41m)