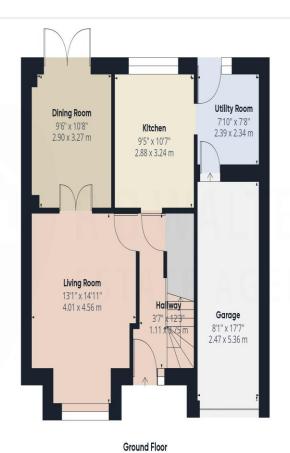

## **Services**

Mains Gas Central Heating
Mains Electric
Mains Water (metered)
Mains Drainage
Superfast Fibre Broadband Available

**Entrance Hall** 

Cloakroom

Lounge 14' 11" x 13' 1" (4.54m x 3.98m)

Dining Room 10' 8" x 9' 6" (3.25m x 2.89m)

Kitchen 10' 7" x 9' 5" (3.22m x 2.87m)

**Utility Room** 7' 10" x 7' 8" (2.39m x 2.34m)

**First Floor Landing** 

Bedroom 13' 11" x 10' 4" (4.24m x 3.15m)

**En Suite Shower** 

Bedroom 13' 11" x 7' 11" (4.24m x 2.41m)

Bedroom 9' 11" x 9' 9" (3.02m x 2.97m)

Bedroom 9' 10" x 7' 1" (2.99m x 2.16m)

**Bathroom** 

**OUTSIDE** 

**Off Road Parking** 

Garage 17' 7" x 8' 1" (5.36m x 2.46m)

Rear Garden