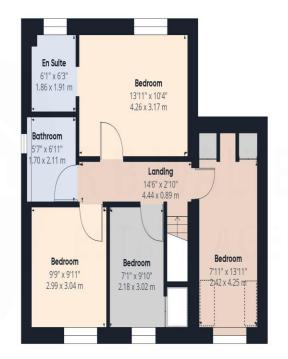

Kitchen 10' 7" x 9' 5" (3.22m x 2.87m)

**Utility Room** 7' 10" x 7' 8" (2.39m x 2.34m)

**First Floor Landing** 

Bedroom 13' 11" x 10' 4" (4.24m x 3.15m)

**En Suite Shower** 

Bedroom 13' 11" x 7' 11" (4.24m x 2.41m)

Bedroom 9' 11" x 9' 9" (3.02m x 2.97m)

Bedroom 9' 10" x 7' 1" (2.99m x 2.16m)

**Bathroom** 

**OUTSIDE** 

**Off Road Parking** 

Garage 17' 7" x 8' 1" (5.36m x 2.46m)

Rear Garden