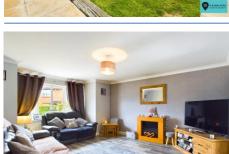

The property is immaculately presented throughout and offers a good size lounge with separate dining room with doors to the rear garden. There is a separate utility room off the kitchen with doors also to the rear garden and garage. Upstairs there are 4 generous bedrooms with the master having en suite shower and a further family bathroom.

## **Services**

Mains Gas Central Heating
Mains Electric
Mains Water (metered)
Mains Drainage
Superfast Fibre Broadband Available

**Entrance Hall** 

Cloakroom

Lounge 14' 11" x 13' 1" (4.54m x 3.98m)

Dining Room 10' 8" x 9' 6" (3.25m x 2.89m)