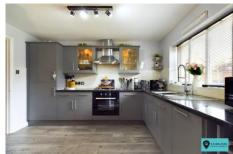

The property is immaculately presented throughout and offers a good size lounge with separate dining room with doors to the rear garden. There is a separate utility room off the kitchen with doors also to the rear garden and garage. Upstairs there are 4 generous bedrooms with the master having en suite shower and a further family bathroom.

Kitchen 10' 7" x 9' 5" (3.22m x 2.87m)

**Utility Room** 7' 10" x 7' 8" (2.39m x 2.34m)

**First Floor Landing** 

Bedroom 13' 11" x 10' 4" (4.24m x 3.15m)

**En Suite Shower** 

Bedroom 13' 11" x 7' 11" (4.24m x 2.41m)