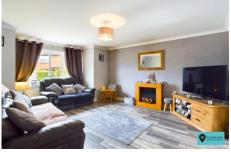

The property is immaculately presented throughout and offers a good size lounge with separate dining room with doors to the rear garden. There is a separate utility room off the kitchen with doors also to the rear garden and garage. Upstairs there are 4 generous bedrooms with the master having en suite shower and a further family bathroom.

## **Services**

Mains Gas Central Heating
Mains Electric
Mains Water (metered)
Mains Drainage
Superfast Fibre Broadband Available

**Entrance Hall** 

Cloakroom

Lounge 14' 11" x 13' 1" (4.54m x 3.98m)

Dining Room 10' 8" x 9' 6" (3.25m x 2.89m)