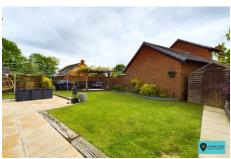

Outside the front drive provides parking for 4 or 5 vehicles and the rear garden is very well maintained and enjoys excellent privacy and a Southerly aspect.

Bedroom 9' 11" x 9' 9" (3.02m x 2.97m)

Bedroom 9' 10" x 7' 1" (2.99m x 2.16m)

**Bathroom** 

**OUTSIDE** 

**Off Road Parking** 

Garage 17' 7" x 8' 1" (5.36m x 2.46m)

Rear Garden