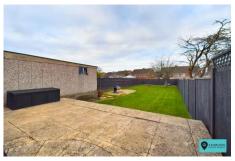

In the popular Dinglewell area, close to the school, this spacious 1940's semi detached house has a 24ft living room, kitchen and separate utility room along with 3 good size bedrooms and a bathroom. Outside the front drive provides parking for 3 cars and a side gate gives access to a further area of off road parking. There is also a garage/workshop. The rear garden is particularly large and mainly laid to lawn with a good size raised patio.

Bedroom 11' 10" x 10' 10" (3.60m x 3.30m)

Bedroom 7' 1" x 7' 1" (2.16m x 2.16m)

**Bathroom** 

**OUTSIDE** 

Off Road parking for Several Cars

**Additional Driveway Behind Gates** 

Garage/Workshop

Large Rear Garden and Patio