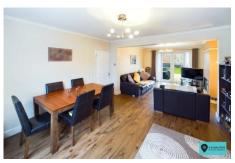

In the popular Dinglewell area, close to the school, this spacious 1940's semi detached house has a 24ft living room, kitchen and separate utility room along with 3 good size bedrooms and a bathroom. Outside the front drive provides parking for 3 cars and a side gate gives access to a further area of off road parking. There is also a garage/workshop. The rear garden is particularly large and mainly laid to lawn with a good size raised patio.

## **Entrance Hall**

**Living Room** 24' 0" x 11' 10" (7.31m x 3.60m)

Kitchen 8' 10" x 6' 6" (2.69m x 1.98m)

**Utility Room** 7' 4" x 6' 10" (2.23m x 2.08m)

**First Floor Landing** 

**Bedroom** 11' 10" x 11' 6" (3.60m x 3.50m)