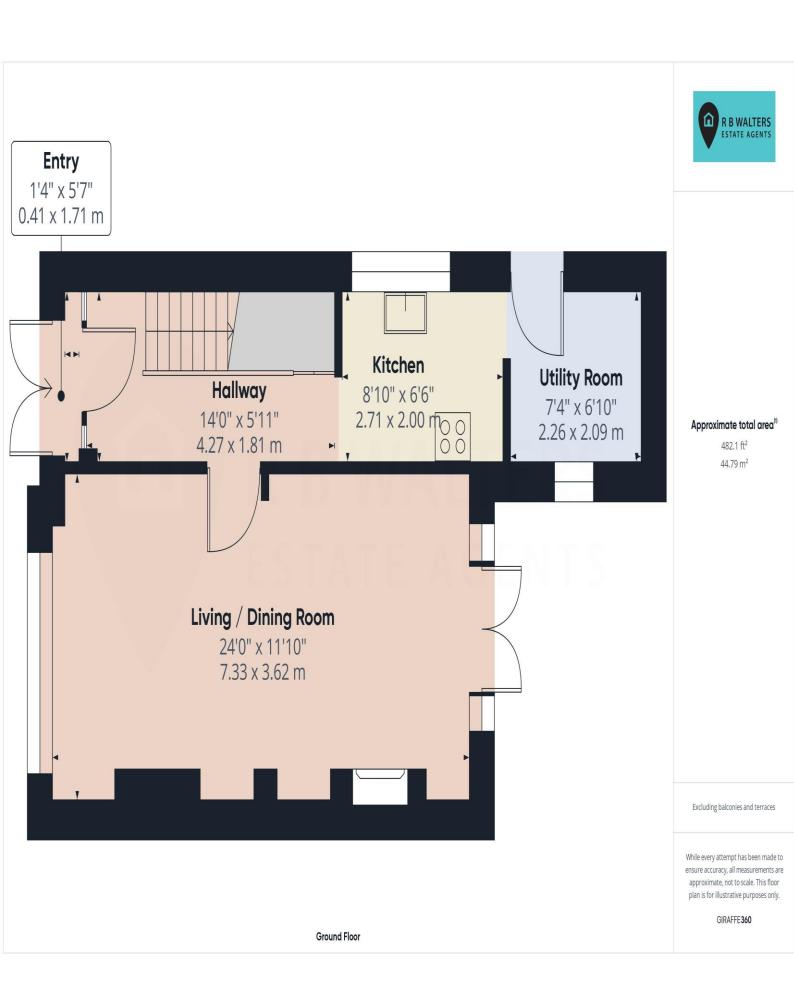

## **Entrance Hall**

**Living Room** 24' 0" x 11' 10" (7.31m x 3.60m)

Kitchen 8' 10" x 6' 6" (2.69m x 1.98m)

**Utility Room** 7' 4" x 6' 10" (2.23m x 2.08m)

**First Floor Landing** 

**Bedroom** 11' 10" x 11' 6" (3.60m x 3.50m)

Bedroom 11' 10" x 10' 10" (3.60m x 3.30m)

Bedroom 7' 1" x 7' 1" (2.16m x 2.16m)

**Bathroom** 

**OUTSIDE** 

Off Road parking for Several Cars

**Additional Driveway Behind Gates** 

Garage/Workshop

Large Rear Garden and Patio