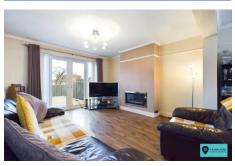

In the popular Dinglewell area, close to the school, this spacious 1940's semi detached house has a 24ft living room, kitchen and separate utility room along with 3 good size bedrooms and a bathroom. Outside the front drive provides parking for 3 cars and a side gate gives access to a further area of off road parking. There is also a garage/workshop. The rear garden is particularly large and mainly laid to lawn with a good size raised patio.

## **Entrance Hall**

**Living Room** 24' 0" x 11' 10" (7.31m x 3.60m)

Kitchen 8' 10" x 6' 6" (2.69m x 1.98m)

**Utility Room** 7' 4" x 6' 10" (2.23m x 2.08m)

**First Floor Landing** 

**Bedroom** 11' 10" x 11' 6" (3.60m x 3.50m)