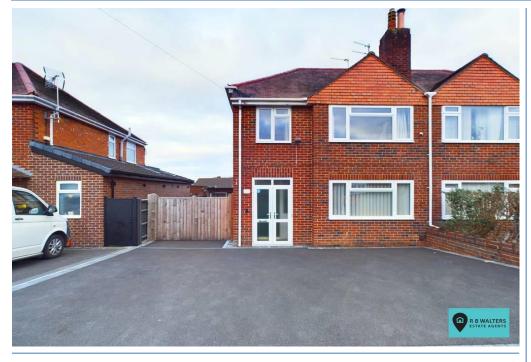

**Utility Room** 

**Walking Distance to Local Schools** 

Garage/Workshop

**Three Good Size Bedrooms** 

**Superfast Broadband Available** 

**Convenient for Everyday Amenities** 

£315,000

This property provides OFF ROAD PARKING for NUMEROUS VEHICLES, a GARAGE/WPRKSHOP and exceptionally LARGE REAR GARDEN and is located in a sought after area within walking distance of good schools and everyday facilities.

In the popular Dinglewell area, close to the school, this spacious 1940's semi detached house has a 24ft living room, kitchen and separate utility room along with 3 good size bedrooms and a bathroom. Outside the front drive provides parking for 3 cars and a side gate gives access to a further area of off road parking. There is also a garage/workshop. The rear garden is particularly large and mainly laid to lawn with a good size raised patio.