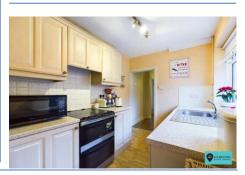

In the popular Dinglewell area, close to the school, this spacious 1940's semi detached house has a 24ft living room, kitchen and separate utility room along with 3 good size bedrooms and a bathroom. Outside the front drive provides parking for 3 cars and a side gate gives access to a further area of off road parking. There is also a garage/workshop. The rear garden is particularly large and mainly laid to lawn with a good size raised patio.

## **Entrance Hall**

**Living Room** 24' 0" x 11' 10" (7.31m x 3.60m)

Kitchen 8' 10" x 6' 6" (2.69m x 1.98m)

**Utility Room** 7' 4" x 6' 10" (2.23m x 2.08m)

**First Floor Landing** 

**Bedroom** 11' 10" x 11' 6" (3.60m x 3.50m)