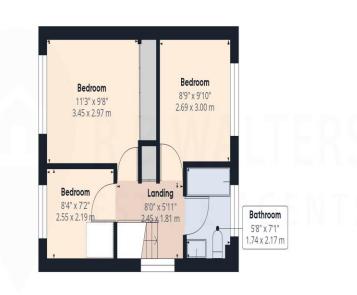

Kitchen 10' 8" x 8' 10" (3.25m x 2.69m)

**First Floor Landing** 

**Bedroom** 11' 3" x 9' 8" (3.43m x 2.94m)

Bedroom 9' 10" x 8' 9" (2.99m x 2.66m)

Bedroom 8' 4" x 7' 2" (2.54m x 2.18m)

**Bathroom** 

**OUTSIDE** 

## Approximate total area<sup>(1)</sup>

902.43 ft<sup>2</sup> 83.84 m<sup>2</sup>

(1) Excluding balconies and terraces

While every attempt has been made to ensure accuracy, all measurements are approximate, not to scale. This floor plan is for illustrative purposes only.