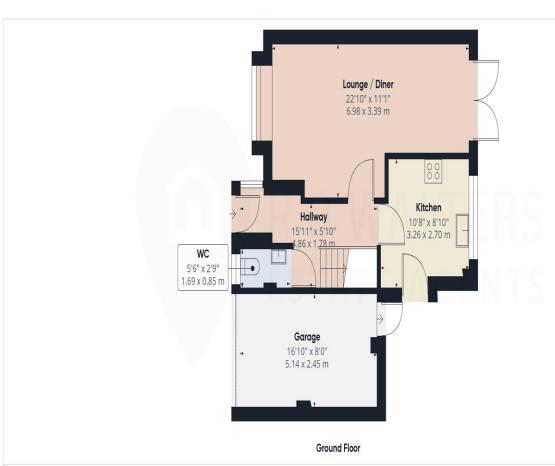

## **Services**

Mains Gas Central Heating Combi Boiler Mains Electric Mains Water (metered) Mains Drainage Superfast Fibre Broadband Available

**Entrance Hall** 

Cloakroom

Lounge/Diner 22' 10" x 11' 1" (6.95m x 3.38m)

Kitchen 10' 8" x 8' 10" (3.25m x 2.69m)

**First Floor Landing** 

**Bedroom** 11' 3" x 9' 8" (3.43m x 2.94m)

Bedroom 9' 10" x 8' 9" (2.99m x 2.66m)

Bedroom 8' 4" x 7' 2" (2.54m x 2.18m)

**Bathroom** 

**OUTSIDE** 

**Driveway Parking for 4 Cars** 

Garage 16' 10" x 8' 0" (5.13m x 2.44m)

Rear Garden

## Approximate total area<sup>(1)</sup>

902.43 ft<sup>2</sup> 83.84 m<sup>2</sup>

(1) Excluding balconies and terraces

While every attempt has been made to ensure accuracy, all measurements are approximate, not to scale. This floor plan is for illustrative purposes only.