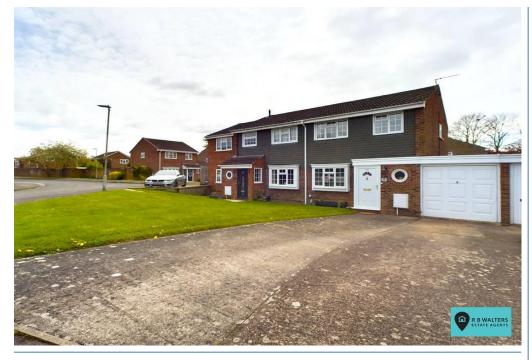

## Hawk Close, Abbeydale, Gloucester, GL4 4WE.

Use This Section to Record Your Own Personal Property Notes

**Beautifully Presented** 

Garage

**Refitted Bathroom** 

**Private and Landscaped Rear Garden** 

**Driveway Parking for 4 Cars** 

**Ground Floor Cloakroom** 

**Three Bedrooms** 

**Popular Location** 

£285,000

BEAUTIFULLY PRESENTED with GOOD SIZE REAR GARDEN, PARKING FOR 4 CARS and a GARAGE this superb home comes highly recommended.

This spacious semi-detached house is immaculately offered for sale by the current owner and provides extremely light accommodation with ground floor cloakroom, lounge/diner and kitchen with 3 bedrooms and a refitted bathroom upstairs. The outside space is a real feature of this home with driveway parking for four cars and scope for more if required, a garage and beautifully landscaped rear garden with good size patio, further decked seating area and all this enjoying a Southwest aspect and almost total privacy.

Located in a popular residential area close to good schools and everyday amenities with regular bus routes servicing the city centre and a variety of walks around the surrounding area.