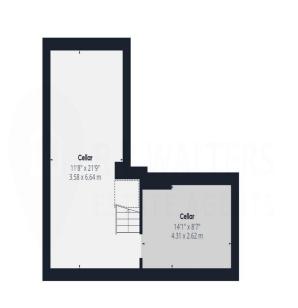

**Bathroom** 

Second Floor

**Bedroom** 11'2" x 10'7" (3.40m x 3.22m)

**Bedroom** 11' 1" x 9' 2" (3.38m x 2.79m)

**Bathroom** 

Basement 21' 9" x 11' 8" (6.62m x 3.55m)

**Basement** 14' 1" x 8' 7" (4.31m x 2.62m)