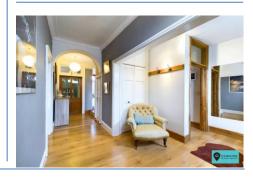

The property is centrally located to the city centre just a short walk from the train station and hospital and provides a large amount of living accommodation. There is a basement ideal for storage and then on the ground floor a good size entrance hall, kitchen/diner, sitting room and conservatory. Upstairs there is a 21ft lounge across the front of the property and then two bedrooms and a bathroom with a further two bedrooms and additional bathroom on the second floor.

Entrance Hall 18' 1" x 13' 0" (5.51m x 3.96m)

**Kitchen/Breakfast Room** 18' 0" x 9' 8" (5.48m x 2.94m)

**Dining Room** 11' 9" x 9' 9" (3.58m x 2.97m)

**Sitting Room** 13' 11" x 8' 10" (4.24m x 2.69m)

Conservatory 13' 7" x 11' 10" (4.14m x 3.60m)