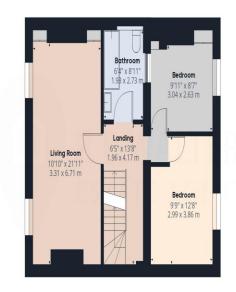

## **Services**

Mains Gas Central Heating
Mains Electric
Mains Water (not metered)
Mains Drainage
Superfast Fibre Broadband Available

**Bedroom** 12' 8" x 9' 9" (3.86m x 2.97m)

**Bedroom** 9' 11" x 8' 7" (3.02m x 2.61m)

**Bathroom** 

Second Floor

**Bedroom** 11'2" x 10'7" (3.40m x 3.22m)

**Bedroom** 11' 1" x 9' 2" (3.38m x 2.79m)

**Bathroom** 

Basement 21' 9" x 11' 8" (6.62m x 3.55m)

**Basement** 14' 1" x 8' 7" (4.31m x 2.62m)