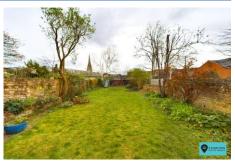

Outside the rear garden is of particularly good size and enjoys a good amount of privacy and is mainly lawned with a decked seating area. On the road parking is available and a residents permit can be purchased for £63.60 for the first car and £127.35 for the second.