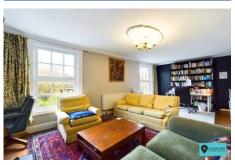

The property is centrally located to the city centre just a short walk from the train station and hospital and provides a large amount of living accommodation. There is a basement ideal for storage and then on the ground floor a good size entrance hall, kitchen/diner, sitting room and conservatory. Upstairs there is a 21ft lounge across the front of the property and then two bedrooms and a bathroom with a further two bedrooms and additional bathroom on the second floor.

Cloakroom

**First Floor** 

Lounge 21' 11" x 10' 10" (6.68m x 3.30m)

Approximate total area<sup>(1)</sup>

2163.05 ft<sup>2</sup> 200.95 m<sup>2</sup>

Reduced headroom

9.91 ft<sup>2</sup> 0.92 m<sup>2</sup>

Ground Floor