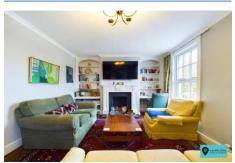

The property is centrally located to the city centre just a short walk from the train station and hospital and provides a large amount of living accommodation. There is a basement ideal for storage and then on the ground floor a good size entrance hall, kitchen/diner, sitting room and conservatory. Upstairs there is a 21ft lounge across the front of the property and then two bedrooms and a bathroom with a further two bedrooms and additional bathroom on the second floor.

Cloakroom

**First Floor** 

Lounge 21' 11" x 10' 10" (6.68m x 3.30m)

Approximate total area<sup>(1)</sup>

2163.05 ft<sup>2</sup> 200.95 m<sup>2</sup>

Reduced headroom

9.91 ft<sup>2</sup> 0.92 m<sup>2</sup>

Ground Floor