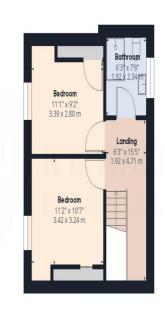

**Bathroom** 

Second Floor

**Bedroom** 11'2" x 10'7" (3.40m x 3.22m)

**Bedroom** 11' 1" x 9' 2" (3.38m x 2.79m)

**Bathroom** 

Basement 21' 9" x 11' 8" (6.62m x 3.55m)

**Basement** 14' 1" x 8' 7" (4.31m x 2.62m)