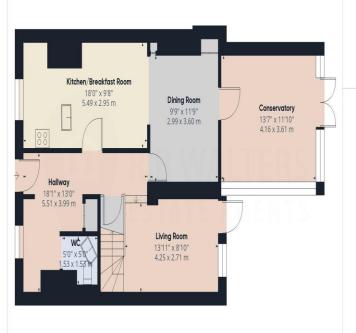

Entrance Hall 18' 1" x 13' 0" (5.51m x 3.96m)

**Kitchen/Breakfast Room** 18' 0" x 9' 8" (5.48m x 2.94m)

**Dining Room** 11' 9" x 9' 9" (3.58m x 2.97m)

**Sitting Room** 13' 11" x 8' 10" (4.24m x 2.69m)

Conservatory 13' 7" x 11' 10" (4.14m x 3.60m)

Cloakroom

**First Floor** 

Lounge 21' 11" x 10' 10" (6.68m x 3.30m)

Approximate total area<sup>(1)</sup>

2163.05 ft<sup>2</sup> 200.95 m<sup>2</sup>

Reduced headroom

9.91 ft<sup>2</sup> 0.92 m<sup>2</sup>

Ground Floor