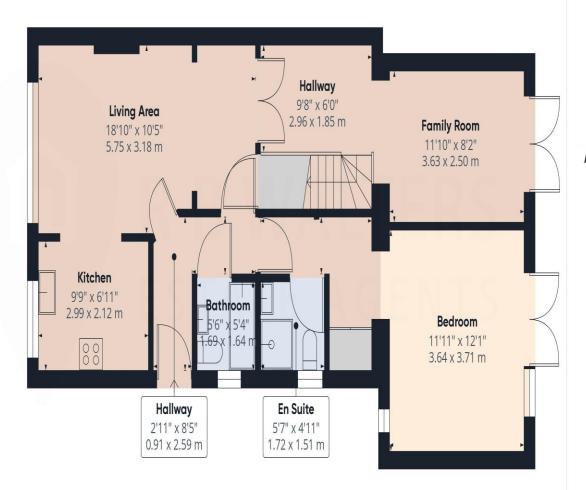

## **Entrance Hall**

**Living Room** 18' 10" x 10' 5" (5.74m x 3.17m)

Kitchen 9' 9" x 6' 11" (2.97m x 2.11m)

**Sitting Room** 11' 10" x 8' 2" (3.60m x 2.49m)

**Bedroom** 12' 1" x 11' 11" (3.68m x 3.63m)

**En Suite Shower** 

**Bathroom** 

**First Floor Landing** 

**Bedroom** 13' 8" x 8' 7" (4.16m x 2.61m)

**Bedroom** 13' 7" x 5' 10" (4.14m x 1.78m)

**OUTSIDE** 

**Off Road Parking** 

**Rear Garden** 

Approximate total area<sup>(1)</sup>

765.82 ft<sup>2</sup> 71.15 m<sup>2</sup>

(1) Excluding balconies and terraces

While every attempt has been made to ensure accuracy, all measurements are approximate, not to scale. This floor plan is for illustrative purposes only.

GIRAFFE360

Ground Floor