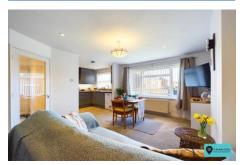

The accommodation is well proportioned offers a good degree of flexibility with a living area and open plan kitchen to the front and then a private sitting room to the rear with doors opening to the garden. The master bedroom suite is located on the ground floor and has en suite shower whilst there is also a further bathroom. There are two bedrooms upstairs.

## **Entrance Hall**

**Living Room** 18' 10" x 10' 5" (5.74m x 3.17m)

Kitchen 9' 9" x 6' 11" (2.97m x 2.11m)

**Sitting Room** 11' 10" x 8' 2" (3.60m x 2.49m)

**Bedroom** 12' 1" x 11' 11" (3.68m x 3.63m)

**En Suite Shower** 