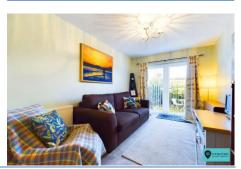

The accommodation is well proportioned offers a good degree of flexibility with a living area and open plan kitchen to the front and then a private sitting room to the rear with doors opening to the garden. The master bedroom suite is located on the ground floor and has en suite shower whilst there is also a further bathroom. There are two bedrooms upstairs.

## **Entrance Hall**

**Living Room** 18' 10" x 10' 5" (5.74m x 3.17m)

Kitchen 9' 9" x 6' 11" (2.97m x 2.11m)

**Sitting Room** 11' 10" x 8' 2" (3.60m x 2.49m)

**Bedroom** 12' 1" x 11' 11" (3.68m x 3.63m)

**En Suite Shower** 