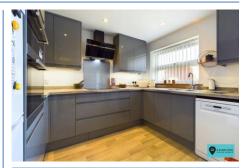

This semi-detached dormer style bungalow has been well maintained and improved by the current owner who has redecorated throughout in the past few years as well as refitted one of the bathrooms, the kitchen and landscaped the rear garden. The gas combi boiler was installed approximately 4 years ago and has been recently serviced.

## **Entrance Hall**

**Living Room** 18' 10" x 10' 5" (5.74m x 3.17m)

Kitchen 9' 9" x 6' 11" (2.97m x 2.11m)

**Sitting Room** 11' 10" x 8' 2" (3.60m x 2.49m)

**Bedroom** 12' 1" x 11' 11" (3.68m x 3.63m)

**En Suite Shower** 