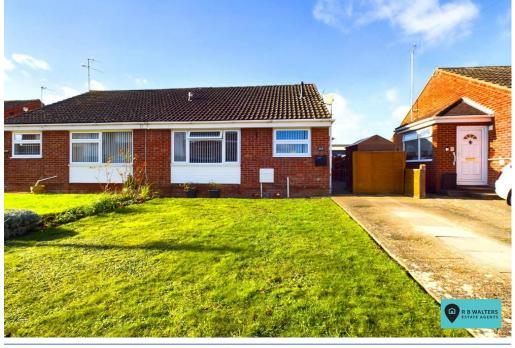

## Canterbury Leys, Tewkesbury, GL20 8BP.

## Offers in the Region Of £270,000

An extended and beautifully presented dormer bungalow in this popular residential location with good access to the town centre and M5 motorway as well as picturesque walks.

This semi-detached dormer style bungalow has been well maintained and improved by the current owner who has redecorated throughout in the past few years as well as refitted one of the bathrooms, the kitchen and landscaped the rear garden. The gas combi boiler was installed approximately 4 years ago and has been recently serviced.

The rear garden is completely enclosed and a real sun trap with a Westerly facing aspect and enjoys a good degree of privacy. There is separate side access and the front provides parking for 2 cars.