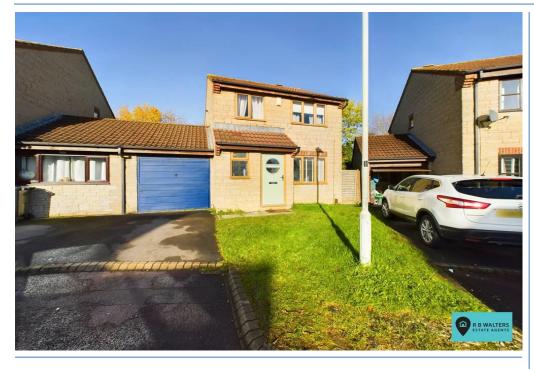

£300,000

Located in a small cul-de-sac this property has a good size rear garden and has been significantly improved by the current owners with new windows and doors, new boiler and new bathroom and floor coverings in the past few years.

Outside there is off road parking with scope to increase this and a garage which can also be accessed from the rear. The garden is of particularly good size with a lawn and patio and it enjoys almost total privacy being completely screened from the rear where there is a little know play field which can be accessed directly from the garden and is generally only used by residents of the close.