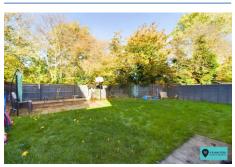

Outside there is off road parking with scope to increase this and a garage which can also be accessed from the rear. The garden is of particularly good size with a lawn and patio and it enjoys almost total privacy being completely screened from the rear where there is a little know play field which can be accessed directly from the garden and is generally only used by residents of the close.