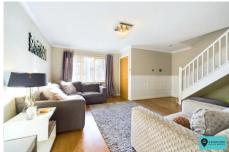

The property is ideally situated for St Peters school and within walking distance of local shops. Well presented the accommodation is of generous proportions with a good size lounge, cloakroom and a kitchen/diner which runs across the full width of the house to the rear with doors to the garden. Upstairs there are three bedrooms and a bathroom.

**Lounge** 16' 3" x 15' 1" (4.95m x 4.59m)

Kitchen/Diner 16' 3" x 8' 10" (4.95m x 2.69m)

**First Floor Landing** 