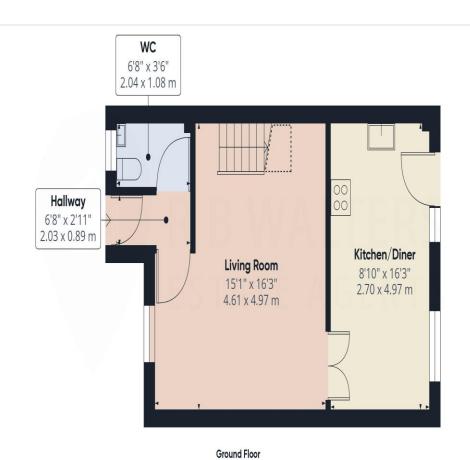

The property is ideally situated for St Peters school and within walking distance of local shops. Well presented the accommodation is of generous proportions with a good size lounge, cloakroom and a kitchen/diner which runs across the full width of the house to the rear with doors to the garden. Upstairs there are three bedrooms and a bathroom.

**Lounge** 16' 3" x 15' 1" (4.95m x 4.59m)

Kitchen/Diner 16' 3" x 8' 10" (4.95m x 2.69m)

**First Floor Landing** 