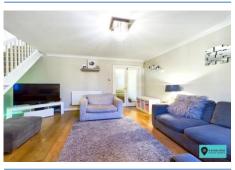

The property is ideally situated for St Peters school and within walking distance of local shops. Well presented the accommodation is of generous proportions with a good size lounge, cloakroom and a kitchen/diner which runs across the full width of the house to the rear with doors to the garden. Upstairs there are three bedrooms and a bathroom.

**Lounge** 16' 3" x 15' 1" (4.95m x 4.59m)

Kitchen/Diner 16' 3" x 8' 10" (4.95m x 2.69m)

**First Floor Landing** 