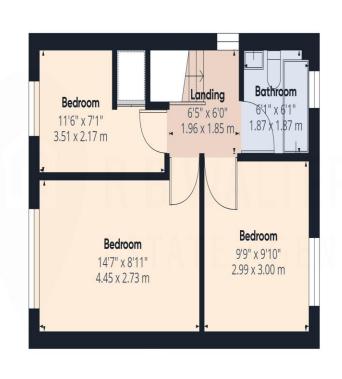

The property is being sold by motivated sellers who have seen a property they like and are keen to secure a sale to avoid being disappointed. Bedroom 14' 7" x 8' 11" (4.44m x 2.72m)

**Bedroom** 9' 10" x 9' 9" (2.99m x 2.97m)

**Bedroom** 11' 6" x 7' 1" (3.50m x 2.16m)

**Bathroom** 

**OUTSIDE** 

**Driveway Parking** 

Garage

Rear Garden

**Entrance Hall** 

Cloakroom