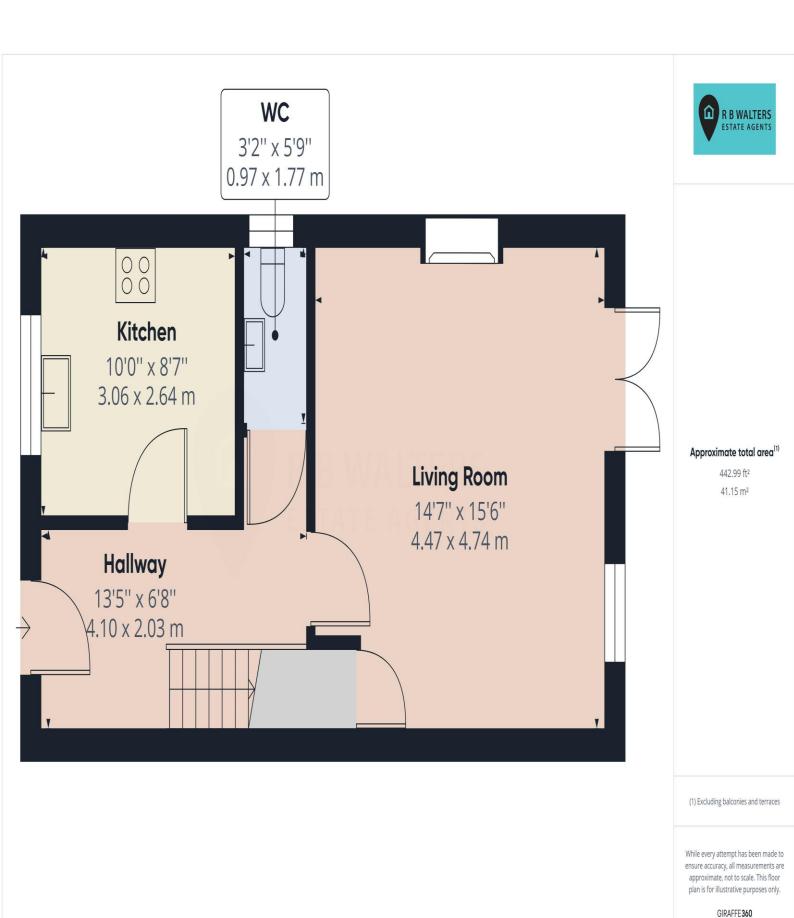

The property itself has a kitchen, living room and cloakroom on the ground floor and 3 bedrooms and a bathroom upstairs whilst outside the rear garden enjoys almost total privacy and has a sunny South facing aspect.

### **Entrance Hall**

#### Cloakroom

Kitchen 10' 0" x 8' 7" (3.05m x 2.61m)

**Living Room** 15' 6" x 14' 7" (4.72m x 4.44m)

# **First Floor Landing**

Bedroom 13' 2" x 8' 10" (4.01m x 2.69m)

**Bedroom** 14' 11" x 7' 6" (4.54m x 2.28m)

**Bedroom** 10' 9" x 8' 0" (3.27m x 2.44m)