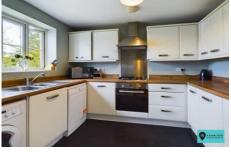

#### Cloakroom

Kitchen 10' 0" x 8' 7" (3.05m x 2.61m)

**Living Room** 15' 6" x 14' 7" (4.72m x 4.44m)