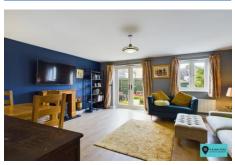

The property itself has a kitchen, living room and cloakroom on the ground floor and 3 bedrooms and a bathroom upstairs whilst outside the rear garden enjoys almost total privacy and has a sunny South facing aspect.

#### Cloakroom

Kitchen 10' 0" x 8' 7" (3.05m x 2.61m)

**Living Room** 15' 6" x 14' 7" (4.72m x 4.44m)