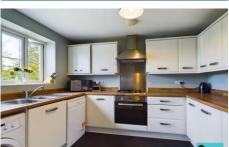

The property itself has a kitchen, living room and cloakroom on the ground floor and 3 bedrooms and a bathroom upstairs whilst outside the rear garden enjoys almost total privacy and has a sunny South facing aspect.

#### Cloakroom

Kitchen 10' 0" x 8' 7" (3.05m x 2.61m)

**Living Room** 15' 6" x 14' 7" (4.72m x 4.44m)