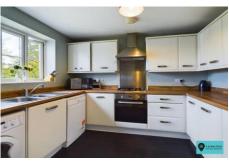

The property itself has a kitchen, living room and cloakroom on the ground floor and 3 bedrooms and a bathroom upstairs whilst outside the rear garden enjoys almost total privacy and has a sunny South facing aspect.

## Cloakroom

**Kitchen** 10' 0" x 8' 7" (3.05m x 2.61m)

**Living Room** 15' 6" x 14' 7" (4.72m x 4.44m)