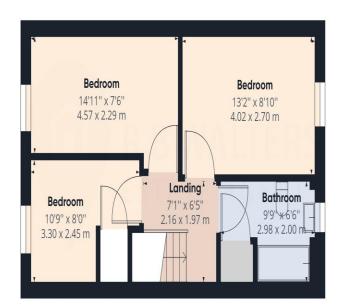

The property itself has a kitchen, living room and cloakroom on the ground floor and 3 bedrooms and a bathroom upstairs whilst outside the rear garden enjoys almost total privacy and has a sunny South facing aspect.

## **First Floor Landing**

Bedroom 13' 2" x 8' 10" (4.01m x 2.69m)

**Bedroom** 14' 11" x 7' 6" (4.54m x 2.28m)

**Bedroom** 10' 9" x 8' 0" (3.27m x 2.44m)

#### **Bathroom**