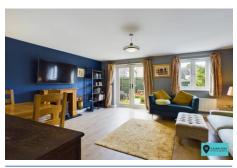

The property itself has a kitchen, living room and cloakroom on the ground floor and 3 bedrooms and a bathroom upstairs whilst outside the rear garden enjoys almost total privacy and has a sunny South facing aspect.

## Cloakroom

**Kitchen** 10' 0" x 8' 7" (3.05m x 2.61m)

**Living Room** 15' 6" x 14' 7" (4.72m x 4.44m)