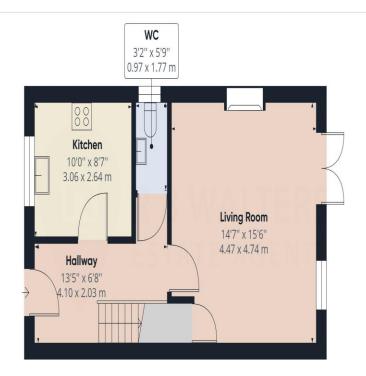

The property itself has a kitchen, living room and cloakroom on the ground floor and 3 bedrooms and a bathroom upstairs whilst outside the rear garden enjoys almost total privacy and has a sunny South facing aspect.

## Cloakroom

**Kitchen** 10' 0" x 8' 7" (3.05m x 2.61m)

**Living Room** 15' 6" x 14' 7" (4.72m x 4.44m)

# Approximate total area<sup>(1)</sup>

851.81 ft<sup>2</sup> 79.14 m<sup>2</sup>

**Ground Floor** 

(1) Excluding balconies and terraces

While every attempt has been made to ensure accuracy, all measurements are approximate, not to scale. This floor plan is for illustrative purposes only.