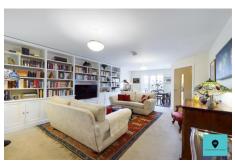

#### **The Property**

Walking in to this top floor apartment you cannot fail to be impressed as you immediately step into a spacious entrance hall and look towards the large living room where there is a superb hand crafted display cabinet extending almost the full length of the room and built by James Williams, Cheltenham Bespoke Carpenter. The wider than average dining area at the end has fabulous views towards the priory and the whole property has been tastefully furnished to provide a sense of quality and ambience throughout.

#### Cloakroom

**Living Room** 22' 4" x 13' 3" (6.80m x 4.04m)

Kitchen 8' 1" x 5' 10" (2.46m x 1.78m)

**Bedroom** 15' 9" x 10' 1" (4.80m x 3.07m)

**Bedroom** 12' 7" x 10' 3" (3.83m x 3.12m)

**Shower Room** 7' 0" x 6' 11" (2.13m x 2.11m)