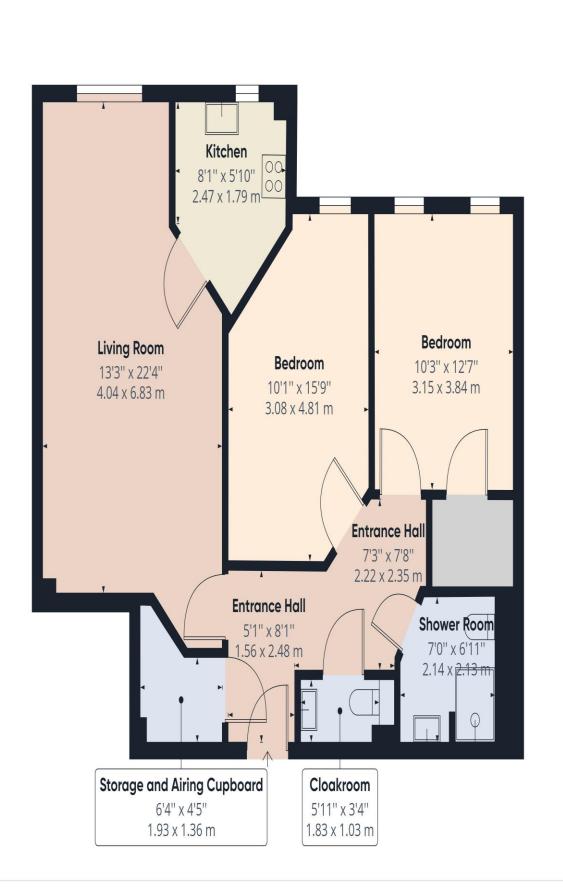

#### Cloakroom

**Living Room** 22' 4" x 13' 3" (6.80m x 4.04m)

Kitchen 8' 1" x 5' 10" (2.46m x 1.78m)

**Bedroom** 15' 9" x 10' 1" (4.80m x 3.07m)

**Bedroom** 12' 7" x 10' 3" (3.83m x 3.12m)

**Shower Room** 7' 0" x 6' 11" (2.13m x 2.11m)

### Approximate total area<sup>(1)</sup>

845.71 ft<sup>2</sup> 78.57 m<sup>2</sup>

(1) Excluding balconies and terraces

While every attempt has been made to ensure accuracy, all measurements are approximate, not to scale. This floor plan is for illustrative purposes only.