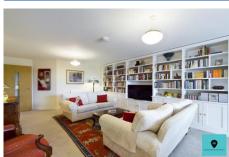

#### **The Property**

Walking in to this top floor apartment you cannot fail to be impressed as you immediately step into a spacious entrance hall and look towards the large living room where there is a superb hand crafted display cabinet extending almost the full length of the room and built by James Williams, Cheltenham Bespoke Carpenter. The wider than average dining area at the end has fabulous views towards the priory and the whole property has been tastefully furnished to provide a sense of quality and ambience throughout.

#### Cloakroom

**Living Room** 22' 4" x 13' 3" (6.80m x 4.04m)

Kitchen 8' 1" x 5' 10" (2.46m x 1.78m)

**Bedroom** 15' 9" x 10' 1" (4.80m x 3.07m)

**Bedroom** 12' 7" x 10' 3" (3.83m x 3.12m)

**Shower Room** 7' 0" x 6' 11" (2.13m x 2.11m)