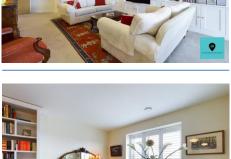

#### **The Property**

Walking in to this top floor apartment you cannot fail to be impressed as you immediately step into a spacious entrance hall and look towards the large living room where there is a superb hand crafted display cabinet extending almost the full length of the room and built by James Williams, Cheltenham Bespoke Carpenter. The wider than average dining area at the end has fabulous views towards the priory and the whole property has been tastefully furnished to provide a sense of quality and ambience throughout.

The two double bedrooms are generous in size and there is a main shower room and separate cloakroom as well as walk in storage and airing cupboard whilst all windows are fitted with bespoke shutters by Bella Blinds and Shutters.