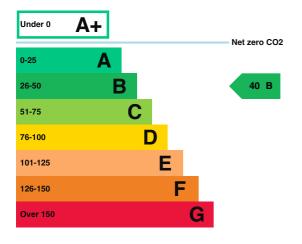

### **Energy rating and score**

This property's energy rating is B.

Properties get a rating from A+ (best) to G (worst) and a score.

The better the rating and score, the lower your property's carbon emissions are likely to be.

## How this property compares to others

Properties similar to this one could have ratings:

If newly built

17 A

If typical of the existing stock

67 C